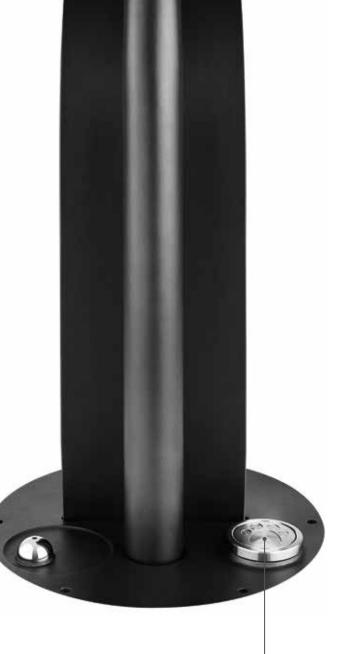

### integrated dog bubbler

Step on the paw button to hydrate your dog. Water drains immediately after use for optimum hygiene. Eliminates bowl and stagnant water

refill
Designed to fill a 600ml bottle

drink Release water to drink

hydrate
Step on the paw button to hydrate your dog