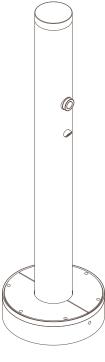

### products

Arqua Fountain with dog bubbler DF4-DB

Arqua Fountain standard DF4-STD

Arqua Refill Pole Optional filter available

Textured Dark

### filter

The DF7 is available with an integrated filter