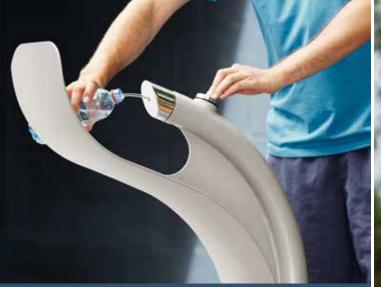

### integrated dog bubbler

Step on the paw button to hydrate your dog. Water drains immediately after use for optimum hygiene. Eliminates bowl and stagnant water

refill
Designed to fill a 600ml bottle

drink Release water to drink