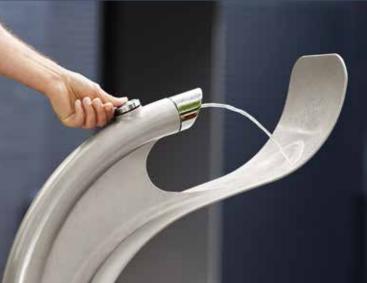

### integrated dog bubbler

Step on the paw button to hydrate your dog. Water drains immediately after use for optimum hygiene. Eliminates bowl and stagnant water

refill
Designed to fill a 600ml bottle

drink Release water to drink