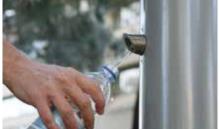

### integrated dog bubbler

Step on the paw button to hydrate your dog. Water drains immediately after use for optimum hygiene. Eliminates bowl and stagnant water

refill
Designed to fill a 600ml bottle

drink Release water to drink