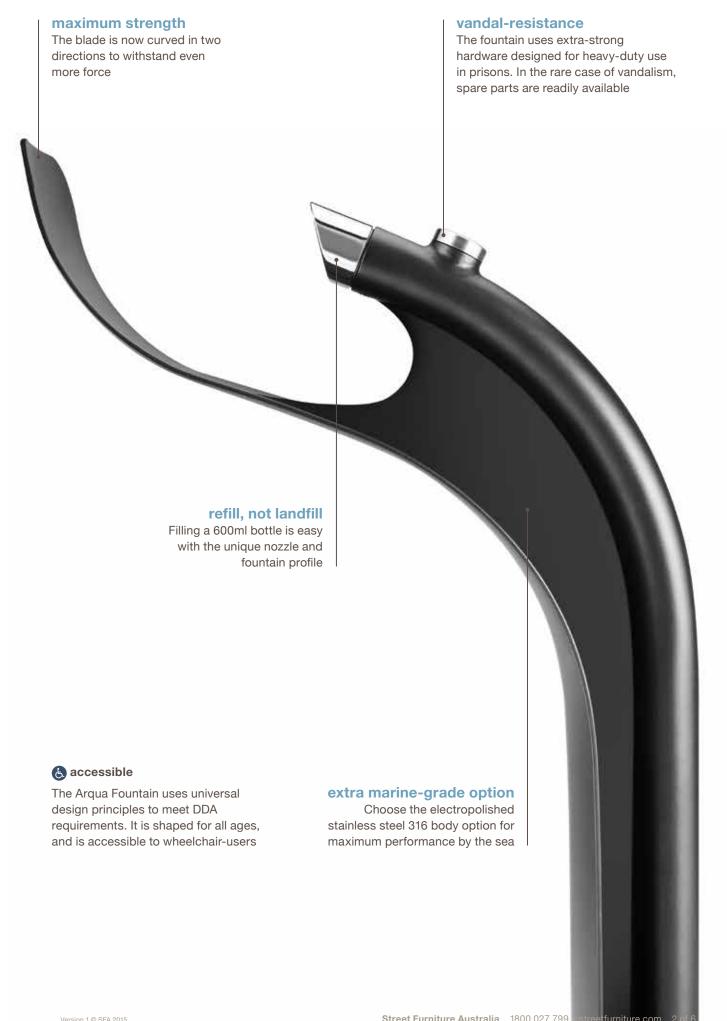

### button upgrade

Stainless steel 316 valve components now feature teflon-coating for smoother pushing action

### integrated dog bubbler

Step on the paw button to hydrate your dog. Water drains immediately after use for optimum hygiene. Eliminates bowl and stagnant water

refill
Designed to fill a 600ml bottle

drink Release water to drink

hydrate
Step on the paw button to hydrate your dog