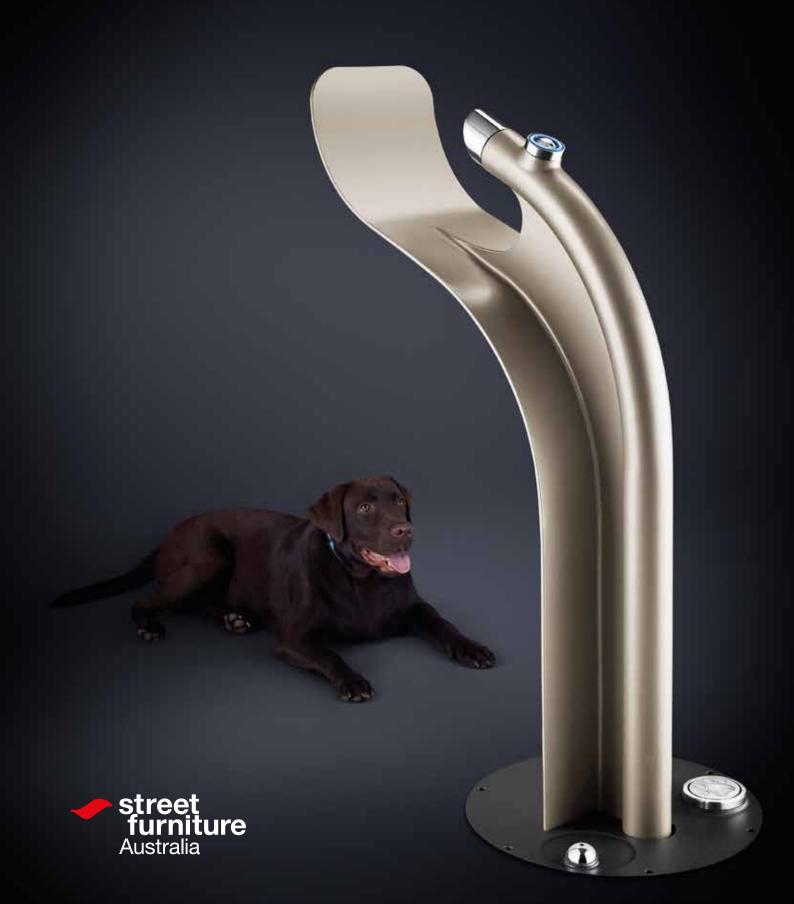

# arqua

Advanced hi-tech drinking fountain now with integrated dog bubbler

# always improving

The Arqua Fountain has been continuously refined since its first release in 2004. Here are 6 new features that make this innovative product stand out.

### integrated dog bubbler

Step on the paw button to hydrate your dog. Water drains immediately after use for optimum hygiene. Eliminates bowl and stagnant water

refill
Designed to fill a 600ml bottle

drink Release water to drink

hydrate
Step on the paw button to hydrate your dog