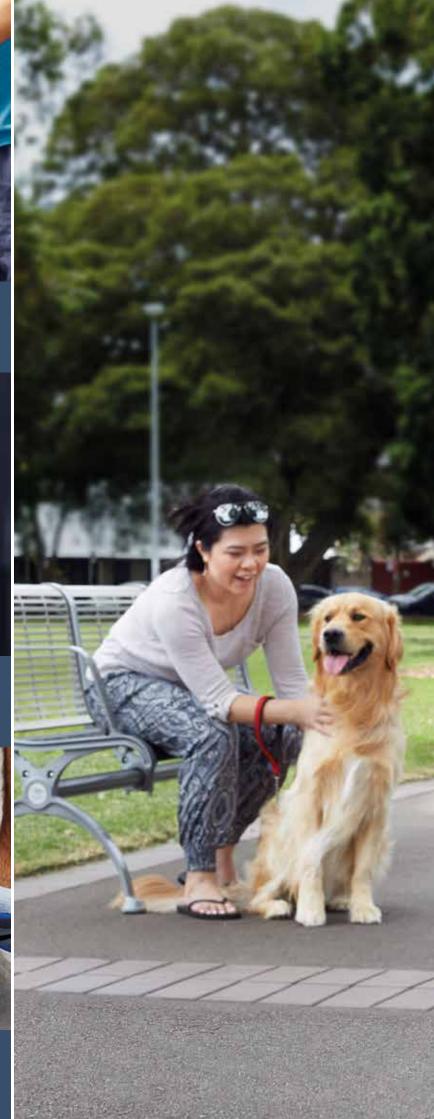

### integrated dog bubbler

Step on the paw button to hydrate your dog. Water drains immediately after use for optimum hygiene. Eliminates bowl and stagnant water

refill
Designed to fill a 600ml bottle

drink Release water to drink

hydrate
Step on the paw button to hydrate your dog