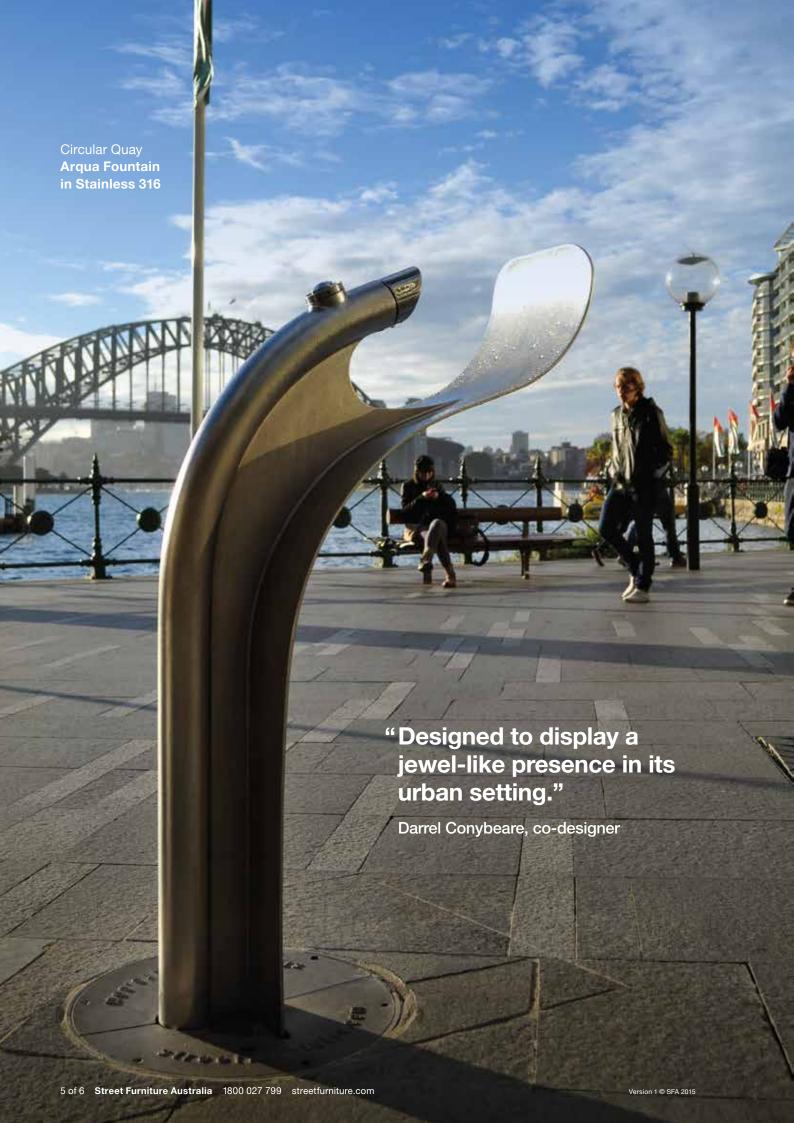

## join the arqua community

More than 700 Arqua fountains have been installed throughout Australia in parks, streetscapes, schoolyards, campuses, transport hubs and more.