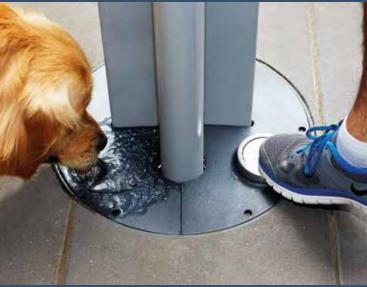

### integrated dog bubbler

Step on the paw button to hydrate your dog. Water drains immediately after use for optimum hygiene. Eliminates bowl and stagnant water

refill
Designed to fill a 600ml bottle

drink Release water to drink

hydrate
Step on the paw button to hydrate your dog