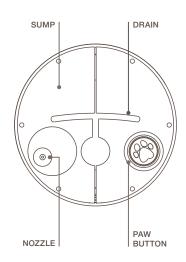

### integrated dog bubbler

Step on the paw button to hydrate your dog. Water drains immediately after use for optimum hygiene. Eliminates bowl and stagnant water

refill
Designed to fill a 600ml bottle

drink Release water to drink

hydrate
Step on the paw button to hydrate your dog