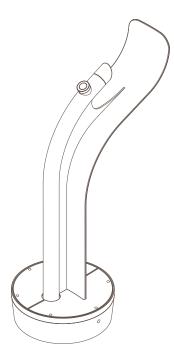

# arqua

Advanced hi-tech drinking fountain now with integrated dog bubbler

# always improving

The Arqua Fountain has been continuously refined since its first release in 2004. Here are 6 new features that make this innovative product stand out.

### integrated dog bubbler

Step on the paw button to hydrate your dog. Water drains immediately after use for optimum hygiene. Eliminates bowl and stagnant water

refill
Designed to fill a 600ml bottle

drink Release water to drink

hydrate
Step on the paw button to hydrate your dog