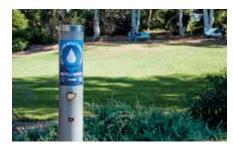

### products

Arqua Fountain with dog bubbler DF4-DB

Arqua Fountain standard DF4-STD

Arqua Refill Pole Optional filter available

Textured Dark