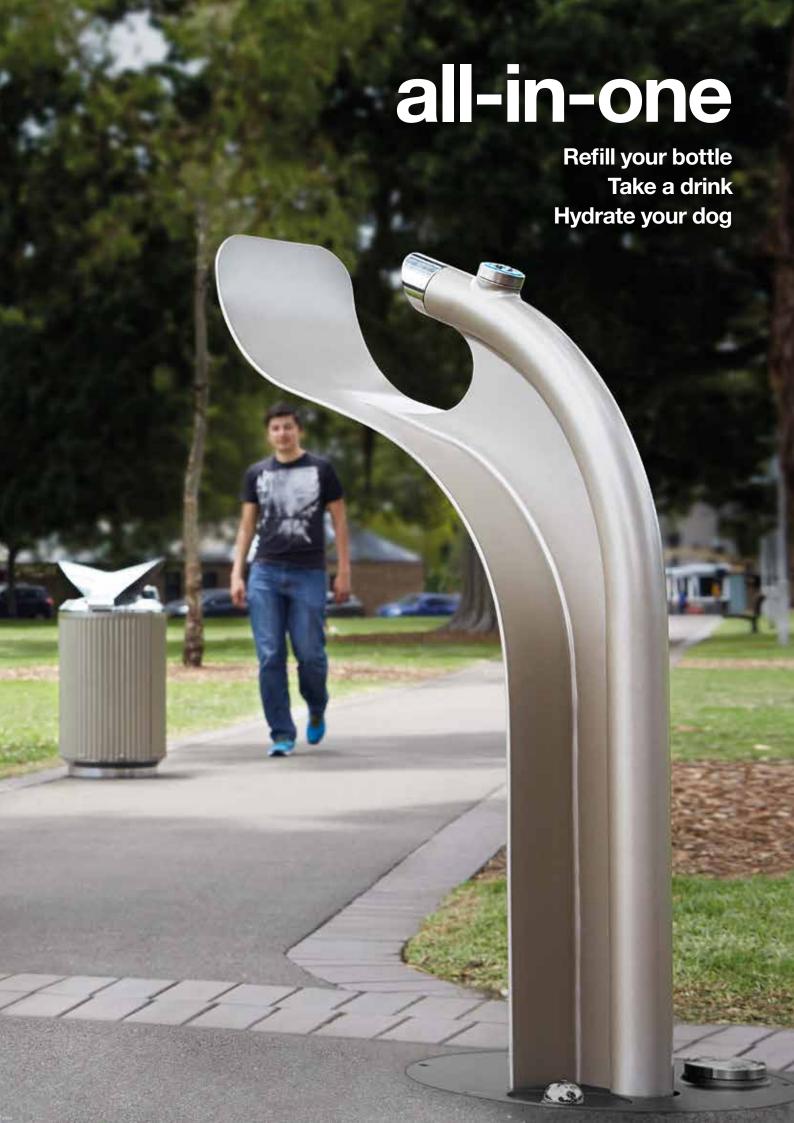

# arqua

Advanced hi-tech drinking fountain now with integrated dog bubbler

# always improving

The Arqua Fountain has been continuously refined since its first release in 2004. Here are 6 new features that make this innovative product stand out.

### integrated dog bubbler

Step on the paw button to hydrate your dog. Water drains immediately after use for optimum hygiene. Eliminates bowl and stagnant water

refill
Designed to fill a 600ml bottle

drink Release water to drink

hydrate
Step on the paw button to hydrate your dog