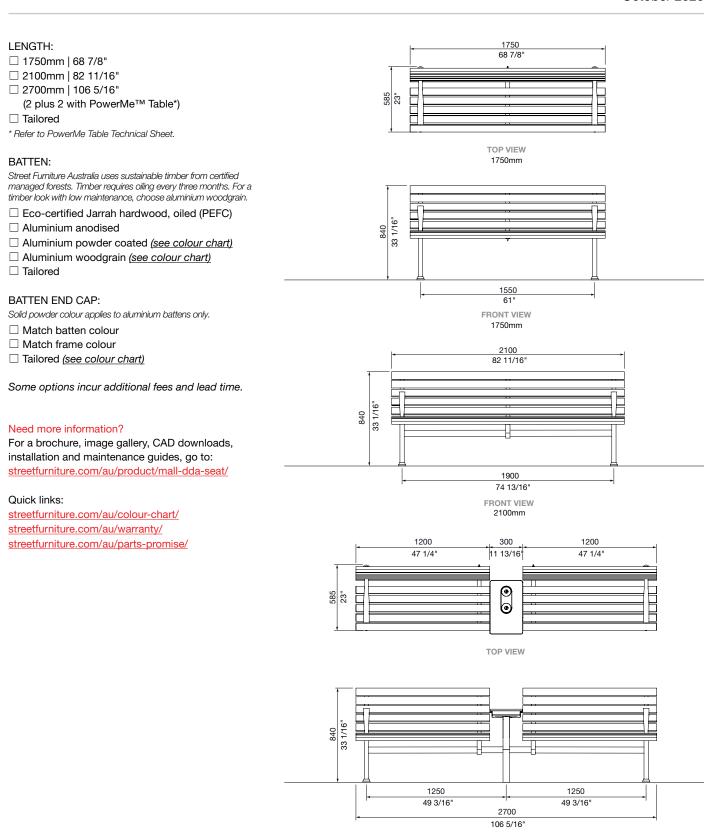

MCODE: CMM7

**DIMENSIONS:** 

585W x 840H x various lengths (mm) 23" W x 33 1/16" H x various lengths

Select one box per category to specify your product.

CMM7 SHEET 2/2

FRONT VIEW
2 PLUS 2 WITH POWERME TABLE