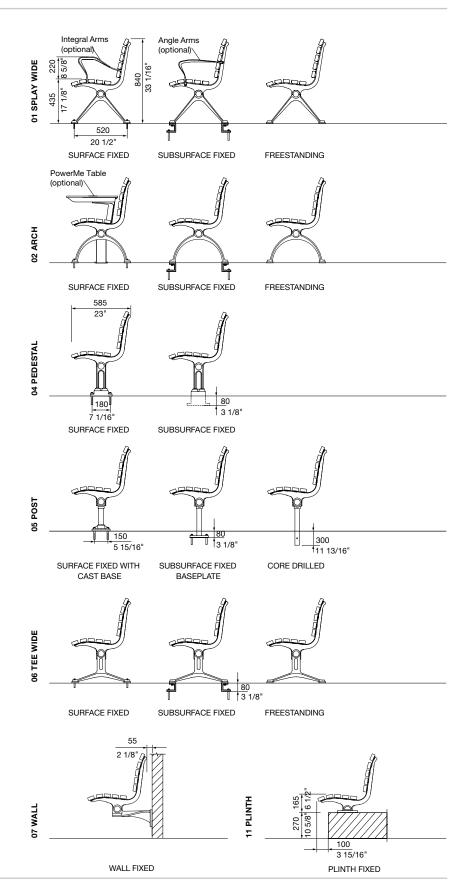

## LEG AND MOUNTING:

- ☐ 01 Splay Wide
  - ☐ Surface fixed
  - ☐ Subsurface fixed
  - ☐ Freestanding
- ☐ 02 Arch
  - ☐ Surface fixed
  - ☐ Subsurface fixed
  - ☐ Freestanding
- ☐ 04 Pedestal
  - ☐ Surface fixed
  - ☐ Subsurface fixed
- ☐ 05 Post
  - ☐ Surface fixed with cast base
  - ☐ Subsurface fixed with base plate
  - ☐ Core drilled (300mm below ground)
- ☐ 06 Tee Wide
  - ☐ Surface fixed
  - ☐ Subsurface fixed
  - □ Freestanding
- ☐ 07 Wall Wide (fixed to side of wall)
- ☐ 11 Plinth (fixed on top of wall)