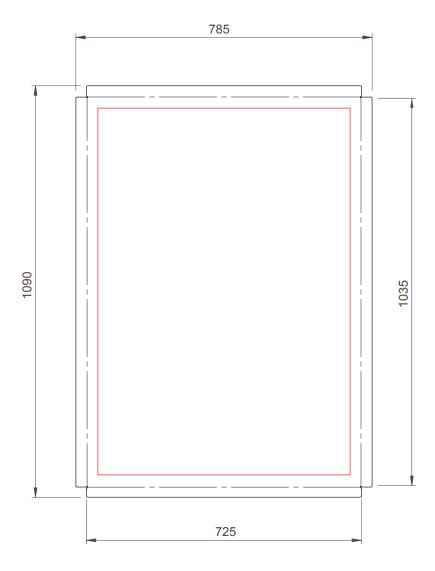

### 240L door and back panel

Applies to Frame Bin Enclosure 240L, with panels (WBE-F240-PAN)

Scale 1:10 @A4

If you intend to create panels with laser cut patterns, the design needs to be kept within the red bounding box. Files must be dxf, eps or ai.

Sublimated or vinyl-wrap images should refer to the dashed lines with additional 10mm of bleed. Images must be minimum 300dpi.

DOOR PANEL - (D)

BACK PANEL - (B)

Page 4 of 6