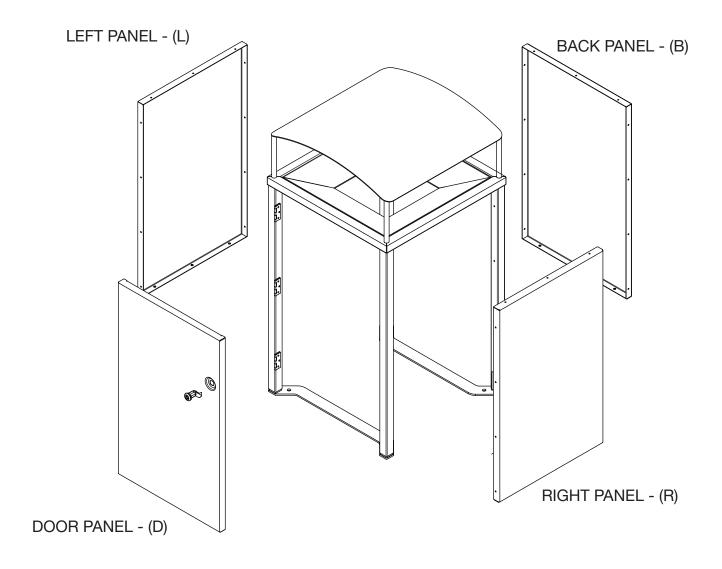

# **WBE-F Panel Template**

Use this template to create your own art for products:

- 1) Frame Bin Enclosure 120L, with panels (WBE-F120-PAN)
- 2) Frame Bin Enclosure 240L, with panels (WBE-F240-PAN)

### 120L door and back panel

Applies to Frame Bin Enclosure 120L, with panels (WBE-F120-PAN)

Scale 1:10 @A4

If you intend to create panels with laser cut patterns, the design needs to be kept within the red bounding box. Files must be dxf, eps or ai.

Sublimated or vinyl-wrap images should refer to the dashed lines with additional 10mm of bleed. Images must be minimum 300dpi.

DOOR PANEL - (D)

BACK PANEL - (B)

### 120L left and right panel

Applies to Frame Bin Enclosure 120L, with panels (WBE-F120-PAN)

Scale 1:10 @A4

If you intend to create panels with laser cut patterns, the design needs to be kept within the red bounding box. Files must be dxf, eps or ai.

Sublimated or vinyl-wrap images should refer to the dashed lines with additional 10mm of bleed. Images must be minimum 300dpi.

LEFT PANEL - (L)

RIGHT PANEL - (R)