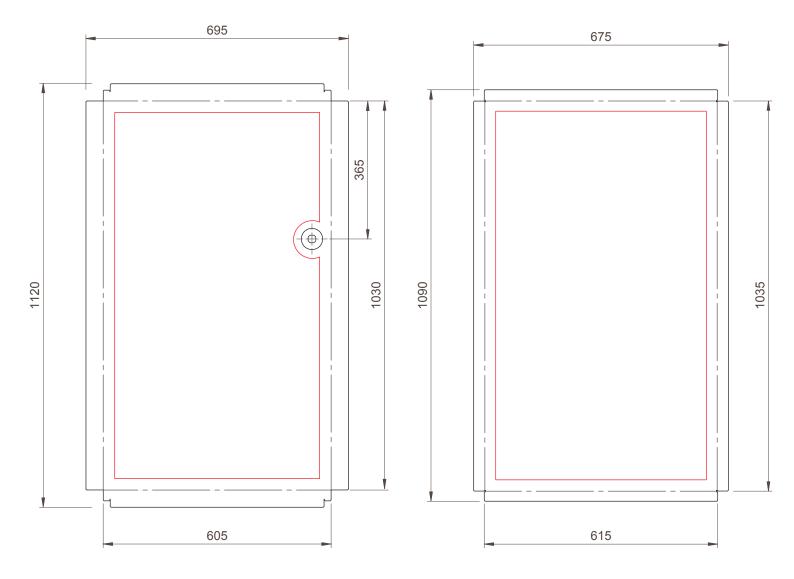

## 240L left panel - (L)

Applies to Frame Bin Enclosure 240L, with panels (WBE-F240-PAN)

Scale 1:10 @A4

If you intend to create panels with laser cut patterns, the design needs to be kept within the red bounding box. Files must be dxf, eps or ai.

Sublimated or vinyl-wrap images should refer to the dashed lines with additional 10mm of bleed. Images must be minimum 300dpi.

LEFT PANEL - (L)

## 240L right panel - (R)

Applies to Frame Bin Enclosure 240L, with panels (WBE-F240-PAN)

Scale 1:10 @A4

If you intend to create panels with laser cut patterns, the design needs to be kept within the red bounding box. Files must be dxf, eps or ai.

Sublimated or vinyl-wrap images should refer to the dashed lines with additional 10mm of bleed. Images must be minimum 300dpi.

RIGHT PANEL - (R)