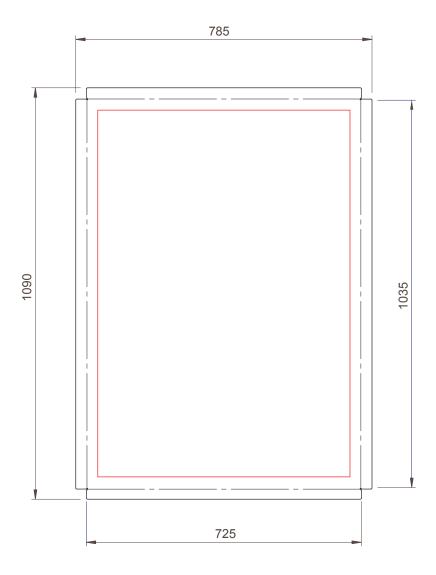

## 240L left panel - (L)

Applies to Frame Bin Enclosure 240L, with panels (WBE-F240-PAN)

Scale 1:10 @A4

If you intend to create panels with laser cut patterns, the design needs to be kept within the red bounding box. Files must be dxf, eps or ai.

Sublimated or vinyl-wrap images should refer to the dashed lines with additional 10mm of bleed. Images must be minimum 300dpi.

LEFT PANEL - (L)