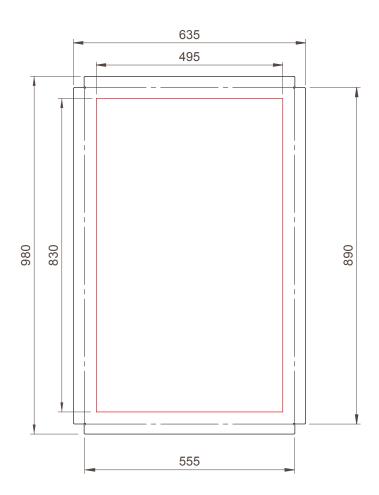

### 120L left and right panel

Applies to Frame Bin Enclosure 120L, with panels (WBE-F120-PAN)

Scale 1:10 @A4

If you intend to create panels with laser cut patterns, the design needs to be kept within the red bounding box. Files must be dxf, eps or ai.

Sublimated or vinyl-wrap images should refer to the dashed lines with additional 10mm of bleed. Images must be minimum 300dpi.

LEFT PANEL - (L)

RIGHT PANEL - (R)