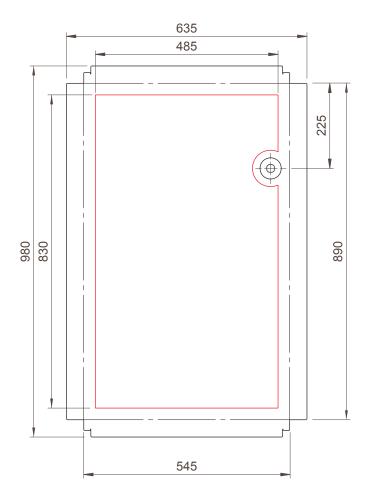

### 120L door and back panel

Applies to Frame Bin Enclosure 120L, with panels (WBE-F120-PAN)

Scale 1:10 @A4

If you intend to create panels with laser cut patterns, the design needs to be kept within the red bounding box. Files must be dxf, eps or ai.

Sublimated or vinyl-wrap images should refer to the dashed lines with additional 10mm of bleed. Images must be minimum 300dpi.

DOOR PANEL - (D)

BACK PANEL - (B)