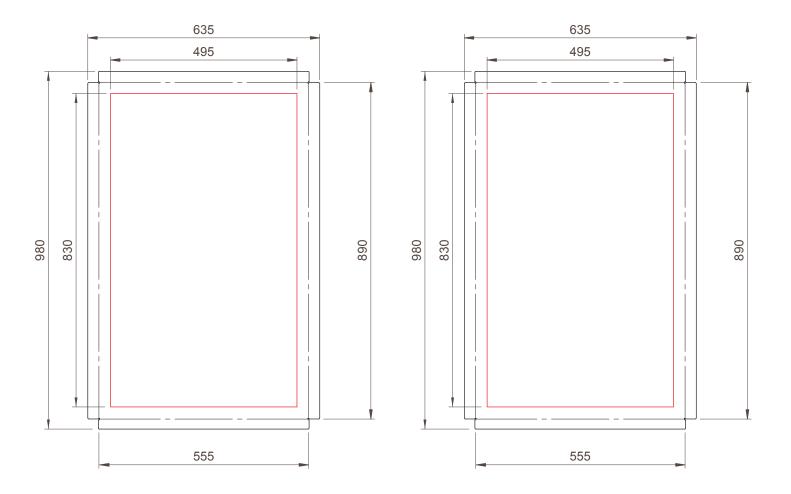

### 240L door and back panel

Applies to Frame Bin Enclosure 240L, with panels (WBE-F240-PAN)

Scale 1:10 @A4

If you intend to create panels with laser cut patterns, the design needs to be kept within the red bounding box. Files must be dxf, eps or ai.

Sublimated or vinyl-wrap images should refer to the dashed lines with additional 10mm of bleed. Images must be minimum 300dpi.

DOOR PANEL - (D)

BACK PANEL - (B)

Page 4 of 6