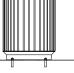

MCODE: LB4-BAT

DIMENSIONS: Ø530L x 745H (mm) Ø20 7/8" L x 29 3/8" H

Select one box per category to specify your product.

## MOUNTING:

 $\hfill\square$  Surface fixed

□ Freestanding (with counter weight)

#### LID:

- □ Spun stainless lid with wire restraint
- □ Spun stainless lid (no wire restraint)
- Tailored