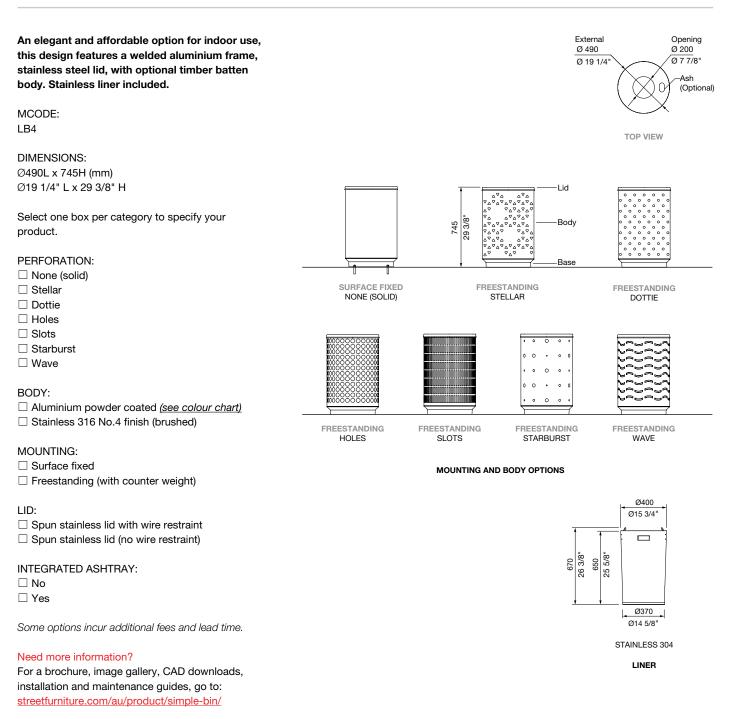

## February 2024

Opening

Ø 220

Ø 8 5/8"

-Ash (Optional)

An elegant and affordable option for indoor use, this design features a welded aluminium frame, stainless steel lid, with optional timber batten body. Stainless liner included.

MCODE: LB4-BAT

DIMENSIONS: Ø530L x 745H (mm) Ø20 7/8" L x 29 3/8" H

Select one box per category to specify your product.

#### BODY:

Street Furniture Australia uses sustainable timber from certified managed forests. Timber requires oiling every three months.

- $\Box$  Eco-certified hardwood oiled
- □ Aluminium powder coated (see colour chart)
- Aluminium woodgrain (see colour chart)
- □ Tailored

## MOUNTING:

 $\hfill\square$  Surface fixed

□ Freestanding (with counter weight)

#### LID:

- □ Spun stainless lid with wire restraint
- □ Spun stainless lid (no wire restraint)
- Tailored

### INTEGRATED ASHTRAY:

🗆 No

□ Yes

Some options incur additional fees and lead time.