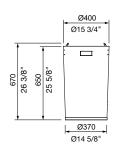

# simple bin 80L

Class: Litter Solutions | Family: Simple

# February 2024

Quick links: streetfurniture.com/au/colour-chart/ streetfurniture.com/au/warranty/

Street Furniture Australia is ISO-certified by QAS International in Quality, Environment, Health and Safety. All products are made-to-order, quality-controlled and dispatched from the inhouse factory floor.

MCODE: LB4-BAT

DIMENSIONS: Ø530L x 745H (mm) Ø20 7/8" L x 29 3/8" H

Select one box per category to specify your product.