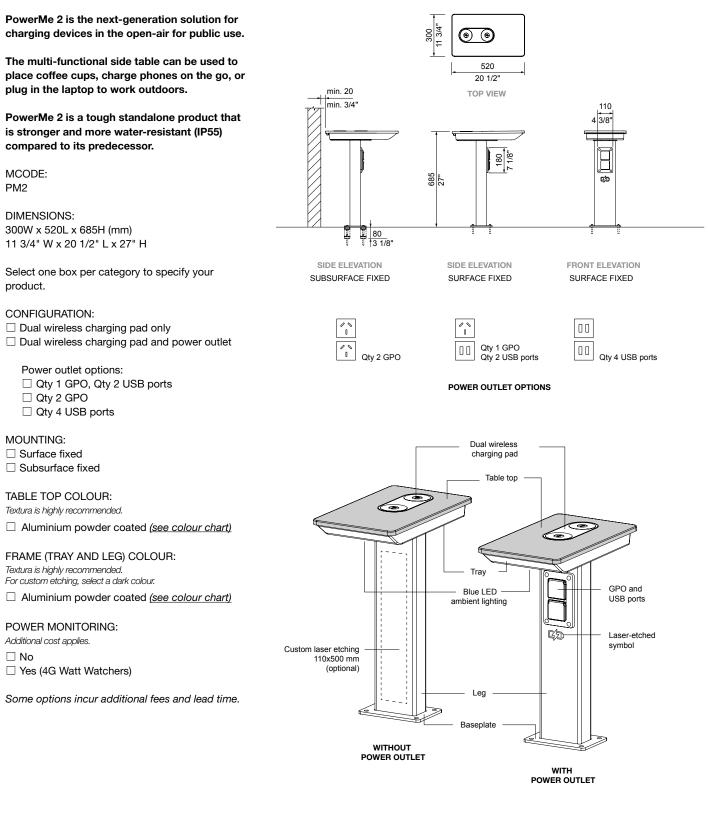

# PowerMe 2 table

Class: Tables | Family: PowerMe

## PowerMe<sup>™</sup> 2 table

Class: Tables | Family: PowerMe