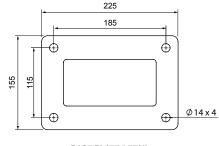

#### Quick links:

streetfurniture.com/au/colour-chart/ streetfurniture.com/au/warranty/ streetfurniture.com/au/parts-promise/

PowerMe 2 Table (PM2) with Aria Seat (CMA1) and Cafe Macchiato Table (T7)

BASE PLATE DETAIL