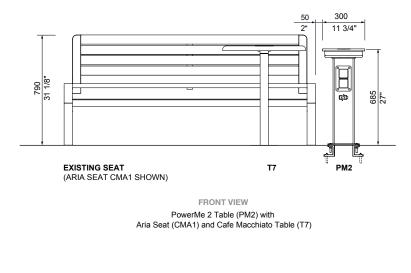

#### Quick links:

streetfurniture.com/au/colour-chart/ streetfurniture.com/au/warranty/ streetfurniture.com/au/parts-promise/

PowerMe 2 Table (PM2) with Aria Seat (CMA1) and Cafe Macchiato Table (T7)

BASE PLATE DETAIL