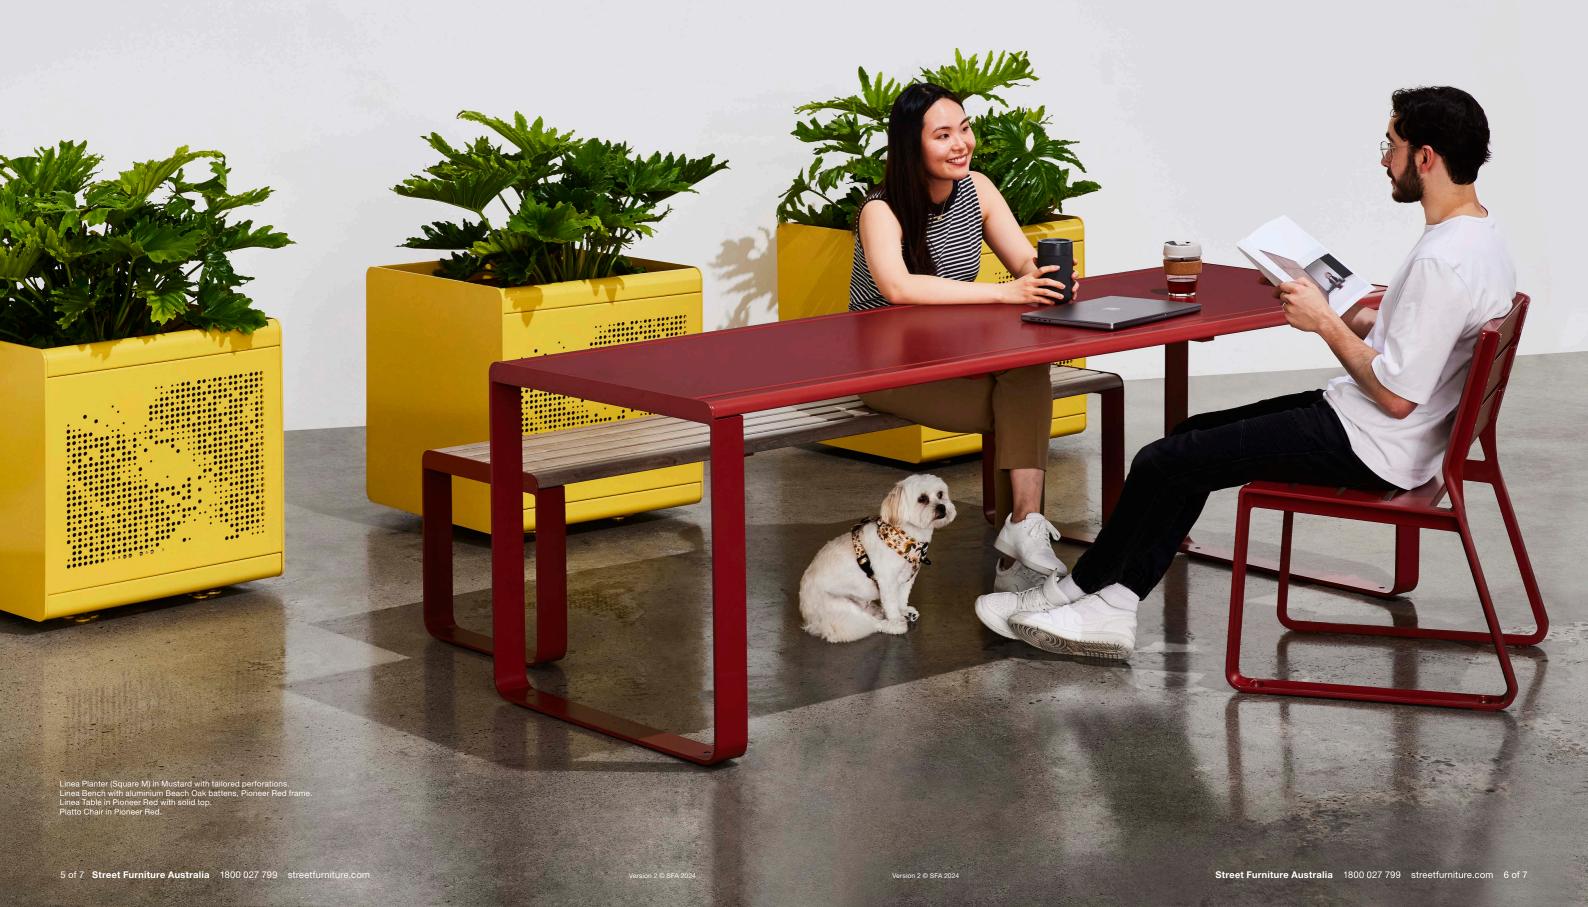

# Sleek in appearance, heavy duty in design.





### How to order in 4 steps

Select one per category to specify your product.

#### 1. Select arm





☐ No arms

#### 2. Select mounting



#### 3. Select batten



#### 4. Select frame colour

For the full colour chart, go to <u>streetfurniture.com/colour-chart</u>

For further tailoring, contact us to speak with a sales consultant.

**Australia** 1800 027 799 International +61 2 8774 8888 Email info@streetfurniture.com



### **Pair with Linea**

Mix and match the Piatto Chair with our Linea range.





















## streetchat

Get news, trends and tips on furnishing the public realm at streetfurniture.com/streetchat

**Australia** 1800 027 799 **International** +61 2 8774 8888







Australian Institute of Landscape Architects Supporting Corporate Partner