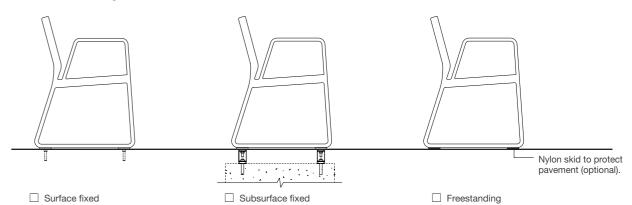

# Sleek in appearance, heavy duty in design.





### How to order in 4 steps

Select one per category to specify your product.

#### 1. Select arm





☐ No arms

#### 2. Select mounting



#### 3. Select batten



#### 4. Select frame colour

For the full colour chart, go to <u>streetfurniture.com/colour-chart</u>

For further tailoring, contact us to speak with a sales consultant.

**Australia** 1800 027 799 International +61 2 8774 8888 Email info@streetfurniture.com



### **Pair with Linea**

Mix and match the Piatto Chair with our Linea range.





















## streetchat

Get news, trends and tips on furnishing the public realm at streetfurniture.com/streetchat

**Australia** 1800 027 799 **International** +61 2 8774 8888







Australian Institute of Landscape Architects Supporting Corporate Partner