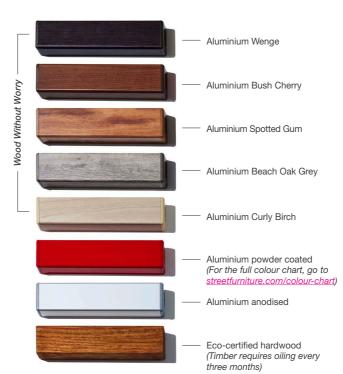

# Sleek in appearance, heavy duty in design.





### How to order in 4 steps

Select one per category to specify your product.

#### 1. Select arm





☐ No arms

#### 2. Select mounting



#### 3. Select batten



#### 4. Select frame colour

For the full colour chart, go to <u>streetfurniture.com/colour-chart</u>

For further tailoring, contact us to speak with a sales consultant.

**Australia** 1800 027 799 International +61 2 8774 8888 Email info@streetfurniture.com



### **Pair with Linea**

Mix and match the Piatto Chair with our Linea range.





















## streetchat

Get news, trends and tips on furnishing the public realm at streetfurniture.com/streetchat

**Australia** 1800 027 799 **International** +61 2 8774 8888







Australian Institute of Landscape Architects Supporting Corporate Partner