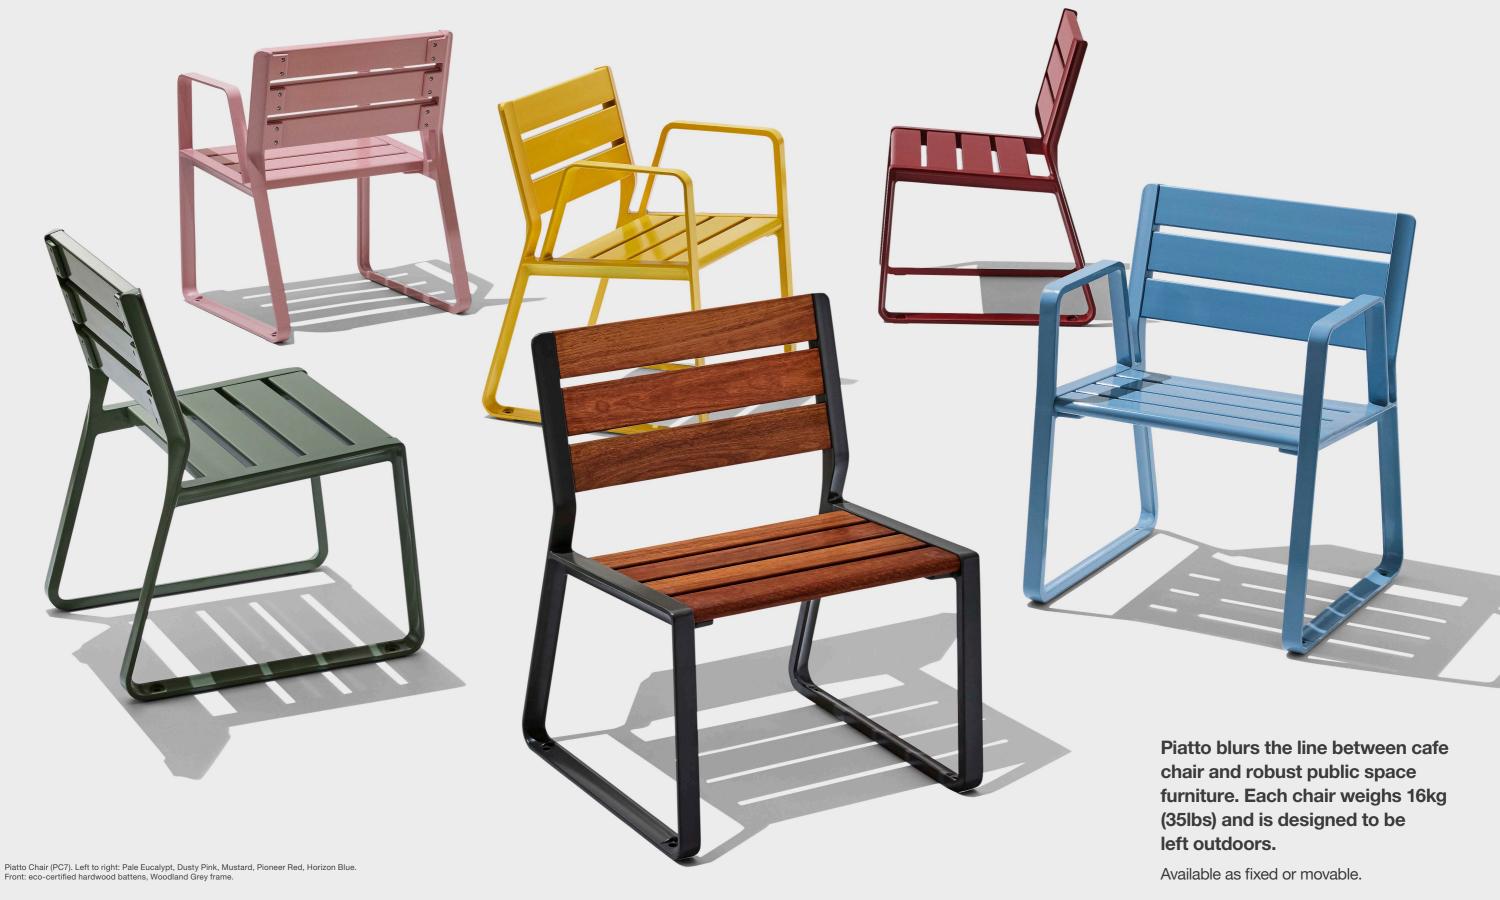

#### 4. Select frame colour

For the full colour chart, go to <u>streetfurniture.com/colour-chart</u>

For further tailoring, contact us to speak with a sales consultant.

**Australia** 1800 027 799 International +61 2 8774 8888 Email info@streetfurniture.com