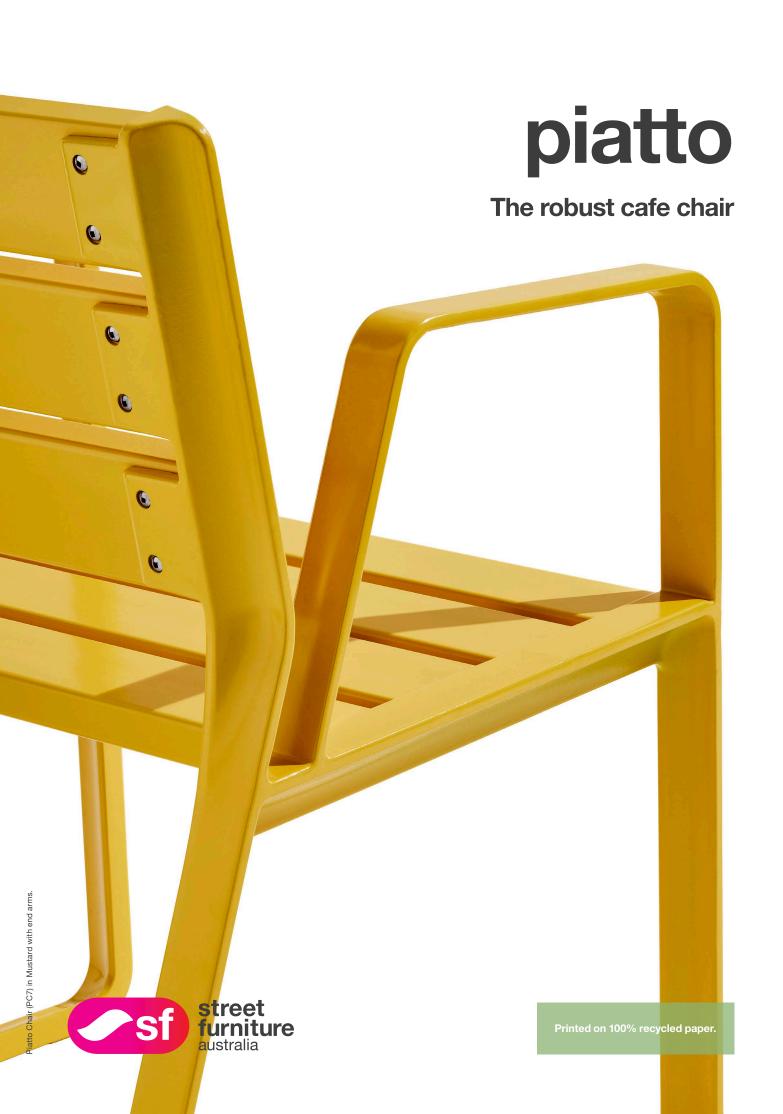

# Sleek in appearance, heavy duty in design.





### How to order in 4 steps

Select one per category to specify your product.

#### 1. Select arm





☐ No arms

#### 2. Select mounting



#### 3. Select batten



#### 4. Select frame colour

For the full colour chart, go to <u>streetfurniture.com/colour-chart</u>

For further tailoring, contact us to speak with a sales consultant.

**Australia** 1800 027 799 International +61 2 8774 8888 Email info@streetfurniture.com



### **Pair with Linea**

Mix and match the Piatto Chair with our Linea range.





















## streetchat

Get news, trends and tips on furnishing the public realm at streetfurniture.com/streetchat

**Australia** 1800 027 799 **International** +61 2 8774 8888







Australian Institute of Landscape Architects