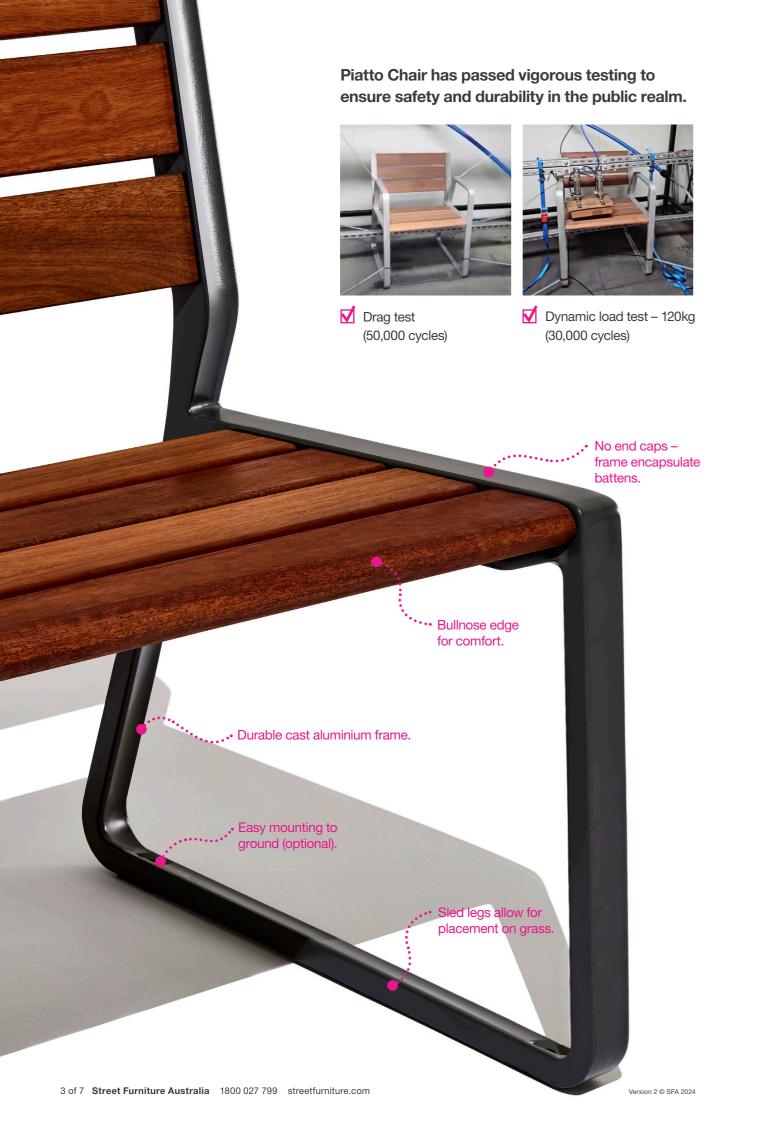

# Sleek in appearance, heavy duty in design.





### How to order in 4 steps

Select one per category to specify your product.

#### 1. Select arm





☐ No arms

#### 2. Select mounting



#### 3. Select batten



#### 4. Select frame colour

For the full colour chart, go to <u>streetfurniture.com/colour-chart</u>

For further tailoring, contact us to speak with a sales consultant.

**Australia** 1800 027 799 International +61 2 8774 8888 Email info@streetfurniture.com



### **Pair with Linea**

Mix and match the Piatto Chair with our Linea range.





















## streetchat

Get news, trends and tips on furnishing the public realm at streetfurniture.com/streetchat

**Australia** 1800 027 799 **International** +61 2 8774 8888







Australian Institute of Landscape Architects Supporting Corporate Partner