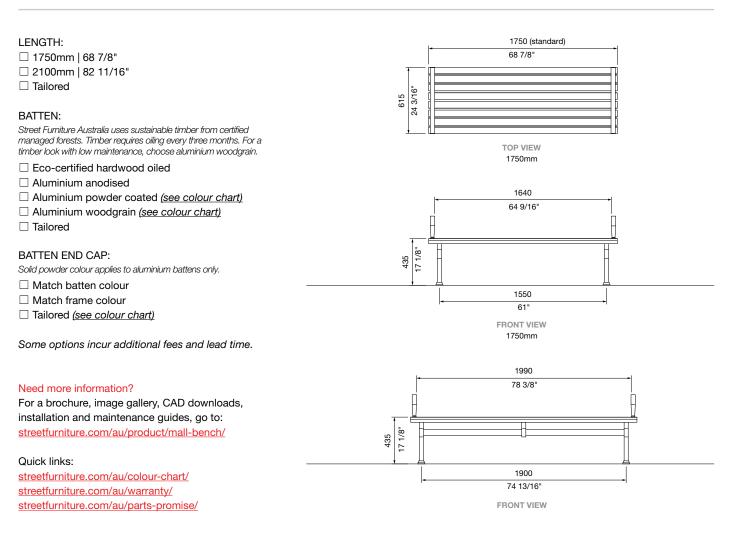

## October 2021

Comfortable and timeless, this versatile bench is designed for indoor and outdoor use across a range of public environments.

MCODE: CMM4

DIMENSIONS: 615W x 435H x various lengths (mm) 24 3/16" W x 17 1/8" H x various lengths