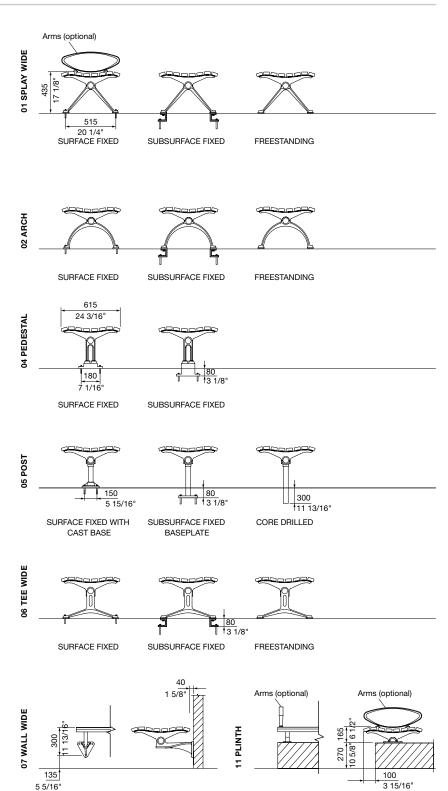

#### LEG AND MOUNTING:

- 01 Splay Wide
  - $\hfill\square$  Surface fixed
  - □ Subsurface fixed
  - Freestanding
- 02 Arch
  - Surface fixed
  - □ Subsurface fixed
  - Freestanding
- 04 Pedestal
  - □ Surface fixed
  - □ Subsurface fixed
- 🗆 05 Post
  - $\Box$  Surface fixed with cast base
  - $\Box$  Subsurface fixed with base plate
  - □ Core drilled (300mm below ground)
- $\Box$  06 Tee Wide
  - $\Box$  Surface fixed
  - $\Box$  Subsurface fixed
  - $\Box$  Freestanding
- $\Box$  07 Wall Wide (fixed to side of wall)
- $\Box$  11 Plinth (fixed on top of wall)

### ARM:

- □ None
- □ Bolt-on Elliptical arms
  - Powder coated (see colour chart)
    Polished

#### ARM QUANTITY:

- □ 2
- □ 3
- Tailored

WALL FIXED

PLINTH FIXED