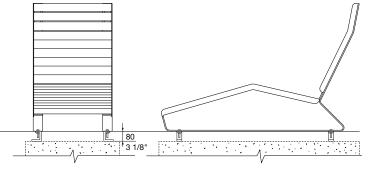

### MOUNTING:

- Freestanding
- □ Surface fixed
- □ Subsurface fixed

Some options incur additional fees and lead time.