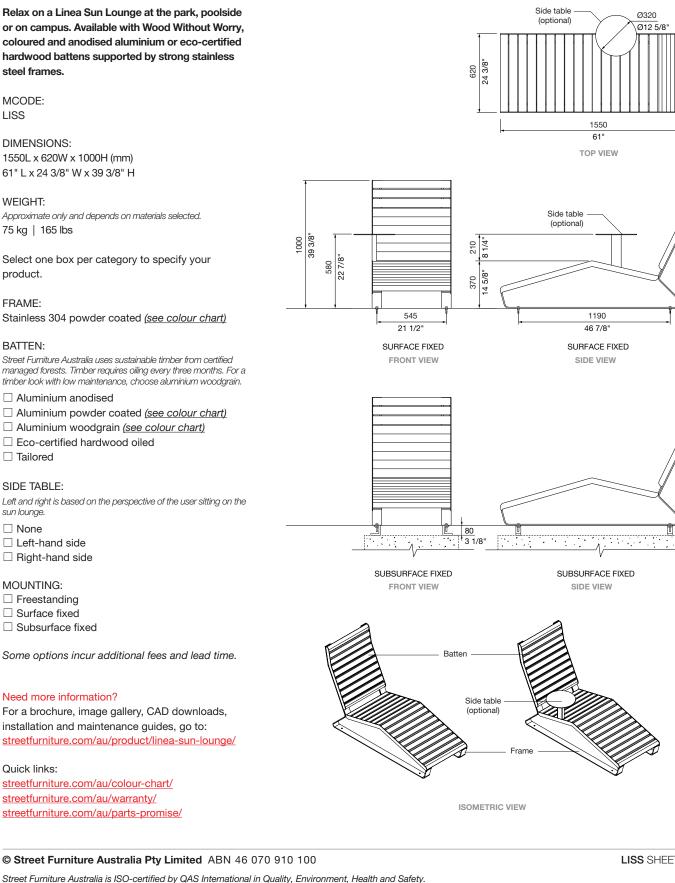

## DIMENSIONS:

1550L x 620W x 1000H (mm) 61" L x 24 3/8" W x 39 3/8" H

## FRAME:

Stainless 304 powder coated (see colour chart)

### BATTEN:

Street Furniture Australia uses sustainable timber from certified managed forests. Timber requires oiling every three months. For a timber look with low maintenance, choose aluminium woodgrain.

- □ Aluminium anodised
- Aluminium powder coated (see colour chart)
- Aluminium woodgrain (see colour chart)
- Eco-certified hardwood oiled
- Tailored

## SIDE TABLE:

Left and right is based on the perspective of the user sitting on the sun lounae.

- □ None
- Left-hand side
- □ Right-hand side

### MOUNTING:

- Freestanding
- □ Surface fixed
- □ Subsurface fixed

Some options incur additional fees and lead time.