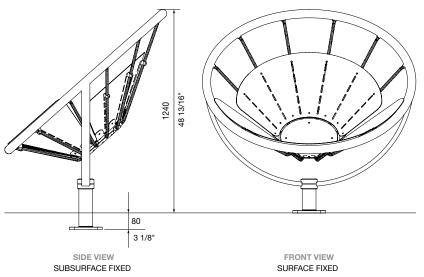

# **DIMENSIONS:**

1300L x 985W x 1240H (mm) 51 3/16" L x 38 3/4" W x 48 13/16" H

Select one box per category to specify your product.

☐ No.4 brushed

☐ Powder coated (see colour chart)

### MOUNTING:

☐ Swivel mechanism

 $\square$  Surface fixed

☐ Subsurface fixed