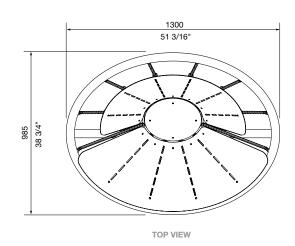

# **DIMENSIONS:**

1300L x 985W x 1240H (mm) 51 3/16" L x 38 3/4" W x 48 13/16" H

Select one box per category to specify your product.

☐ No.4 brushed

☐ Powder coated (see colour chart)