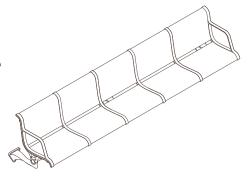

# concourse premium modular seating street furniture

### Our new and improved model is wider, more comfortable and accessible.

Manufactured using Toyota lean principles, the DDA-compliant Concourse seat offers exceptional design, strength and durability. Components have also been upgraded from a sand cast to die cast quality finish.

4-seater (2 legs) 610W x 840H x 2560L (mm)

4-seater (3 legs) 610W x 840H x 2560L (mm)

**5-seater** 610W x 840H x 3190L (mm)