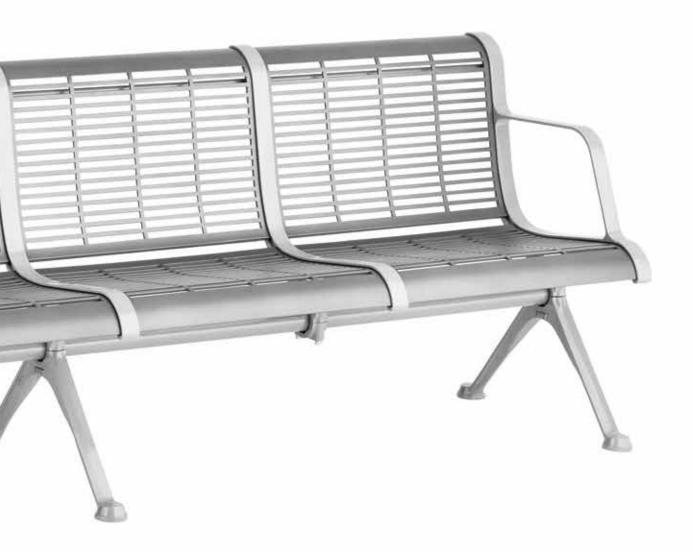

### Our new and improved model is wider, more comfortable and accessible.

Manufactured using Toyota lean principles, the DDA-compliant Concourse seat offers exceptional design, strength and durability. Components have also been upgraded from a sand cast to die cast quality finish.

#### arms

Please specify quantity

#### legs

Fix to the ground, below ground, or request freestanding

#### frames

Cast Aluminium in Precious Silver