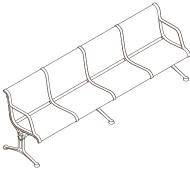

# concourse premium modular seating street furniture

### Our new and improved model is wider, more comfortable and accessible.

Manufactured using Toyota lean principles, the DDA-compliant Concourse seat offers exceptional design, strength and durability. Components have also been upgraded from a sand cast to die cast quality finish.

4-seater (2 legs) 610W x 840H x 2560L (mm)

4-seater (3 legs) 610W x 840H x 2560L (mm)

**5-seater** 610W x 840H x 3190L (mm)