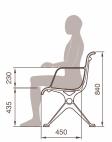

#### products

Technical sheets are available to help specify your product. More information can be found at streetfurniture.com

1-seater 610W x 840H x 670L (mm)

2-seater 610W x 840H x 1300L (mm)

3-seater 610W x 840H x 1930L (mm)

4-seater (2 legs) 610W x 840H x 2560L (mm)

4-seater (3 legs) 610W x 840H x 2560L (mm)

**5-seater** 610W x 840H x 3190L (mm)