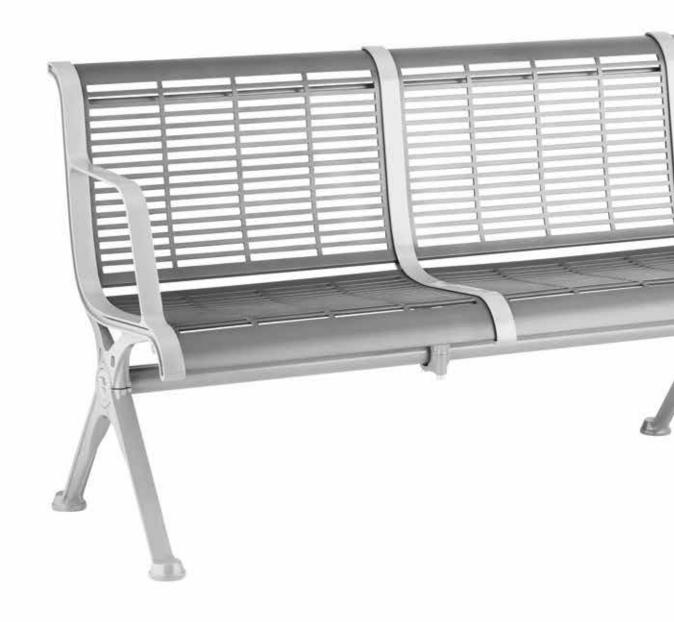

### Our new and improved model is wider, more comfortable and accessible.

Manufactured using Toyota lean principles, the DDA-compliant Concourse seat offers exceptional design, strength and durability. Components have also been upgraded from a sand cast to die cast quality finish.

#### Key features

- Strong, all-cast metal structure
  Eco-friendly production with minimum waste
  100% recyclable
  Guaranteed spare parts

- Almost zero maintenance

## rest

Short breaks go a long way during a busy day. A comfortable seat helps people relax, stretch out and re-energise.