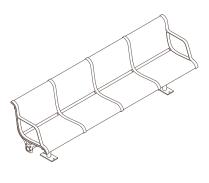

# concourse premium modular seating street furniture

### Our new and improved model is wider, more comfortable and accessible.

Manufactured using Toyota lean principles, the DDA-compliant Concourse seat offers exceptional design, strength and durability. Components have also been upgraded from a sand cast to die cast quality finish.

4-seater (2 legs) 610W x 840H x 2560L (mm)

4-seater (3 legs) 610W x 840H x 2560L (mm)

**5-seater** 610W x 840H x 3190L (mm)