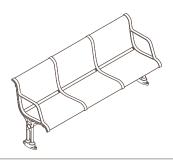

# concourse premium modular seating street furniture

### Our new and improved model is wider, more comfortable and accessible.

Manufactured using Toyota lean principles, the DDA-compliant Concourse seat offers exceptional design, strength and durability. Components have also been upgraded from a sand cast to die cast quality finish.

4-seater (2 legs) 610W x 840H x 2560L (mm)

4-seater (3 legs) 610W x 840H x 2560L (mm)

**5-seater** 610W x 840H x 3190L (mm)