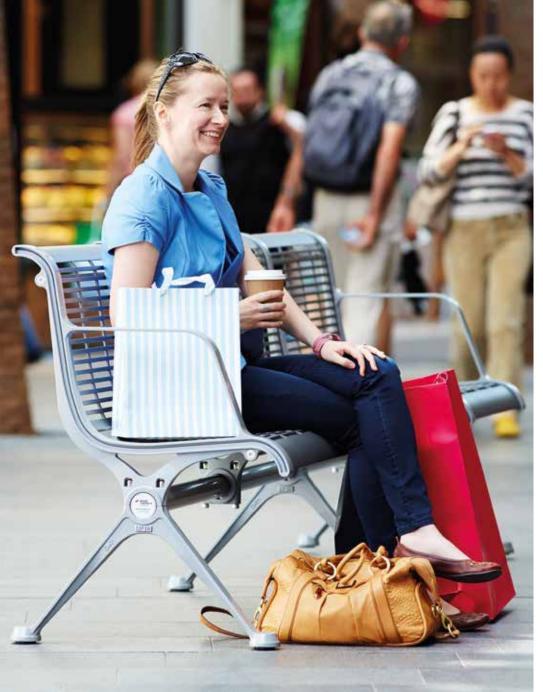

## rest

Short breaks go a long way during a busy day. A comfortable seat helps people relax, stretch out and re-energise.