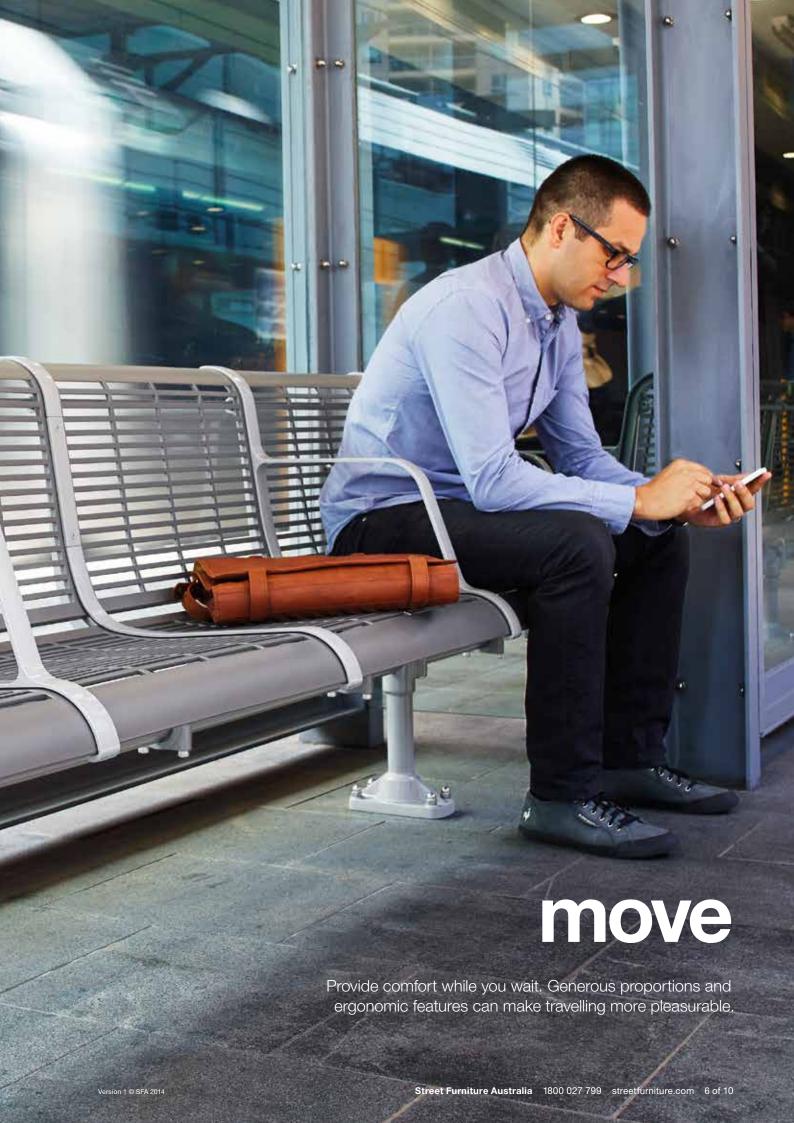

## rest

Short breaks go a long way during a busy day. A comfortable seat helps people relax, stretch out and re-energise.