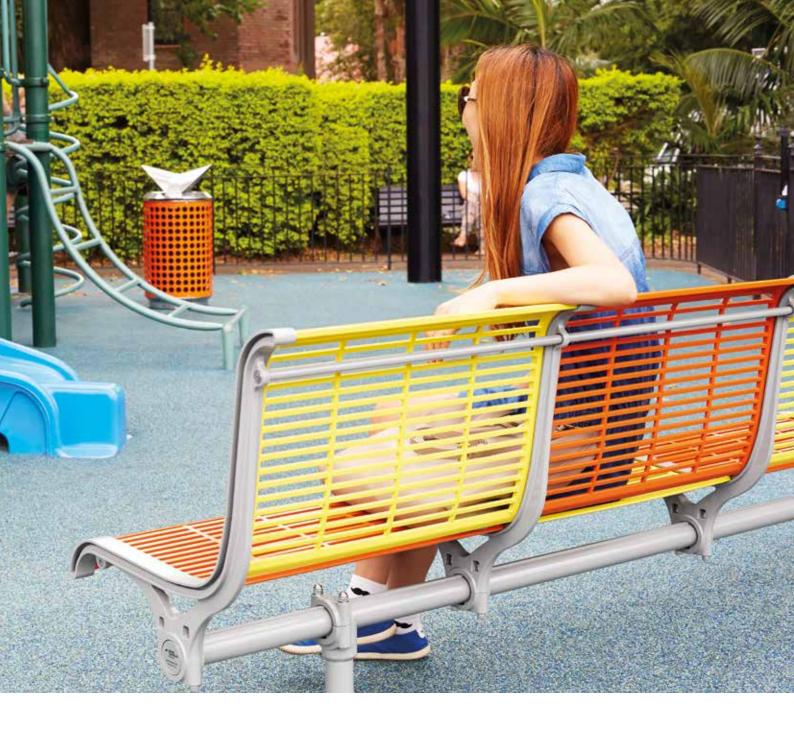

# play

Inject fun into a green space through a bright spectrum of Concourse colours.