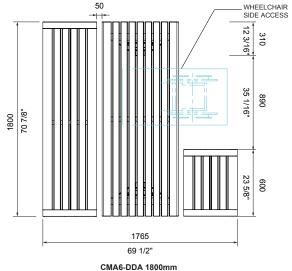

## WHEELCHAIR ACCESS:

When specifying DDA table with wheelchair access for one or both ends it must be fixed to the ground -surface fixed, subsurface fixed or core drilled.

☐ Side access

☐ Access from 1 end

☐ Access from both ends

□ Tailored

# COMPATIBLE SEATING:

Benches are 485mm high to suit a taller DDA table. Refer to separate technical sheet.

☐ Aria Seat with Pedestal for DDA setting leg (CMA114)

 $\hfill \square$  Aria Bench with Pedestal for DDA setting leg (CMA414)

## CMA6-DDA 1800mm

WHEELCHAIR END ACCESS

WHEEL CHAIR

SETTING OPTIONS