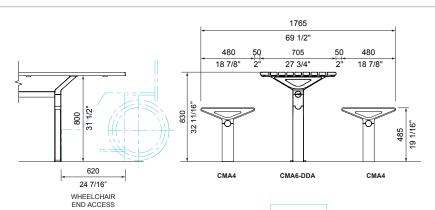

Class: Tables | Family: Aria

October 2020

Create places to eat, work and dine with the Aria Table. Complies with DDA requirements for wheelchair access.

MCODE: CMA6-DDA

**DIMENSIONS:** 

705W x 830H x various lengths (mm) 27 3/4" W x 32 11/16" H x various lengths

## WHEELCHAIR ACCESS:

When specifying DDA table with wheelchair access for one or both ends it must be fixed to the ground -surface fixed, subsurface fixed or core drilled.

☐ Side access

☐ Access from 1 end

☐ Access from both ends

□ Tailored

# COMPATIBLE SEATING:

Benches are 485mm high to suit a taller DDA table. Refer to separate technical sheet.

☐ Aria Seat with Pedestal for DDA setting leg (CMA114)

 $\hfill \square$  Aria Bench with Pedestal for DDA setting leg (CMA414)