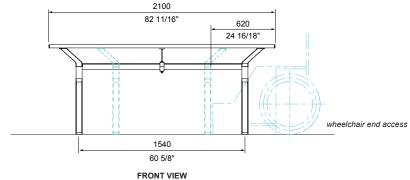

## WHEELCHAIR ACCESS:

When specifying DDA table with wheelchair access for one or both ends it must be fixed to the ground -surface fixed, subsurface fixed or core drilled.

☐ Side access

☐ Access from 1 end

☐ Access from both ends

□ Tailored

## CMA6-DDA 1800mm

WHEELCHAIR END ACCESS

WHEEL CHAIR

SETTING OPTIONS