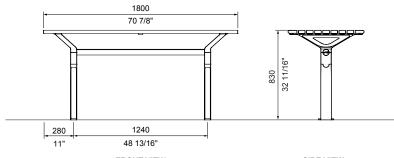

Select one box per category to specify your product.

LENGTH:

□ 1800mm | 70 7/8"

□ 2100mm | 82 11/16"

□ Tailored

Class: Tables | Family: Aria

October 2020

Create places to eat, work and dine with the Aria Table. Complies with DDA requirements for wheelchair access.

MCODE: CMA6-DDA

**DIMENSIONS:** 

705W x 830H x various lengths (mm) 27 3/4" W x 32 11/16" H x various lengths