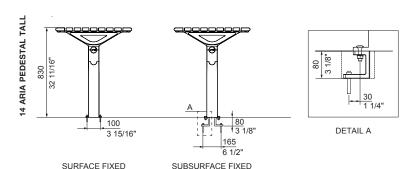

#### LEGS AND MOUNTING:

Legs may require basic assembly on-site. Legs are fixed heights.

☐ 14 Aria Pedestal Tall

☐ Surface fixed

☐ Subsurface fixed

## WHEELCHAIR ACCESS:

When specifying DDA table with wheelchair access for one or both ends it must be fixed to the ground -surface fixed, subsurface fixed or core drilled.

☐ Side access

☐ Access from 1 end