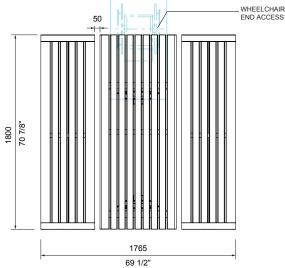

Select one box per category to specify your product.

LENGTH:

□ 1800mm | 70 7/8"

□ 2100mm | 82 11/16"

□ Tailored

## WHEELCHAIR ACCESS:

When specifying DDA table with wheelchair access for one or both ends it must be fixed to the ground -surface fixed, subsurface fixed or core drilled.

☐ Side access

☐ Access from 1 end

☐ Access from both ends

□ Tailored