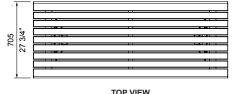

Class: Tables | Family: Aria

October 2020

Create places to eat, work and dine with the Aria Table. Complies with DDA requirements for wheelchair access.

MCODE: CMA6-DDA

**DIMENSIONS:** 

705W x 830H x various lengths (mm) 27 3/4" W x 32 11/16" H x various lengths