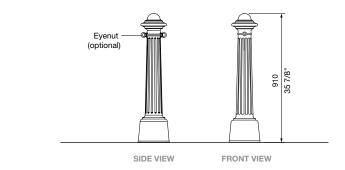

## Heritage style all-cast aluminium bollards in powder coat finish.

MCODE: B1

DIMENSIONS:

215L x 215W x 910H (mm) 8 1/2" L x 8 1/2" W x 35 7/8" H

Select one box per category to specify your product.

BODY: