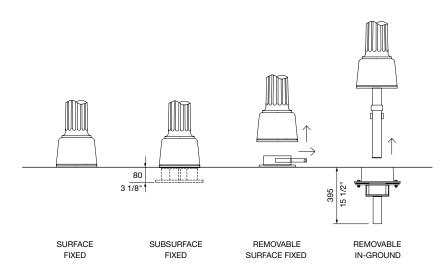

☐ Cast aluminium powder coated (see colour chart)

MOUNTING:

☐ Surface fixed

 $\hfill\square$  Subsurface fixed

 $\hfill\square$  Removable surface fixed

 $\hfill\square$  Removable in-ground

☐ Tailored

**EYENUT:** 

## Quick links:

streetfurniture.com/au/colour-chart/ streetfurniture.com/au/warranty/ streetfurniture.com/au/parts-promise/

MOUNTING OPTIONS