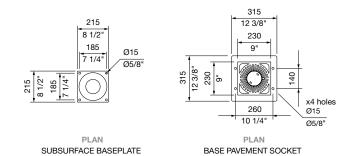

uminium bollards in powder coat finish.

MCODE: B1

DIMENSIONS:

215L x 215W x 910H (mm) 8 1/2" L x 8 1/2" W x 35 7/8" H

Select one box per category to specify your product.

BODY:

☐ Cast aluminium powder coated (see colour chart)

MOUNTING:

☐ Surface fixed

 $\hfill\square$  Subsurface fixed

 $\hfill\square$  Removable surface fixed

 $\hfill\square$  Removable in-ground

☐ Tailored

**EYENUT:** 

☐ None

☐ Qty 1☐ Qty 2 (180° apart)

☐ Tailored

Some options incur additional fees and lead time.

## Need more information?

For a brochure, image gallery, CAD downloads, installation and maintenance guides, go to: streetfurniture.com/au/product/victorian-bollard/

## Quick links:

streetfurniture.com/au/colour-chart/ streetfurniture.com/au/warranty/ streetfurniture.com/au/parts-promise/







MOUNTING OPTIONS