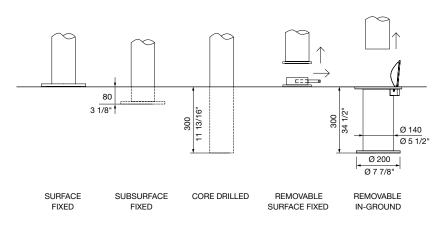

#### MOUNTING:

☐ Surface fixed

☐ Subsurface fixed

☐ Core drilled (300mm below ground)

 $\square$  Removable surface fixed

☐ Removable in-ground

□ Tailored