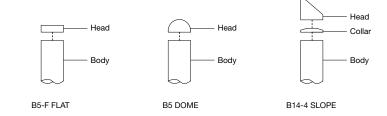

## DIMENSIONS:

 $\emptyset$ 115L x various heights (mm)  $\emptyset$  4 1/2" L x various heights

Select one box per category to specify your product.

HEAD TYPE:

☐ B5-F Flat

☐ B5 Dome

☐ B14-4 Slope