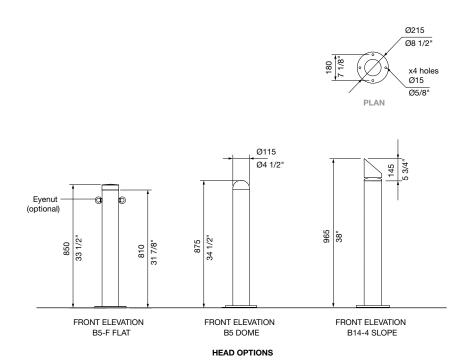

## DIMENSIONS:

 $\emptyset$ 115L x various heights (mm)  $\emptyset$  4 1/2" L x various heights

Select one box per category to specify your product.

HEAD TYPE:

☐ B5-F Flat

☐ B5 Dome

☐ B14-4 Slope