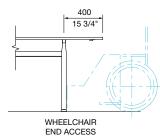

## WHEELCHAIR ACCESS:

When specifying DDA table with wheelchair access for one or both ends it must be fixed to the ground —surface fixed, subsurface fixed or core drilled.

- □ Side access
- □ Access from 1 end
- □ Access from both ends
- □ Tailored

### COMPATIBLE SEATING:

Refer to separate technical sheet.

□ Park DDA Seat (PS7-DDA)

□ Park DDA Bench (PB5-DDA)

Some options incur additional fees and lead time.

### Quick links:

streetfurniture.com/au/colour-chart/ streetfurniture.com/au/warranty/ streetfurniture.com/au/parts-promise/

1930 76" PLAN VIEW PT9 1800mm SETTING OPTIONS

© Street Furniture Australia Pty Limited ABN 46 070 910 100