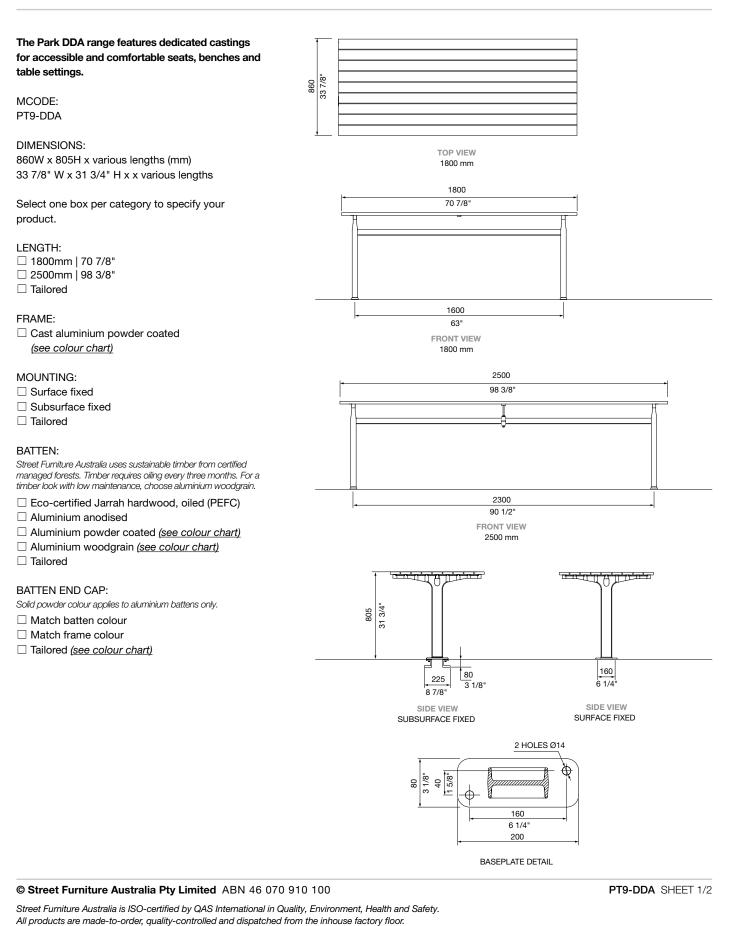

## WHEELCHAIR ACCESS:

When specifying DDA table with wheelchair access for one or both ends it must be fixed to the ground —surface fixed, subsurface fixed or core drilled.

- □ Side access
- □ Access from 1 end
- □ Access from both ends
- □ Tailored