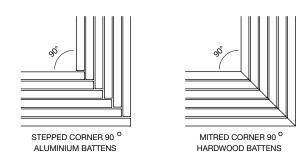

## MITRE:

- $\square$  Stepped 90°
- ☐ Mitre cut (hardwood only)
  - ☐ 90° angle
  - ☐ Tailored angled
- ☐ Tailored