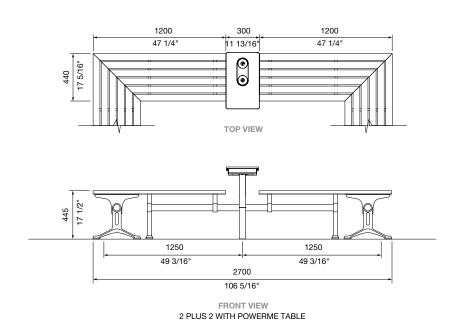

## LENGTH:

- □ 1750mm | 68 7/8"
- □ 2100mm | 82 11/16"
- □ 2700mm | 106 5/16"
  - (2 plus 2 with PowerMe™ Table\*)
- □ Tailored

Some options incur additional fees and lead time.