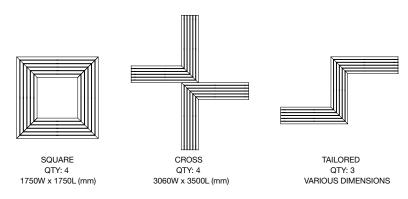

# mall mitred slim bench

Class: Benches | Family: Mall

October 2020

Mall Slim Benches feature slick 90° ends in timber, and stepped 90° for aluminium battens. Group together to create squares, hexagons or custom shapes.

#### MITRE OPTIONS

CONFIGURATION EXAMPLES

<sup>\*</sup> Refer to PowerMe Table Technical Sheet.