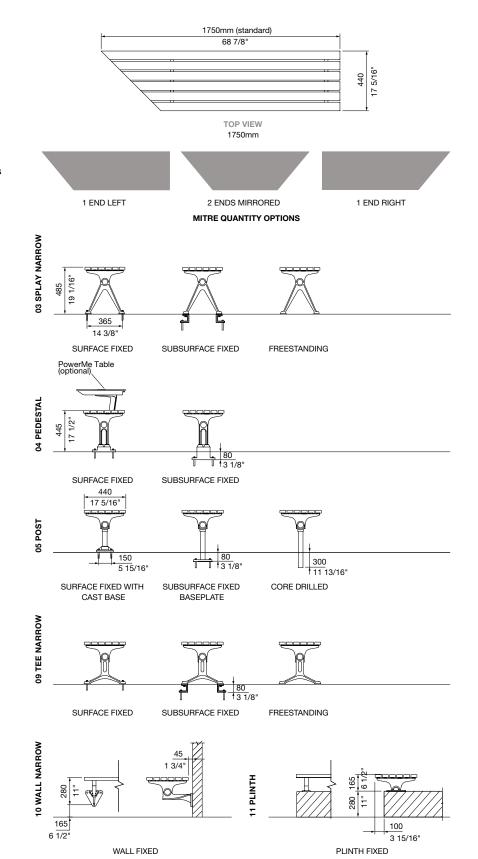

## DIMENSIONS:

440W x 445 or 485H x various lengths (mm) 17 5/16" W x 17 1/2" or 19 1/16" H x various lengths

Select one box per category to specify your product.

## LEG AND MOUNTING:

- ☐ 03 Splay Narrow
  - ☐ Surface fixed
  - ☐ Subsurface fixed
  - ☐ Freestanding
- ☐ 04 Pedestal
  - ☐ Surface fixed
  - ☐ Subsurface fixed
- ☐ 05 Post
  - $\square$  Surface fixed with cast base
  - ☐ Subsurface fixed with base plate
  - ☐ Core drilled (300mm below ground)
- ☐ 09 Tee Narrow
  - ☐ Surface fixed
  - ☐ Subsurface fixed
  - ☐ Freestanding
- $\square$  10 Wall Narrow (fixed to side of wall)
- ☐ 11 Plinth (fixed on top of wall)

## MITRE QUANTITY:

- $\square$  2 ends mirrored
- ☐ 1 end left
- ☐ 1 end right

## LENGTH:

- □ 1750mm | 68 7/8"
- □ 2100mm | 82 11/16"
- □ 2700mm | 106 5/16"
  - (2 plus 2 with PowerMe™ Table\*)
- □ Tailored

Some options incur additional fees and lead time.