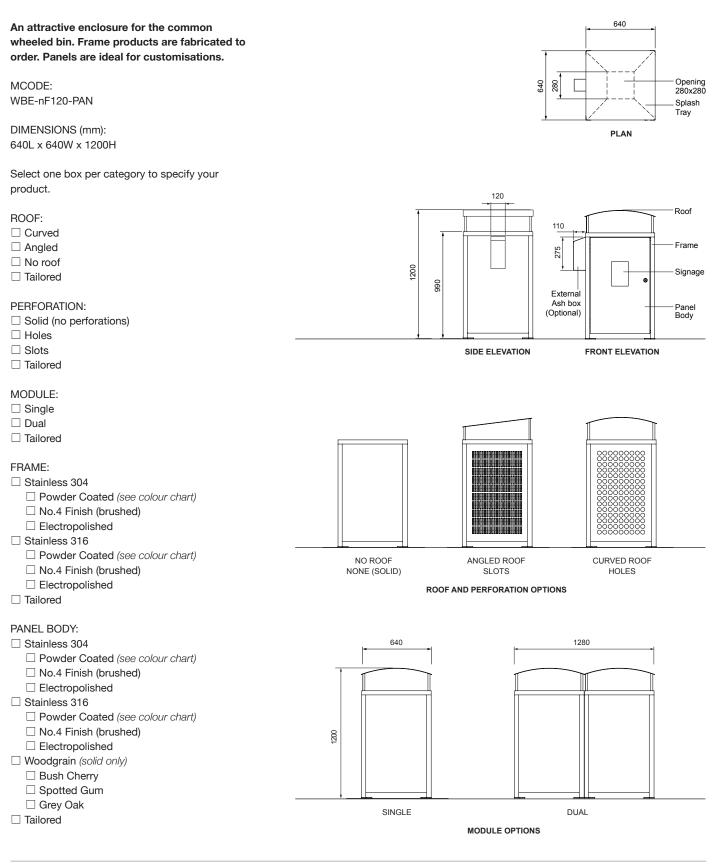

### Sf street furniture australia

# frame bin enclosure 120L, with panels

Class: Litter Solutions | Family: Frame

#### November 2018

© Street Furniture Australia Pty Limited ABN 46 070 910 100

Australia 1800 027 799 United States +1 877 406 6434 International +61 2 8774 8888 **Email** info@streetfurniture.com N6 391 Park Road, Regents Park NSW 2143, Australia WBE-nF120-PAN SHEET 1/2