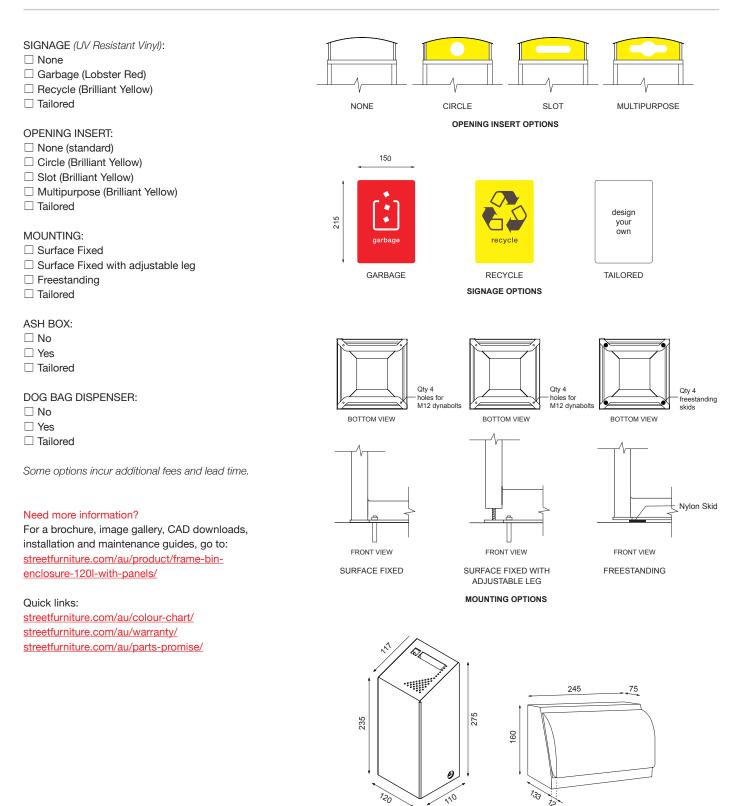

## frame bin enclosure 120L, with panels

Class: Litter Solutions | Family: Frame

## November 2018

DOG BAG DISPENSER (OPTIONAL)

© Street Furniture Australia Pty Limited ABN 46 070 910 100

Australia 1800 027 799 United States +1 877 406 6434 International +61 2 8774 8888 Email info@streetfurniture.com N6 391 Park Road, Regents Park NSW 2143, Australia WBE-nF120-PAN SHEET 2/2

ASH BOX

(OPTIONAL)