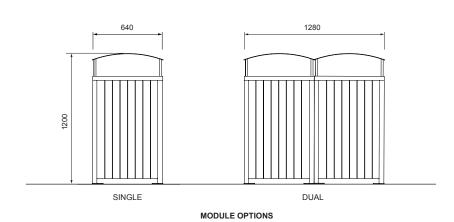

y your product.

ROOF:

☐ Curved

 $\square$  Angled

☐ No roof

☐ Tailored

MODULE:

☐ Single ☐ Dual

☐ Tailored

#### FRAME:

☐ Stainless 304

☐ Powder Coated (see colour chart)

☐ No.4 Finish (brushed)

☐ Electropolished

☐ Stainless 316

☐ Powder Coated (see colour chart)

☐ No.4 Finish (brushed)

□ Electropolished

□ Tailored

### BODY (batten section 63x30mm):

Street Furniture Australia uses sustainable timber from certified managed forests. Timber requires oiling every three months.

☐ Eco-certified Jarrah Hardwood, Oiled (PEFC)

☐ Eco-certified Cumaru Hardwood, Oiled (FSC)

☐ Aluminium Anodised

☐ Aluminium Powder Coated (see colour chart)

☐ Woodgrain

☐ Bush Cherry

☐ Spotted Gum

☐ Beach Oak (Grey)

□ Tailored



Externa

Ash box

FRONT ELEVATION

(Optional)



SIDE ELEVATION



streetfurniture.com

WBE-nF120-BAT SHEET 1/2



# frame bin enclosure 120L, with battens

Class: Litter Solutions | Family: Frame

January 2019

#### SIGNAGE (UV Resistant Vinyl): ☐ None ☐ Garbage (Lobster Red) ☐ Recycle (Brilliant Yellow) □ Tailored MULTIPURPOSE NONE CIRCLE SLOT **OPENING INSERT OPTIONS** OPENING INSERT: ☐ None (standard) ☐ Circle (Brilliant Yellow) 150 ☐ Slot (Brilliant Yellow) ☐ Multipurpose (Brilliant Yellow) □ Tailored design your MOUNTING: ☐ Surface Fixed ☐ Surface Fixed with adjustable leg ☐ Freestanding GARBAGE RECYCLE TAILORED □ Tailored SIGNAGE OPTIONS ASH BOX: ☐ No ☐ Yes ☐ Tailored Qty 4 Qty 4 DOG BAG DISPENSER: Qty 4 holes for holes for freestanding □ No M12 dynabolts M12 dynabolts BOTTOM VIEW BOTTOM VIEW BOTTOM VIEW ☐ Yes □ Tailored Some options incur additi