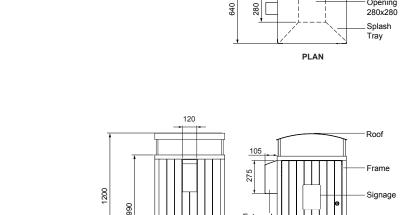

## frame bin enclosure 120L, with battens

Class: Litter Solutions | Family: Frame

640

January 2019

Batten Body

An attractive enclosure for the common wheeled bin. Frame products are fabricated to order.

MCODE:

WBE-nF120-BAT

DIMENSIONS (mm): 640L x 640W x 1200H

Select one box per category to specify your product.

ROOF:

☐ Curved

 $\square$  Angled

☐ No roof

☐ Tailored