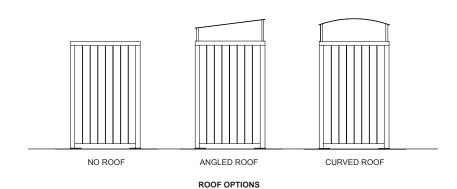

WBE-nF120-BAT

DIMENSIONS (mm): 640L x 640W x 1200H

Select one box per category to specify your product.

ROOF:

☐ Curved

 $\square$  Angled

☐ No roof

☐ Tailored