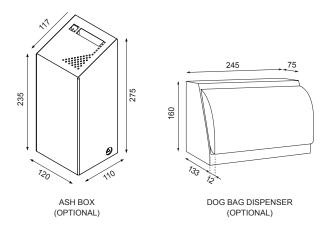

#### SIGNAGE (UV Resistant Vinyl): ☐ None ☐ Garbage (Lobster Red) ☐ Recycle (Brilliant Yellow) □ Tailored MULTIPURPOSE NONE CIRCLE SLOT **OPENING INSERT OPTIONS** OPENING INSERT: ☐ None (standard) ☐ Circle (Brilliant Yellow) 150 ☐ Slot (Brilliant Yellow) ☐ Multipurpose (Brilliant Yellow) □ Tailored design your MOUNTING: ☐ Surface Fixed ☐ Surface Fixed with adjustable leg ☐ Freestanding GARBAGE RECYCLE TAILORED □ Tailored SIGNAGE OPTIONS ASH BOX: ☐ No ☐ Yes ☐ Tailored Qty 4 Qty 4 DOG BAG DISPENSER: Qty 4 holes for holes for freestanding □ No M12 dynabolts M12 dynabolts BOTTOM VIEW BOTTOM VIEW BOTTOM VIEW ☐ Yes □ Tailored Some options incur additional fees and lead time. Nylon Skid Need more information? For a brochure, image gallery, CAD downloads, installation and maintenance guides, go to: FRONT VIEW FRONT VIEW FRONT VIEW streetfurniture.com/au/product/frame-binenclosure-120l-with-battens/ SURFACE FIXED SURFACE FIXED WITH FREESTANDING ADJUSTABLE LEG Quick links: MOUNTING OPTIONS