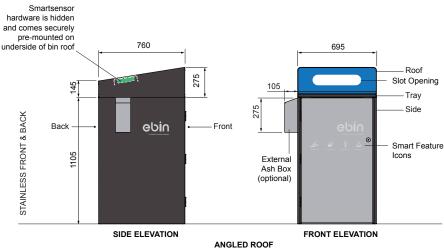

Powered by 3G-enabled Smartsensor, eBin comes with continuous aftermarketservice directly with Smartsensor for the duration of your plan, easily extended through Smartsensor.

MCODE: EBIN-E240

DIMENSIONS (mm): 695L x 760W x 1380H

#### ROOF:

- ☐ Angled
- □ Flat
- ☐ Flat with tray return
- □ Tailored

# **OPENING INSERT:** ☐ Rectangle Powder Coated (see colour chart) ☐ Circle Powder Coated ☐ Slot Powder Coated ☐ Multipurpose Powder Coated RECTANGLE ☐ Tailored SIGNAGE: 150 Sublimated metal plate ☐ None ☐ Garbage (Lobster Red) ☐ Recycle (Brilliant Yellow) 225 □ Tailored MOUNTING: ☐ Surface Fixed ☐ Freestanding GARBAGE ☐ Tailored ASH BOX: Stainless steel No.4 finish (brushed) □ No ☐ Yes ☐ Tailored DOG BAG DISPENSER: ☐ No ☐ Yes

Some options incur additional fees and lead time.

For Smartsensors, visit www.smartsensor.com.au