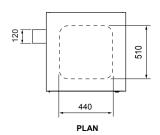

Powered by 3G-enabled Smartsensor, eBin comes with continuous aftermarketservice directly with Smartsensor for the duration of your plan, easily extended through Smartsensor.

MCODE: EBIN-E240

DIMENSIONS (mm): 695L x 760W x 1380H

CAPACITY:

Fits 240L wheeled bin

Select one box per category to specify your product.