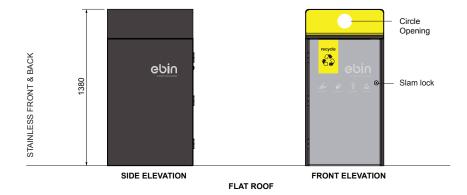

Powered by 3G-enabled Smartsensor, eBin comes with continuous aftermarketservice directly with Smartsensor for the duration of your plan, easily extended through Smartsensor.

MCODE: EBIN-E240

DIMENSIONS (mm): 695L x 760W x 1380H

#### ROOF:

- ☐ Angled
- □ Flat
- ☐ Flat with tray return
- □ Tailored

# **OPENING INSERT:** ☐ Rectangle Powder Coated (see colour chart) ☐ Circle Powder Coated ☐ Slot Powder Coated ☐ Multipurpose Powder Coated RECTANGLE ☐ Tailored SIGNAGE: 150 Sublimated metal plate ☐ None ☐ Garbage (Lobster Red) ☐ Recycle (Brilliant Yellow) 225 □ Tailored MOUNTING: ☐ Surface Fixed ☐ Freestanding GARBAGE ☐ Tailored ASH BOX: Stainless steel No.4 finish (brushed) □ No ☐ Yes ☐ Tailored DOG BAG DISPENSER: ☐ No ☐ Yes