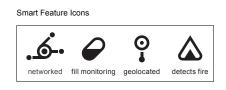

Class: Litter Solutions | Family: Escola

October 2018

Know where your bins are, and how full, at all times. Each eBin comes with 12 months access to the asset management app via desktop or mobile. The bin also pings your phone to alert you when fire is detected inside the container.