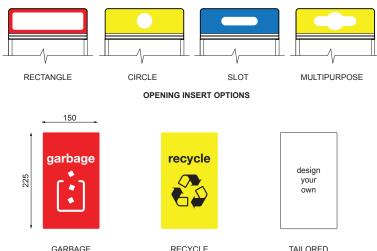

# **OPENING INSERT:** ☐ Rectangle Powder Coated (see colour chart) ☐ Circle Powder Coated ☐ Slot Powder Coated ☐ Multipurpose Powder Coated RECTANGLE ☐ Tailored SIGNAGE: 150 Sublimated metal plate ☐ None ☐ Garbage (Lobster Red) ☐ Recycle (Brilliant Yellow) 225 □ Tailored MOUNTING: ☐ Surface Fixed ☐ Freestanding GARBAGE ☐ Tailored ASH BOX: Stainless steel No.4 finish (brushed) □ No ☐ Yes ☐ Tailored DOG BAG DISPENSER: ☐ No ☐ Yes