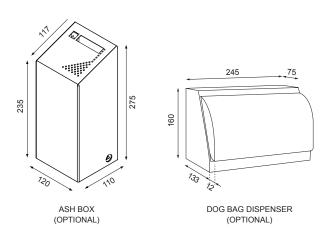

# **OPENING INSERT:** ☐ Rectangle Powder Coated (see colour chart) ☐ Circle Powder Coated ☐ Slot Powder Coated ☐ Multipurpose Powder Coated RECTANGLE ☐ Tailored SIGNAGE: 150 Sublimated metal plate ☐ None ☐ Garbage (Lobster Red) ☐ Recycle (Brilliant Yellow) 225 □ Tailored MOUNTING: ☐ Surface Fixed ☐ Freestanding GARBAGE ☐ Tailored ASH BOX: Stainless steel No.4 finish (brushed) □ No ☐ Yes ☐ Tailored DOG BAG DISPENSER: ☐ No ☐ Yes