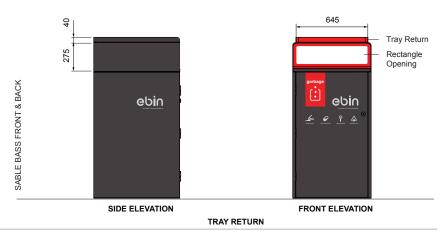

#### ROOF:

- ☐ Angled
- □ Flat
- ☐ Flat with tray return
- □ Tailored

### FINISH (ROOF, TRAY & SIDES)

- $\ \square$  Powder Coated Panels (see colour chart)
- ☐ No.4 Finish (brushed)
- □ Tailored

## FINISH (FRONT & BACK)

- ☐ No.4 Finish (brushed) standard
- $\square$  Powder Coated Panels (see colour chart)
- □ Tailored

© Street Furniture Australia Pty Limited ABN 46 070 910 100

**EBIN-E240** SHEET 1/2