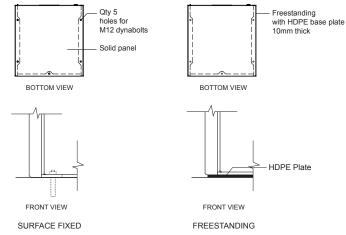

# **OPENING INSERT:** ☐ Rectangle Powder Coated (see colour chart) ☐ Circle Powder Coated ☐ Slot Powder Coated ☐ Multipurpose Powder Coated RECTANGLE ☐ Tailored SIGNAGE: 150 Sublimated metal plate ☐ None ☐ Garbage (Lobster Red) ☐ Recycle (Brilliant Yellow) 225 □ Tailored MOUNTING: ☐ Surface Fixed ☐ Freestanding GARBAGE ☐ Tailored ASH BOX: Stainless steel No.4 finish (brushed) □ No ☐ Yes ☐ Tailored DOG BAG DISPENSER: ☐ No ☐ Yes