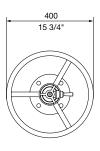

# council fountain

Class: Drinking Fountains | Family: Council

October 2020

Practical and economic, this versatile openrim drinking fountain is ideal for natural environments.

MCODE: DF6

DIMENSIONS: Ø400 x 890H (mm) Ø15 3/4" x 35" H