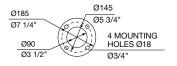

# council fountain

Class: Drinking Fountains | Family: Council

October 2020

Practical and economic, this versatile openrim drinking fountain is ideal for natural environments.

MCODE: DF6

DIMENSIONS: Ø400 x 890H (mm) Ø15 3/4" x 35" H