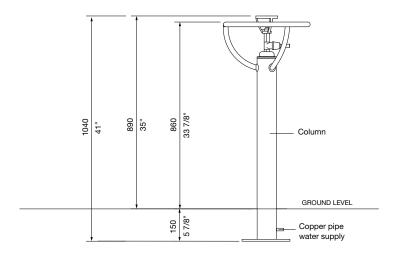

# council fountain

Class: Drinking Fountains | Family: Council

October 2020

Practical and economic, this versatile openrim drinking fountain is ideal for natural environments.

MCODE: DF6

DIMENSIONS: Ø400 x 890H (mm) Ø15 3/4" x 35" H

#### HEIGHT:

☐ 1040 mm | 41" (standard)

□ Tailored

Some options incur additional fees and lead time.