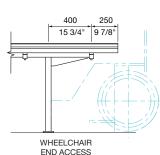

### WHEELCHAIR ACCESS:

When specifying DDA table with wheelchair access for one or both ends it must be fixed to the ground —surface fixed, subsurface fixed or core drilled.

- □ Side access
- □ Access from 1 end
- □ Access from both ends
- □ Tailored