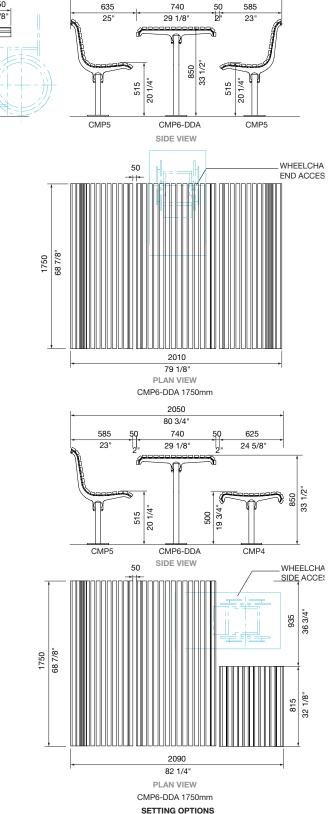

# classic plaza dda table

2010

79 1/8

Class: Tables | Family: Classic Plaza

## September 2020

### WHEELCHAIR ACCESS:

When specifying DDA table with wheelchair access for one or both ends it must be fixed to the ground —surface fixed, subsurface fixed or core drilled.

- □ Side access
- □ Access from 1 end
- □ Access from both ends
- □ Tailored

#### COMPATIBLE SEATING:

- □ Classic Plaza Seat for DDA setting (CMP5)
  - $\Box$  Surface fixed with base plate
  - $\Box$  Subsurface fixed with base plate
  - Core drilled (300mm below ground)

□ Classic Plaza Bench for DDA setting (CMP4)

- □ Surface fixed with base plate
- □ Subsurface fixed with base plate
- $\Box$  Core drilled (300mm below ground)

Some options incur additional fees and lead time.