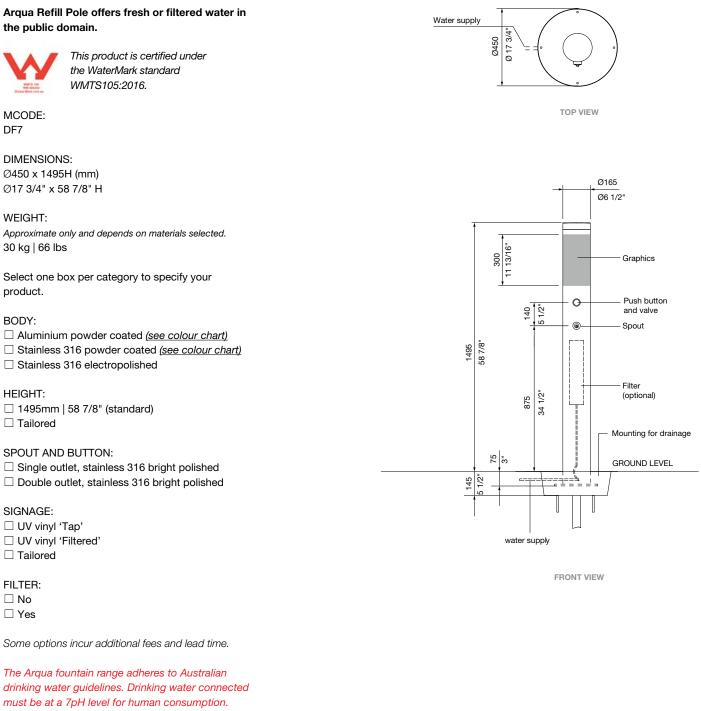

# arqua refill pole

Class: Drinking Fountains | Family: Arqua

### September 2022

Recommended operating temperature range from 5°C to maximum 60°C. Recommended operating pressure is minimum 0.5 bar (50Kpa) to maximum 5 bar (500Kpa). Installer must check pressure from the relief valve as required.