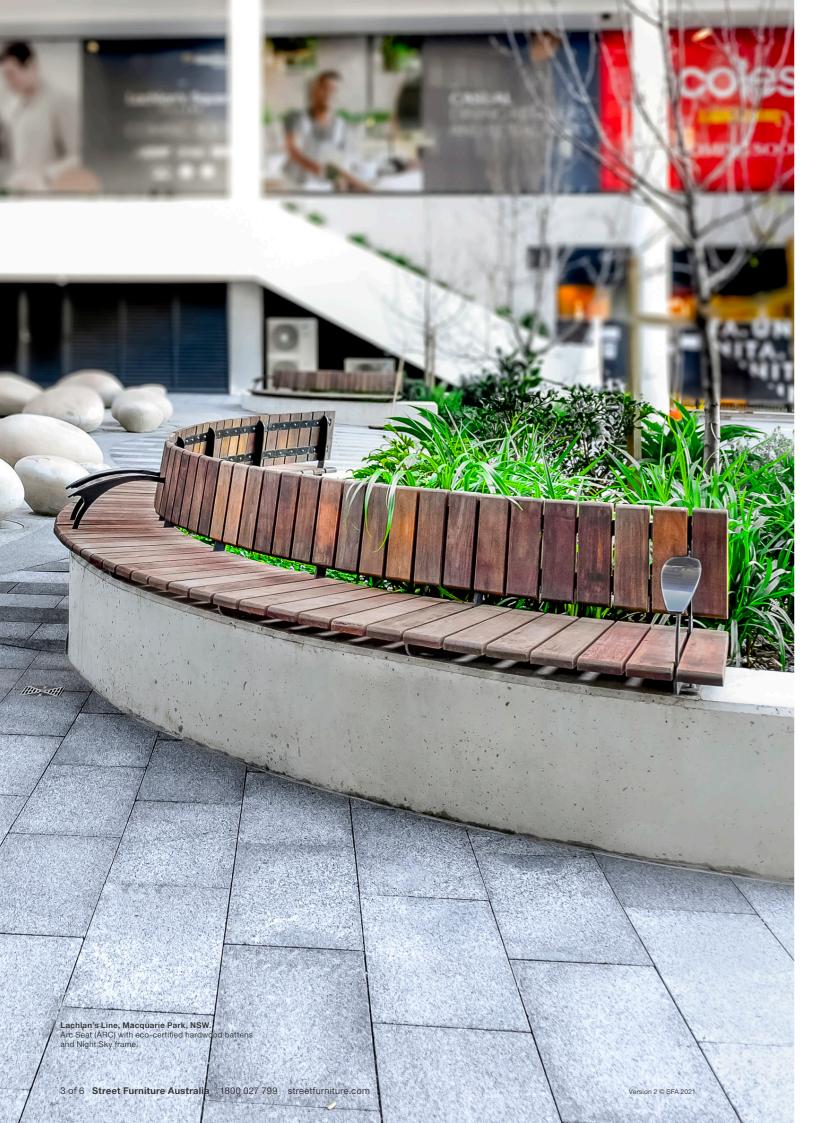

dynamic curved seating

crafted curves

Make a statement with a concave or convex Arc Seat. Available with full, half or no backrest.

Lachlan's Line, Macquarie Park, NSW. Arc Seat (ARC-S) with eco-certified hardw and Charcoal frame.