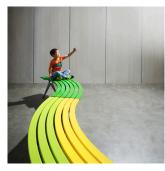

dynamic curved seating

crafted curves

Make a statement with a concave or convex Arc Seat. Available with full, half or no backrest.

Lachlan's Line, Macquarie Park, NSW. Arc Seat (ARC-S) with eco-certified hardw and Charcoal frame.