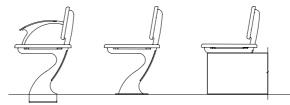

### How to order in 6 steps

Select one per category to specify your product.

2. Select backrest

No backrest

3. Select arm and quantity

- None
- Integral arm
- 2
- 3
- Tailored

IR1600 | IR 63"

Half left

Full backrest