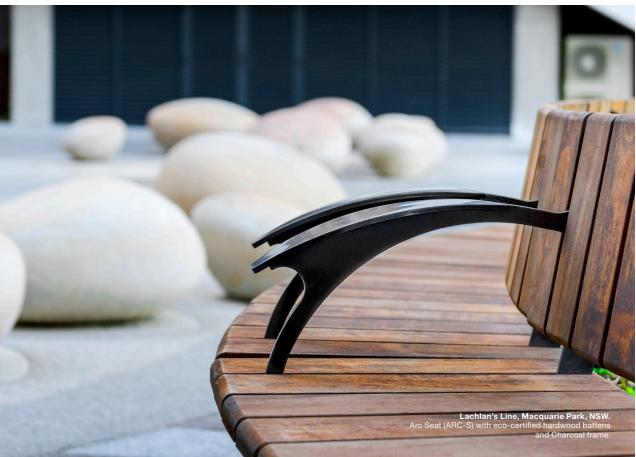

dynamic curved seating

crafted curves

Make a statement with a concave or convex Arc Seat. Available with full, half or no backrest.

Lachlan's Line, Macquarie Park, NSW. Arc Seat (ARC-S) with eco-certified hardw and Charcoal frame.