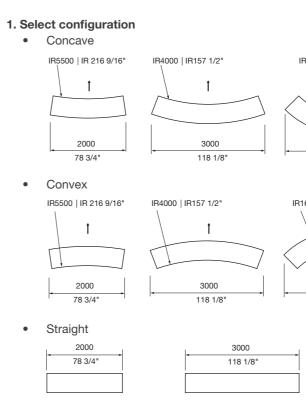

### How to order in 6 steps

Select one per category to specify your product.

2. Select backrest

No backrest

3. Select arm and quantity

- None
- Integral arm
- 2
- 3
- Tailored