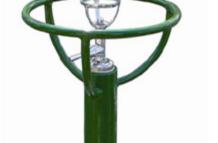

0

Council Fountain DF6

Palladium Silver powder coated finish.

Ø400 x 890H (mm) Ø15 3/4" x 35" H

02

Council Fountain DF6

Heritage Green powder coated finish.

Ø400 x 890H (mm) Ø15 3/4" x 35" H

TOP VIEV

FRONT VIEW

Practical and economic, this versatile open-rim drinking fountain is ideal for natural environments.

streetfurniture.com/streetchat