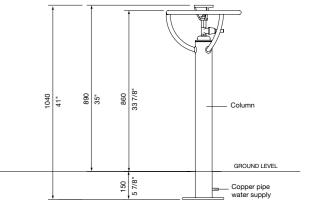

0

Council Fountain DF6

Palladium Silver powder coated finish.

Ø400 x 890H (mm) Ø15 3/4" x 35" H

02

Council Fountain DF6

Heritage Green powder coated finish.

Ø400 x 890H (mm) Ø15 3/4" x 35" H

TOP VIEV

FRONT VIEW

Practical and economic, this versatile open-rim drinking fountain is ideal for natural environments.

streetfurniture.com/streetchat