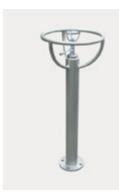

0

Council Fountain DF6

Palladium Silver powder coated finish.

Ø400 x 890H (mm) Ø15 3/4" x 35" H

02

Council Fountain DF6

Heritage Green powder coated finish.

Ø400 x 890H (mm) Ø15 3/4" x 35" H