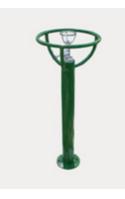

0

Council Fountain DF6

Palladium Silver powder coated finish.

Ø400 x 890H (mm) Ø15 3/4" x 35" H

02

Council Fountain DF6

Heritage Green powder coated finish.

Ø400 x 890H (mm) Ø15 3/4" x 35" H