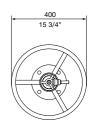

0

Council Fountain DF6

Palladium Silver powder coated finish.

Ø400 x 890H (mm) Ø15 3/4" x 35" H

02

Council Fountain DF6

Heritage Green powder coated finish.

Ø400 x 890H (mm) Ø15 3/4" x 35" H

TOP VIEV

FRONT VIEW

Practical and economic, this versatile open-rim drinking fountain is ideal for natural environments.

streetfurniture.com/streetchat