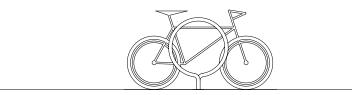

Class: Bicycle Parking | Family: Hoop

May 2023

A helical double-sided stand that provides whole support for the bycicle frame and wheels. Complies with AS2890.3 Class 3.

MCODE: BST04

DIMENSIONS:

720L x 370W x 850H (mm) 28 3/8" L x 14 5/8" W x 33 1/2" H