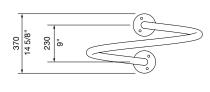

Class: Bicycle Parking | Family: Hoop

May 2023

A helical double-sided stand that provides whole support for the bycicle frame and wheels. Complies with AS2890.3 Class 3.

MCODE: BST04

DIMENSIONS:

720L x 370W x 850H (mm) 28 3/8" L x 14 5/8" W x 33 1/2" H