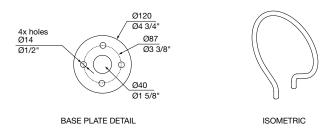

frame and wheels. Complies with AS2890.3 Class 3.

MCODE: BST04

DIMENSIONS:

720L x 370W x 850H (mm) 28 3/8" L x 14 5/8" W x 33 1/2" H

Select one box per category to specify your product.

PIPE:

 $\square$  Stainless 304 No.4 finish (brushed)

☐ Stainless 316 No.4 finish (brushed)

☐ Tailored

MOUNTING:

☐ Surface fixed

☐ Subsurface fixed

 $\square$  Core drilled (300mm below ground)

☐ Tailored

Some options incur additional fees and lead time.

## Need more information?

For a brochure, image gallery, CAD downloads, installation and maintenance guides, go to: streetfurniture.com/au/product/spiral-hoop/

## Quick links:

streetfurniture.com/au/colour-chart/ streetfurniture.com/au/warranty/ streetfurniture.com/au/parts-promise/



TOP VIEW



MOUNTING OPTIONS



FRONT VIEW WITH BIKE