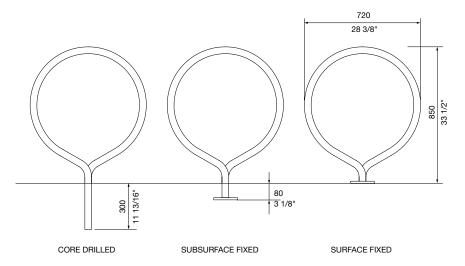

Select one box per category to specify your product.

PIPE:

 $\square$  Stainless 304 No.4 finish (brushed)

☐ Stainless 316 No.4 finish (brushed)

☐ Tailored

MOUNTING:

☐ Surface fixed

☐ Subsurface fixed

 $\square$  Core drilled (300mm below ground)

☐ Tailored

Some options incur additional fees and lead time.