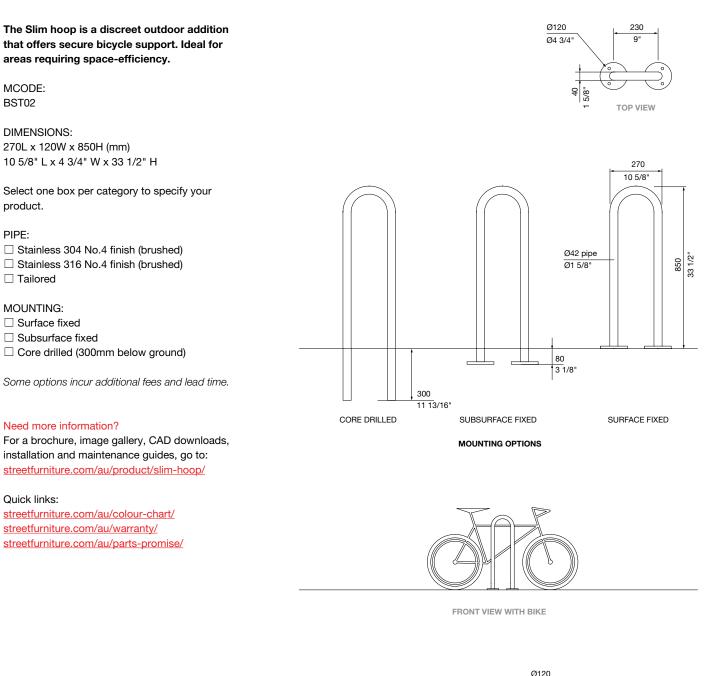

## October 2022

areas requiring space-efficiency.

street furniture

australia

MCODE: BST02

DIMENSIONS: 270L x 120W x 850H (mm) 10 5/8" L x 4 3/4" W x 33 1/2" H

Select one box per category to specify your product.

## MOUNTING:

□ Surface fixed

Subsurface fixed

□ Core drilled (300mm below ground)

Some options incur additional fees and lead time.