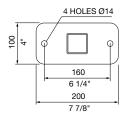

# MOUNTING OPTIONS

BASEPLATE DETAIL SURFACE FIXED

Solid powder colour applies to aluminium battens only.

☐ Match batten colour

BATTEN END CAP:

- ☐ Match frame colour
- ☐ Tailored (see colour chart)