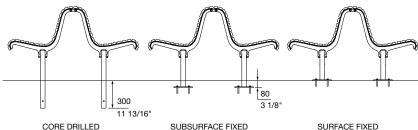

# MOUNTING OPTIONS

BASEPLATE DETAIL SURFACE FIXED

Solid powder colour applies to aluminium battens only.

☐ Match batten colour

BATTEN END CAP:

- ☐ Match frame colour
- ☐ Tailored (see colour chart)

# classic plaza back-to-back

Class: Seats | Family: Classic Plaza

October 2020

The Classic Plaza Back-to-Back creates a seamless, continuous wave. It features slender battens, made from eco-certified hardwood or aluminium, supported by stainless steel frames. 1420 MCODE: CMP1A **DIMENSIONS:** 1420W x 800H x various lengths (mm) TOP VIEW 55 7/8" W x 31 1/2" H x various lengths 1750 Select one box per category to specify your 68 7/8 product. LENGTH: □ 1750mm | 68 7/8" □ 2100mm | 82 11/16" □ Tailored 1650 65 FRAME: FRONT VIEW  $\square$  Stainless 304 powder coated 1750mm (see colour chart) 2100 Arm (optional) 82 11/16 MOUNTING: ☐ Surface fixed ☐ Subsurface fixed ☐ Core drilled (300mm below ground) BATTEN: Street Furniture Australia uses sustainable timber from certified 2000 665 managed forests. Timber requires oiling every three months. For a 78 3/4 26 1/8 timber look with low maintenance, choose aluminium woodgrain. FRONT VIEW SIDE VIEW ☐ Eco-certified Jarrah hardwood, oiled (PEFC) 2100mm ☐ Aluminium anodised  $\square$  Aluminium powder coated (see colour chart)  $\square$  Aluminium woodgrain (see colour chart)