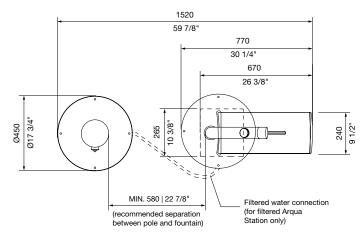

MCODE: DF4-DF7

**DIMENSIONS:** 1520L x 450W x 1495H (mm) 59 7/8" L x 17 3/4" W x 58 7/8" H

TOP VIEW

FRONT VIEW

© Street Furniture Australia Pty Limited ABN 46 070 910 100

DF4-DF7 SHEET 1/2

Street Furniture Australia is ISO-certified by QAS International in Quality, Environment, Health and Safety, All products are made-to-order, quality-controlled and dispatched from the inhouse factory floor.