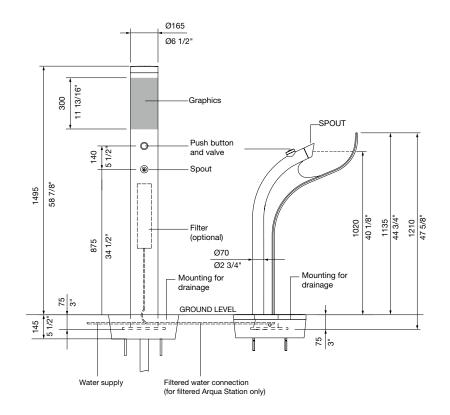

## **HEIGHT:**

- ☐ 1125mm (Fountain) + 1495mm (Refill Pole)
- ☐ 780mm (Fountain) + 1495mm (Refill Pole)

## FILTER:

☐ No

☐ Yes

SPOUT HEIGHT (for Refill Pole):

☐ 875mm | 34 1/2" (standard)

Some options incur additional fees and lead time.

The Arqua fountain range adheres to Australian drinking water guidelines. Drinking water connected must be at a 7pH level for human consumption. Recommended operating temperature range from 5°C to maximum 60°C. Recommended operating pressure is minimum 0.5 bar (50Kpa) to maximum 5 bar (500Kpa). Installer must check pressure from the relief valve as required.