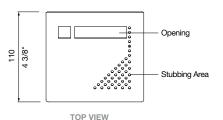

## Ash Box can be fixed to any bin enclosure. Compact and clean. Security key provided.

MCODE: AC5

DIMENSIONS:

120L x 110W x 275H (mm) 4 3/4" L x 4 3/8" W x 10 7/8" H

Select one box per category to specify your product.

## Quick links:

streetfurniture.com/au/colour-chart/ streetfurniture.com/au/warranty/ streetfurniture.com/au/parts-promise/

FRONT VIEW

TOP VIEW

W ISOMETRIC VIEW