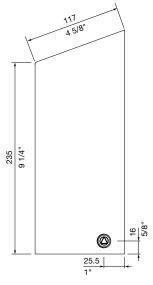

## Ash Box can be fixed to any bin enclosure. Compact and clean. Security key provided.

MCODE: AC5

DIMENSIONS:

120L x 110W x 275H (mm) 4 3/4" L x 4 3/8" W x 10 7/8" H

Select one box per category to specify your product.

## Quick links:

streetfurniture.com/au/colour-chart/ streetfurniture.com/au/warranty/ streetfurniture.com/au/parts-promise/

FRONT VIEW

TOP VIEW

W ISOMETRIC VIEW