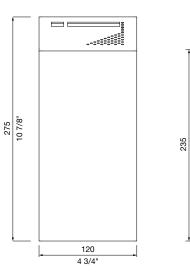

## Ash Box can be fixed to any bin enclosure. Compact and clean. Security key provided.

MCODE: AC5

DIMENSIONS:

120L x 110W x 275H (mm) 4 3/4" L x 4 3/8" W x 10 7/8" H

Select one box per category to specify your product.

## Quick links:

streetfurniture.com/au/colour-chart/ streetfurniture.com/au/warranty/ streetfurniture.com/au/parts-promise/

FRONT VIEW

TOP VIEW

W ISOMETRIC VIEW