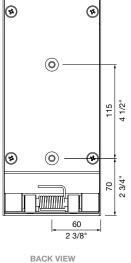

## Ash Box can be fixed to any bin enclosure. Compact and clean. Security key provided.

MCODE: AC5

DIMENSIONS:

120L x 110W x 275H (mm) 4 3/4" L x 4 3/8" W x 10 7/8" H

Select one box per category to specify your product.