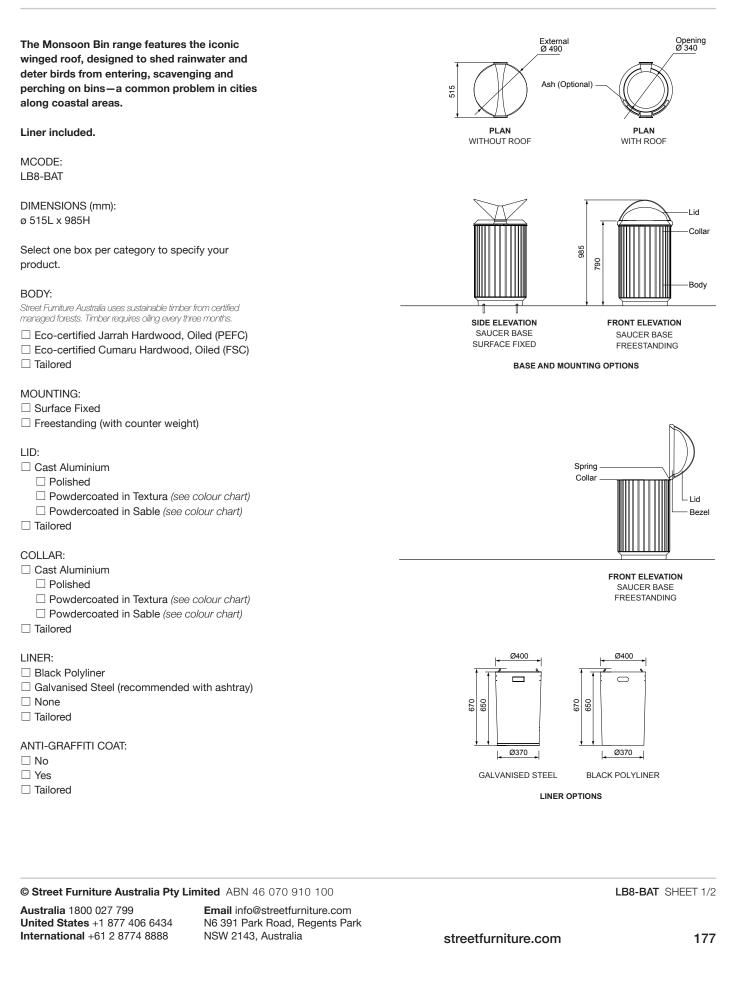

## monsoon bin 80L, battened

Class: Litter Solutions | Family: Monsoon

## monsoon bin 80L, battened

Class: Litter Solutions | Family: Monsoon

August 2018

INTEGRATED ASHTRAY:

🗆 No

□ Yes

□ Tailored

Some options incur additional fees and lead time.