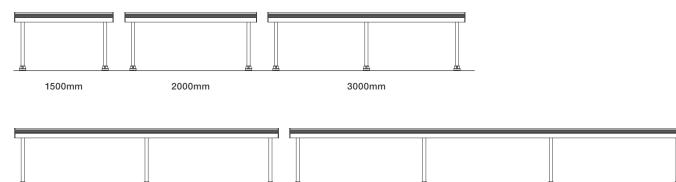

# aero

space-efficient leaning rail for waiting areas





/ay o

# products

The **Aero Leaning Rail AR1** technical sheet is also available to help specify your product.

More information can be found at streetfurniture.com

## Need more technical data?

### Find online:

Technical sheets Colour charts Installation guides Material specifications High-res images CAD blocks



# length

Tailor lengths up to 5.5m



4000mm

5500mm

# end cap and bracket colours

| Sable Brilliance (textured) | Sable Bass (textured) | Pearl White                                                                       | aluminium anodised non-slip surface |
|-----------------------------|-----------------------|-----------------------------------------------------------------------------------|-------------------------------------|
| Palladium Silver            | Woodland Grey         | Deep Ocean                                                                        |                                     |
| View Cross                  | Dandi Dire            | More colours can be<br>found on the colour chart<br>at <u>streetfurniture.com</u> |                                     |

Viper Green

Bondi Blue

Australia 180