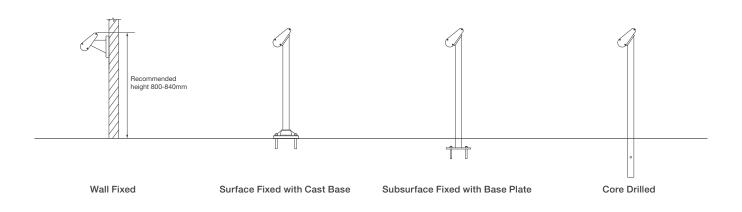

# aero

space-efficient leaning rail for waiting areas





/ay o

# products

The **Aero Leaning Rail AR1** technical sheet is also available to help specify your product.

More information can be found at streetfurniture.com

## Need more technical data?

### Find online:

Technical sheets Colour charts Installation guides Material specifications High-res images CAD blocks



# length

Tailor lengths up to 5.5m



4000mm

5500mm

# end cap and bracket colours

| Sable Brilliance (textured) | Sable Bass (textured) | Pearl White                                                                       | aluminium anodised non-slip surface |
|-----------------------------|-----------------------|-----------------------------------------------------------------------------------|-------------------------------------|
| Palladium Silver            | Woodland Grey         | Deep Ocean                                                                        |                                     |
| View Cross                  | Dandi Dire            | More colours can be<br>found on the colour chart<br>at <u>streetfurniture.com</u> |                                     |