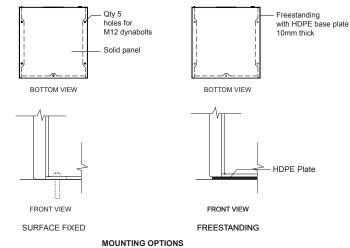

#### **OPENING INSERT:** ☐ Rectangle (standard) ☐ Circle (Brilliant Yellow) ☐ Slot (Brilliant Yellow) ☐ Multipurpose (Brilliant Yellow) RECTANGULAR CIRCLE SLOT ☐ Tailored **OPENING INSERT OPTIONS** SIGNAGE (UV Resistant Vinyl): ☐ None 150 ☐ Garbage (Lobster Red) ☐ Recycle (Brilliant Yellow) □ Tailored MOUNTING: ☐ Surface Fixed ☐ Freestanding □ Tailored GARBAGE RECYCLE SIGNAGE OPTIONS ASH BOX: ☐ No ☐ Yes ☐ Tailored