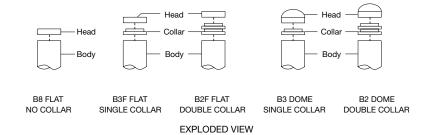

Select one box per category to specify your product.

HEAD:

- ☐ B8 Flat, no collar
- ☐ B3F Flat, single collar
- $\ \square$  B2F Flat, double collar
- $\hfill\square$  B3 Dome, single collar
- $\square$  B2 Dome, double collar
- □ Tailored

REFLECTIVE STRIP:

100mm wide strip.

- $\square$  None
- $\square$  Red
- ☐ Yellow
- ☐ White
- ☐ Tailored

Some options incur additional fees and lead time.

315

12 3/8

**HEAD OPTIONS** 

MOUNTING OPTIONS