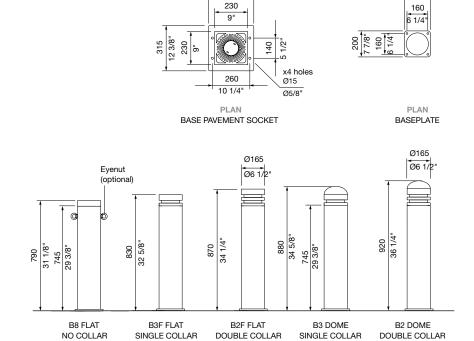

## wide bollard

200

7 7/8"

Wide bollards in aluminium or stainless steel body come with a choice of two collars and two cast aluminium heads.

**DIMENSIONS:** 

Ø165L x various heights (mm) Ø6 1/2" L x various heights

Select one box per category to specify your product.

HEAD:

- ☐ B8 Flat, no collar
- ☐ B3F Flat, single collar
- $\ \square$  B2F Flat, double collar
- $\hfill\square$  B3 Dome, single collar
- $\square$  B2 Dome, double collar
- □ Tailored

REFLECTIVE STRIP:

100mm wide strip.

- $\square$  None
- $\square$  Red
- ☐ Yellow
- ☐ White
- ☐ Tailored

Some options incur additional fees and lead time.

315

12 3/8

**HEAD OPTIONS** 

MOUNTING OPTIONS