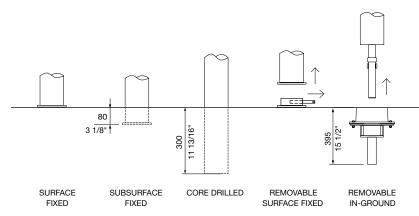

MOUNTING:

- ☐ Surface fixed
- $\hfill\square$  Subsurface fixed
- $\square$  Core drilled (300mm below ground)
- ☐ Removable surface fixed
- ☐ Removable in-ground
- ☐ Tailored

EYENUT:

- ☐ None
- ☐ Qty 1
- ☐ Qty 2 (180° apart)
- ☐ Tailored