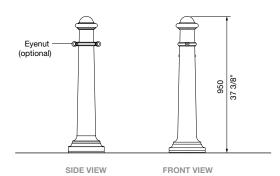

# traditional bollard

Our bestselling bollard offers simplicity and timeless appeal.

DIMENSIONS:

250L x 250W x 950H (mm) 9 7/8" L x 9 7/8" W x 37 3/8" H

Select one box per category to specify your product.

#### EYENUT:

- □ None
- ☐ Qty 1
- ☐ Qty 2 (180° apart)
- □ Tailored