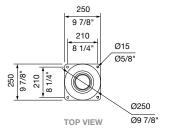

# traditional bollard

Our bestselling bollard offers simplicity and timeless appeal.

DIMENSIONS:

250L x 250W x 950H (mm) 9 7/8" L x 9 7/8" W x 37 3/8" H

Select one box per category to specify your product.

#### Quick links:

streetfurniture.com/au/colour-chart/
streetfurniture.com/au/warranty/

PLAN SUBSURFACE BASEPLATE

PLAN
BASE PAVEMENT SOCKET

MOUNTING OPTIONS