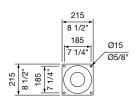

# traditional bollard

Our bestselling bollard offers simplicity and timeless appeal.

DIMENSIONS:

250L x 250W x 950H (mm) 9 7/8" L x 9 7/8" W x 37 3/8" H

Select one box per category to specify your product.

#### Quick links:

streetfurniture.com/au/colour-chart/
streetfurniture.com/au/warranty/

PLAN SUBSURFACE BASEPLATE

PLAN
BASE PAVEMENT SOCKET

MOUNTING OPTIONS