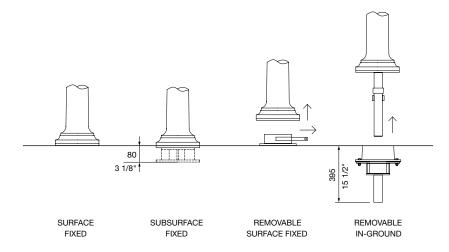

#### MOUNTING:

- ☐ Surface fixed
- ☐ Subsurface fixed
- ☐ Removable surface fixed
- ☐ Removable in-ground
- ☐ Tailored