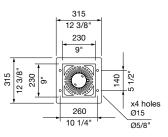

# traditional bollard

Our bestselling bollard offers simplicity and timeless appeal.

DIMENSIONS:

250L x 250W x 950H (mm) 9 7/8" L x 9 7/8" W x 37 3/8" H

Select one box per category to specify your product.

#### Quick links:

streetfurniture.com/au/colour-chart/
streetfurniture.com/au/warranty/

PLAN SUBSURFACE BASEPLATE

PLAN
BASE PAVEMENT SOCKET

MOUNTING OPTIONS