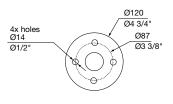

# slim hoop

This is a carbon neutral product.

Ø120

Ø4 3/4

40 5/8"

230

9

TOP VIEW