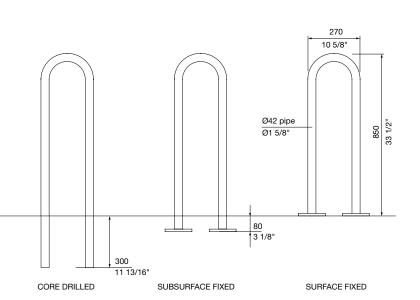

# MOUNTING:

- □ Surface fixed
- □ Subsurface fixed
- □ Core drilled (300mm below ground)

Some options incur additional fees and lead time.

The Slim hoop is a discreet outdoor addition that offers secure bicycle support. Ideal for areas requiring space-efficiency.

DIMENSIONS: 270L x 120W x 850H (mm) 10 5/8" L x 4 3/4" W x 33 1/2" H

Select one box per category to specify your product.