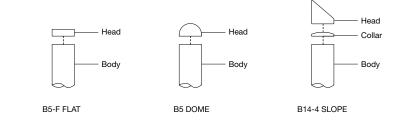

Select one box per category to specify your product.

**HEAD TYPE:** 

☐ B5-F Flat

☐ B5 Dome

☐ B14-4 Slope

HEAD FINISH:

Cast aluminium applies to both head and collar.

See Colour Chart

#### REFLECTIVE STRIP:

100mm wide strip.

☐ None

 $\square$  Red

☐ Yellow

☐ White☐ Tailored

Some options incur additional fees and lead time.

**EXPLODED VIEW** 