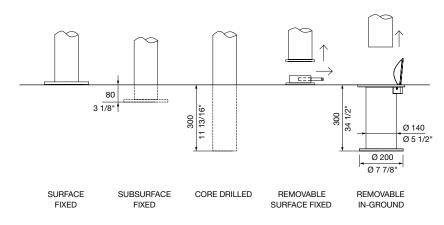

#### MOUNTING:

☐ Surface fixed

☐ Subsurface fixed

☐ Core drilled (300mm below ground)

☐ Removable surface fixed

☐ Removable in-ground

☐ Tailored

**EYENUT:** 

MOUNTING OPTIONS