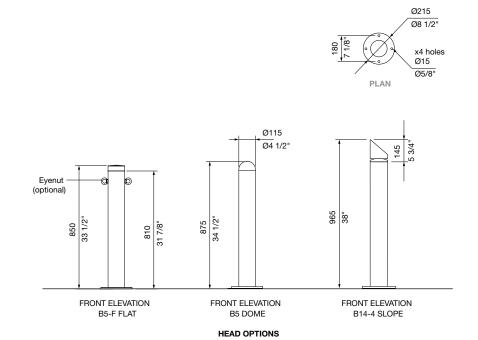

## slim bollard

Slender bollards in aluminium Powder coated or stainless steel body, with a choice of three uniquely cast aluminium heads.

DIMENSIONS:

Ø115L x various heights (mm)

Ø 4 1/2" L x various heights

Select one box per category to specify your product.

**HEAD TYPE:** 

☐ B5-F Flat

☐ B5 Dome

☐ B14-4 Slope

HEAD FINISH:

Cast aluminium applies to both head and collar.

See Colour Chart

### PIPE HEIGHT:

Tailoring available upon request.

☐ Specify height \_\_\_\_\_