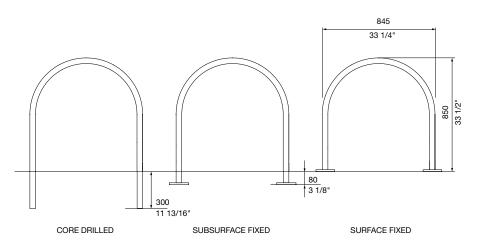

## MOUNTING:

- ☐ Surface fixed
- ☐ Subsurface fixed
- ☐ Core drilled (300mm below ground)
- ☐ Tailored

Some options incur additional fees and lead time.

## Quick links:

streetfurniture.com/au/colour-chart/ streetfurniture.com/au/warranty/

MOUNTING OPTIONS

FRONT VIEW WITH BIKE

BASE PLATE DETAIL