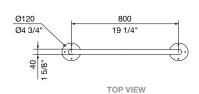

## semi hoop

The wide U-shaped bicycle stand wholly supports the bicycle at two points.

Complies with AS2890.3 Class 3.

DIMENSIONS:

845L x 120W x 850H (mm) 33 1/4" L x 4 3/4" W x 33 1/2" H

Select one box per category to specify your product.