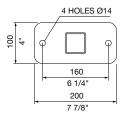

## Quick links:

streetfurniture.com/au/colour-chart/
streetfurniture.com/au/warranty/

TOP VIEW

FRONT VIEW

1820 71 5/8" 88 80 1080 42 1/2"

SIDE VIEW SUBSURFACE FIXED

BASEPLATE DETAIL