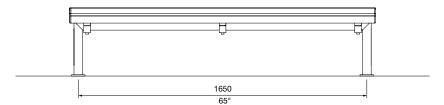

## Quick links:

streetfurniture.com/au/colour-chart/
streetfurniture.com/au/warranty/

TOP VIEW

FRONT VIEW

1820 71 5/8" 88 80 1080 42 1/2"

SIDE VIEW SUBSURFACE FIXED

BASEPLATE DETAIL