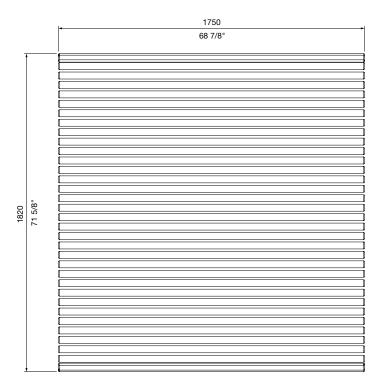

## classic plaza platform

Comfortable and timeless, the platform provides both a seating and table solution in one. Ideal for picnic and rest areas.

**DIMENSIONS:** 

1750L x 1820W x 390H (mm) 68 7/8" L x 71 5/8" W x 15 3/8" H