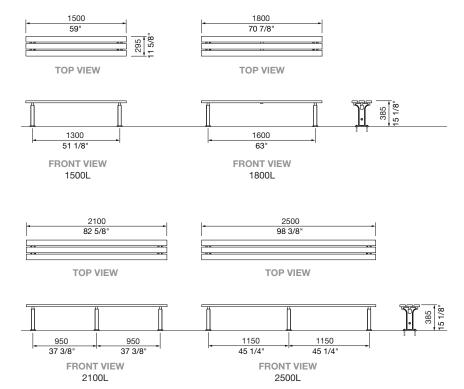

#### DIMENSIONS:

295W x 385H x various lengths (mm) 11 5/8" W x 15 1/8" H x various lengths

Select one box per category to specify your product.

## LENGTH:

- □ 1500mm | 59"
- □ 1800mm | 70 7/8"
- □ 2100mm | 82 5/8"
- □ 2500mm | 98 3/8"
- ☐ Tailored

#### LENGTH