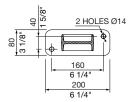

m Powder Coated See Colour Chart
  - ☐ Single Colour
  - ☐ Multicolour
- ☐ Aluminium Anodised☐ Eco-certified Hardwood Oiled\*
- \*Sourced from certified managed forests (PEFC or FSC). Hardwood needs re-oiling every 3 months.

For a wood look with low maintenance, choose Aluminium Woodgrain (also known as Wood Without Worry).

## BATTEN END CAP:

Solid powder colour applies to aluminium battens only.

- ☐ Match Batten Colour
- ☐ Match Frame Colour

Some options incur additional fees and lead time.

### **Need more information?**

For a brochure, image gallery, CAD downloads, installation and maintenance guides, go to: streetfurniture.com/au/product/park-slim-bench/

## Quick links:

streetfurniture.com/au/colour-chart/
streetfurniture.com/au/warranty/



1500L, Pedestal Leg

## MOUNTING





Baseplate Detail

#### LENGTH