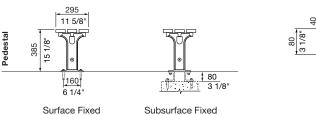

#### MOUNTING:

- □ Pedestal
  - ☐ Surface Fixed
  - ☐ Subsurface Fixed

## MOUNTING

Baseplate Detail