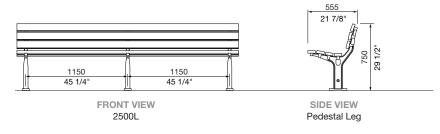

# DIMENSIONS:

555W x 750H x various lengths (mm) 21 7/8" W x 29 1/2" H x various lengths

Select one box per category to specify your product.

| LEG AND MOUNTING:  Tee Surface Fixed Subsurface Fixed Freestanding* *Tie rod (ø14mm) is required for freestanding option.  Pedestal Surface Fixed Subsurface Fixed                                                                                                                                                                                                            |
|-------------------------------------------------------------------------------------------------------------------------------------------------------------------------------------------------------------------------------------------------------------------------------------------------------------------------------------------------------------------------------|
| FRAME: See Colour Chart  Cast Aluminium Powder Coated                                                                                                                                                                                                                                                                                                                         |
| BATTEN:  Aluminium Woodgrain See Colour Chart  Aluminium Powder Coated See Colour Chart  Single Colour  Multicolour  Aluminium Anodised  Eco-certified Hardwood Oiled*  *Sourced from certified managed forests (PEFC or FSC). Hardwood needs re-oiling every 3 months.  For a wood look with low maintenance, choose Aluminium Woodgrain (also known as Wood Without Worry). |
| BATTEN END CAP: Solid powder colour applies to aluminium battens only.  Match Batten Colour Match Frame Colour                                                                                                                                                                                                                                                                |
| ARM:                                                                                                                                                                                                                                                                                                                                                                          |

# LENGTH: | \*815mm | 32 1/8" | 1500mm | 59" | 1800mm | 70 7/8" | 2100mm | 82 5/8" | 2500mm | 98 3/8" | Tailored \*For wheelchair side access in a table setting. SEAT DIVIDER: | Yes | No SEAT DIVIDER COLOUR: | Electropolished | Powder Coated See Colour Chart Some options incur additional fees and lead time.