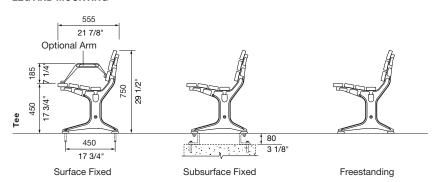

# DIMENSIONS:

555W x 750H x various lengths (mm) 21 7/8" W x 29 1/2" H x various lengths

Select one box per category to specify your product.

| LEG AND MOUNTING:  Tee Surface Fixed Subsurface Fixed Freestanding* *Tie rod (ø14mm) is required for freestanding option.  Pedestal Surface Fixed Subsurface Fixed                                                                                                                                                                                                            |
|-------------------------------------------------------------------------------------------------------------------------------------------------------------------------------------------------------------------------------------------------------------------------------------------------------------------------------------------------------------------------------|
| FRAME: See Colour Chart  Cast Aluminium Powder Coated                                                                                                                                                                                                                                                                                                                         |
| BATTEN:  Aluminium Woodgrain See Colour Chart  Aluminium Powder Coated See Colour Chart  Single Colour  Multicolour  Aluminium Anodised  Eco-certified Hardwood Oiled*  *Sourced from certified managed forests (PEFC or FSC). Hardwood needs re-oiling every 3 months.  For a wood look with low maintenance, choose Aluminium Woodgrain (also known as Wood Without Worry). |
| BATTEN END CAP: Solid powder colour applies to aluminium battens only.  Match Batten Colour Match Frame Colour                                                                                                                                                                                                                                                                |
| ARM:                                                                                                                                                                                                                                                                                                                                                                          |

## LEG AND MOUNTING

DETAIL Top Hat Shoe for Subsurface Fixed