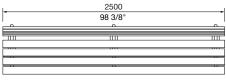

# LENGTH: | \*815mm | 32 1/8" | 1500mm | 59" | 1800mm | 70 7/8" | 2100mm | 82 5/8" | 2500mm | 98 3/8" | Tailored \*For wheelchair side access in a table setting. SEAT DIVIDER: | Yes | No SEAT DIVIDER COLOUR: | Electropolished | Powder Coated See Colour Chart Some options incur additional fees and lead time.

# LENGTH

TOP VIEW