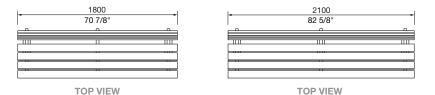

# LENGTH: | \*815mm | 32 1/8" | 1500mm | 59" | 1800mm | 70 7/8" | 2100mm | 82 5/8" | 2500mm | 98 3/8" | Tailored \*For wheelchair side access in a table setting. SEAT DIVIDER: | Yes | No SEAT DIVIDER COLOUR: | Electropolished | Powder Coated See Colour Chart Some options incur additional fees and lead time.

# LENGTH

TOP VIEW