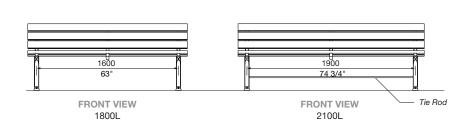

# LENGTH: | \*815mm | 32 1/8" | 1500mm | 59" | 1800mm | 70 7/8" | 2100mm | 82 5/8" | 2500mm | 98 3/8" | Tailored \*For wheelchair side access in a table setting. SEAT DIVIDER: | Yes | No SEAT DIVIDER COLOUR: | Electropolished | Powder Coated See Colour Chart Some options incur additional fees and lead time.

# LENGTH

TOP VIEW