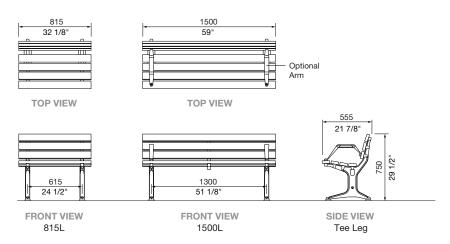

# DIMENSIONS:

555W x 750H x various lengths (mm) 21 7/8" W x 29 1/2" H x various lengths

Select one box per category to specify your product.

| LEG AND MOUNTING:  Tee Surface Fixed Subsurface Fixed Freestanding* *Tie rod (ø14mm) is required for freestanding option.  Pedestal Surface Fixed Subsurface Fixed                                                                                                                                                                                                            |
|-------------------------------------------------------------------------------------------------------------------------------------------------------------------------------------------------------------------------------------------------------------------------------------------------------------------------------------------------------------------------------|
| FRAME: See Colour Chart  Cast Aluminium Powder Coated                                                                                                                                                                                                                                                                                                                         |
| BATTEN:  Aluminium Woodgrain See Colour Chart  Aluminium Powder Coated See Colour Chart  Single Colour  Multicolour  Aluminium Anodised  Eco-certified Hardwood Oiled*  *Sourced from certified managed forests (PEFC or FSC). Hardwood needs re-oiling every 3 months.  For a wood look with low maintenance, choose Aluminium Woodgrain (also known as Wood Without Worry). |
| BATTEN END CAP: Solid powder colour applies to aluminium battens only.  Match Batten Colour Match Frame Colour                                                                                                                                                                                                                                                                |
| ARM:                                                                                                                                                                                                                                                                                                                                                                          |

## LEG AND MOUNTING

DETAIL Top Hat Shoe for Subsurface Fixed

# LENGTH: | \*815mm | 32 1/8" | 1500mm | 59" | 1800mm | 70 7/8" | 2100mm | 82 5/8" | 2500mm | 98 3/8" | Tailored \*For wheelchair side access in a table setting. SEAT DIVIDER: | Yes | No SEAT DIVIDER COLOUR: | Electropolished | Powder Coated See Colour Chart Some options incur additional fees and lead time.