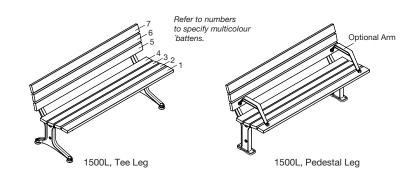

# park seat

A classic outdoor bench that is both timeless and accommodating. Wide battens are securely bolted to cast aluminium frames.

Optional armrests are available for DDA compliance.

# DIMENSIONS:

555W x 750H x various lengths (mm) 21 7/8" W x 29 1/2" H x various lengths

Select one box per category to specify your product.

| LEG AND MOUNTING:  Tee Surface Fixed Subsurface Fixed Freestanding* *Tie rod (ø14mm) is required for freestanding option.  Pedestal Surface Fixed Subsurface Fixed                                                                                                                                                                                                            |
|-------------------------------------------------------------------------------------------------------------------------------------------------------------------------------------------------------------------------------------------------------------------------------------------------------------------------------------------------------------------------------|
| FRAME: See Colour Chart  Cast Aluminium Powder Coated                                                                                                                                                                                                                                                                                                                         |
| BATTEN:  Aluminium Woodgrain See Colour Chart  Aluminium Powder Coated See Colour Chart  Single Colour  Multicolour  Aluminium Anodised  Eco-certified Hardwood Oiled*  *Sourced from certified managed forests (PEFC or FSC). Hardwood needs re-oiling every 3 months.  For a wood look with low maintenance, choose Aluminium Woodgrain (also known as Wood Without Worry). |
| BATTEN END CAP: Solid powder colour applies to aluminium battens only.  Match Batten Colour Match Frame Colour                                                                                                                                                                                                                                                                |
| ARM:                                                                                                                                                                                                                                                                                                                                                                          |