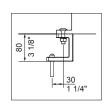

|
| ARM:                                                                                                                                                                                                                                                                                                                                                                          |

Dark colours are not recommended for areas in constant

direct sunlight.

☐ Bolt-on Angle Arms\*☐ Match Frame

ARM QUANTITY:

□ 2□ 3□ Tailored

☐ Other <u>See Colour Chart</u>
\*Specify with arms to comply with DDA.



## LEG AND MOUNTING







DETAIL Top Hat Shoe for Subsurface Fixed



# park seat



# LENGTH: | \*815mm | 32 1/8" | 1500mm | 59" | 1800mm | 70 7/8" | 2100mm | 82 5/8" | 2500mm | 98 3/8" | Tailored \*For wheelchair side access in a table setting. SEAT DIVIDER: | Yes | No SEAT DIVIDER COLOUR: | Electropolished | Powder Coated See Colour Chart Some options incur additional fees and lead time.

# Need more information?

For a brochure, image gallery, CAD downloads, installation and maintenance guides, go to: streetfurniture.com/au/product/park-seat/

### Quick links:

streetfurniture.com/au/colour-chart/
streetfurniture.com/au/warranty/

# LENGTH









TOP VIEW