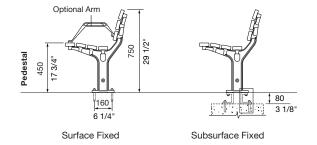

# DIMENSIONS:

555W x 750H x various lengths (mm) 21 7/8" W x 29 1/2" H x various lengths

Select one box per category to specify your product.

| LEG AND MOUNTING:  Tee Surface Fixed Subsurface Fixed Freestanding* *Tie rod (ø14mm) is required for freestanding option.  Pedestal Surface Fixed Subsurface Fixed                                                                                                                                                                                                            |
|-------------------------------------------------------------------------------------------------------------------------------------------------------------------------------------------------------------------------------------------------------------------------------------------------------------------------------------------------------------------------------|
| FRAME: See Colour Chart  Cast Aluminium Powder Coated                                                                                                                                                                                                                                                                                                                         |
| BATTEN:  Aluminium Woodgrain See Colour Chart  Aluminium Powder Coated See Colour Chart  Single Colour  Multicolour  Aluminium Anodised  Eco-certified Hardwood Oiled*  *Sourced from certified managed forests (PEFC or FSC). Hardwood needs re-oiling every 3 months.  For a wood look with low maintenance, choose Aluminium Woodgrain (also known as Wood Without Worry). |
| BATTEN END CAP: Solid powder colour applies to aluminium battens only.  Match Batten Colour Match Frame Colour                                                                                                                                                                                                                                                                |
| ARM:                                                                                                                                                                                                                                                                                                                                                                          |

## LEG AND MOUNTING

DETAIL Top Hat Shoe for Subsurface Fixed