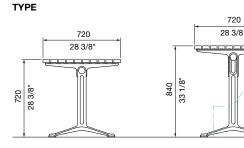

#### DIMENSIONS:

Standard

720W x 720H x various lengths (mm) 28 3/8" W x 28 3/8" H x various lengths

# **DDA (Wheelchair Accessible)**

720W x 840H x various lengths (mm) 28 3/8" W x 33 1/8" H x various lengths

Select one box per category to specify your product.