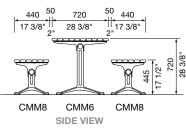

#### DIMENSIONS:

Standard

720W x 720H x various lengths (mm) 28 3/8" W x 28 3/8" H x various lengths

#### LEG AND MOUNTING:

Tee Leg

- □ Surface Fixed
- □ Subsurface Fixed
- □ Freestanding

# mall table

WHEELCHAIR ACCESS (DDA Only):

- □ Side Access
- □ Single End Access

Double End Access\* \*Min. 2100mm length only.

COMPATIBLE SEATING:

Refer to separate technical sheet. □ Mall Seat (CMM1, CMM5) □ Mall Bench (CMM4) □ Mall Slim Bench (CMM8) DDA Table only compatible with Post Leg to better suit the taller DDA table height.