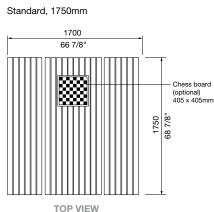

#### LENGTH:

- □ 1750mm | 68 7/8"
- 2100mm | 82 5/8"
- Tailored

# CHESS BOARD:

□ None

Chess Board 405x405(mm) | 15 15/16" x 15 15/16"

Some options incur additional fees and lead time.