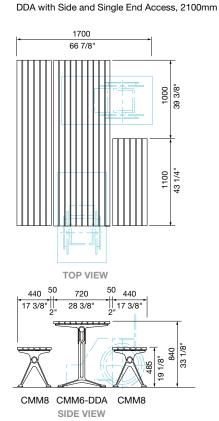

# CONFIGURATION EXAMPLES

DDA with side access, 1750mm

TOP VIEW

© Street Furniture Australia Pty Limited ABN 46 070 910 100

CMM6, CMM6-DDA SHEET 2/2

streetfurniture.com

DDA Double End Access, 2100mm 1990 78 3/8"

FRONT VIEW DDA, Single End Access

FRONT VIEW DDA, Double End Access

© Street Furniture Australia Pty Limited ABN 46 070 910 100

CMM6, CMM6-DDA SHEET 1/2

Australia 1800 027 799 International +61 2 8774 8888 Email info@streetfurniture.com