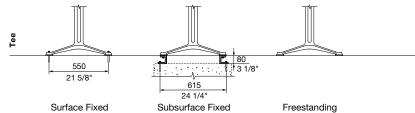

#### LEG AND MOUNTING:

Tee Leg

- □ Surface Fixed
- □ Subsurface Fixed
- □ Freestanding