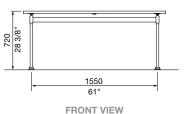

#### DIMENSIONS:

Standard

720W x 720H x various lengths (mm) 28 3/8" W x 28 3/8" H x various lengths

#### LEG AND MOUNTING

Freestanding

2100

82 5/8

TOP VIEW

TOP VIEW

Standard

FRONT VIEW Standard