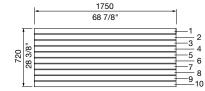

Accessible)\* \*DDA tables must be fixed to the ground.

#### LEG AND MOUNTING:

Tee Leg

- □ Surface Fixed
- □ Subsurface Fixed
- □ Freestanding

#### LENGTH:

- □ 1750mm | 68 7/8"
- 2100mm | 82 5/8"
- Tailored

#### FRAME:

See Colour Chart

### Cast Aluminium Powder Coated

### BATTEN:

- Aluminium Woodgrain See Colour Chart
- □ Aluminium Powder Coated See Colour Chart
  - □ Single Colour
- □ Multicolour
- □ Aluminium Anodised
- □ Eco-certified Hardwood Oiled\* \*Sourced from certified managed forests (PEFC or

FSC). Hardwood needs re-oiling every 3 months. For a wood look with low maintenance, choose Aluminium Woodgrain (also known as Wood Without Worry).

### BATTEN ENDCAP COLOUR:

- □ Match Batten
- □ Match Frame



Standard



#### LEG AND MOUNTING



Freestanding

2100

82 5/8





TOP VIEW



TOP VIEW



Standard



FRONT VIEW Standard



FRONT VIEW DDA, Single End Access

FRONT VIEW DDA, Double End Access



© Street Furniture Australia Pty Limited ABN 46 070 910 100

CMM6, CMM6-DDA SHEET 1/2

Australia 1800 027 799 International +61 2 8774 8888 Email info@streetfurniture.com

# mall table

WHEELCHAIR ACCESS (DDA Only):

- □ Side Access
- □ Single End Access

Double End Access\* \*Min. 2100mm length only.

COMPATIBLE SEATING:

Refer to separate technical sheet. □ Mall Seat (CMM1, CMM5) □ Mall Bench (CMM4) □ Mall Slim Bench (CMM8) DDA Table only compatible with Post Leg to better suit the taller DDA table height.

# CHESS BOARD:

□ None

Chess Board 405x405(mm) | 15 15/16" x 15 15/16"

Some options incur additional fees and lead time.

# **Need more information?**