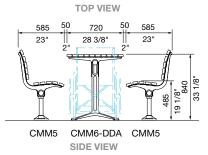

#### DIMENSIONS:

Standard

720W x 720H x various lengths (mm) 28 3/8" W x 28 3/8" H x various lengths

# **DDA (Wheelchair Accessible)**

720W x 840H x various lengths (mm) 28 3/8" W x 33 1/8" H x various lengths

Select one box per category to specify your product.

# mall table

WHEELCHAIR ACCESS (DDA Only):

- □ Side Access
- □ Single End Access

Double End Access\* \*Min. 2100mm length only.

COMPATIBLE SEATING:

Refer to separate technical sheet. □ Mall Seat (CMM1, CMM5) □ Mall Bench (CMM4) □ Mall Slim Bench (CMM8) DDA Table only compatible with Post Leg to better suit the taller DDA table height.