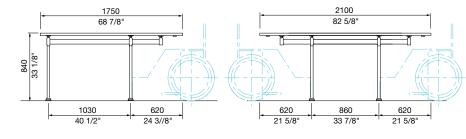

# **DDA (Wheelchair Accessible)**

720W x 840H x various lengths (mm) 28 3/8" W x 33 1/8" H x various lengths

Select one box per category to specify your product.

#### LENGTH:

- □ 1750mm | 68 7/8"
- 2100mm | 82 5/8"
- Tailored

#### LEG AND MOUNTING

Freestanding

2100

82 5/8

TOP VIEW

TOP VIEW

Standard

FRONT VIEW Standard