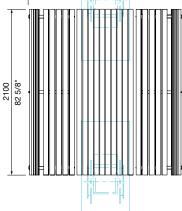

#### DIMENSIONS:

Standard

720W x 720H x various lengths (mm) 28 3/8" W x 28 3/8" H x various lengths

# **DDA (Wheelchair Accessible)**

720W x 840H x various lengths (mm) 28 3/8" W x 33 1/8" H x various lengths

Select one box per category to specify your product.

#### LENGTH:

- □ 1750mm | 68 7/8"
- 2100mm | 82 5/8"
- Tailored

#### LEG AND MOUNTING

Freestanding

2100

82 5/8

TOP VIEW

TOP VIEW

Standard

FRONT VIEW Standard