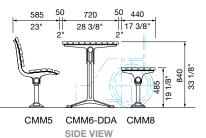

# **DDA (Wheelchair Accessible)**

720W x 840H x various lengths (mm) 28 3/8" W x 33 1/8" H x various lengths

Select one box per category to specify your product.

#### LEG AND MOUNTING:

Tee Leg

- □ Surface Fixed
- □ Subsurface Fixed
- □ Freestanding

# mall table

WHEELCHAIR ACCESS (DDA Only):

- □ Side Access
- □ Single End Access

Double End Access\* \*Min. 2100mm length only.

COMPATIBLE SEATING:

Refer to separate technical sheet. □ Mall Seat (CMM1, CMM5) □ Mall Bench (CMM4) □ Mall Slim Bench (CMM8) DDA Table only compatible with Post Leg to better suit the taller DDA table height.