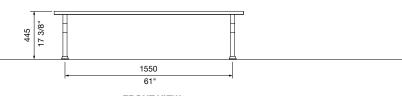

### DIMENSIONS:

440W x 445 or 485H x various lengths (mm) 17 3/8" W x 17 1/2" or 19 1/8" H x various lengths

Select one box per category to specify your product.

TYPE:

- □ Straight
- Mitred
  - □ 1 End Left
  - 1 End Right
  - 2 Ends Left
  - 2 Ends Right
  - 2 Ends Mirrored
- □ Tailored

### LENGTH:

- 1750mm | 68 7/8"
- 2100mm | 82 5/8"
- Tailored