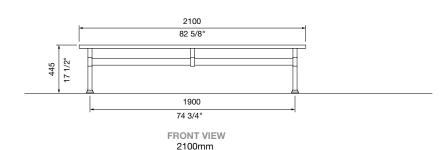

### DIMENSIONS:

440W x 445 or 485H x various lengths (mm) 17 3/8" W x 17 1/2" or 19 1/8" H x various lengths

Select one box per category to specify your product.

TYPE:

- □ Straight
- Mitred
  - □ 1 End Left
  - 1 End Right
  - 2 Ends Left
  - 2 Ends Right
  - 2 Ends Mirrored
- □ Tailored

### LENGTH:

- 1750mm | 68 7/8"
- 2100mm | 82 5/8"
- Tailored