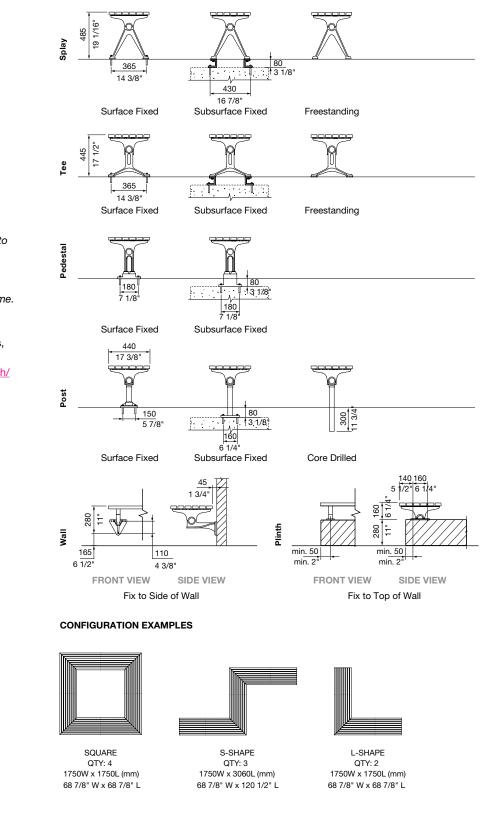

### LEG AND MOUNTING:

#### □ Splay\*

- □ Surface Fixed
- □ Subsurface Fixed
- □ Freestanding
- 🗆 Tee
  - Surface Fixed
  - □ Subsurface Fixed
  - □ Freestanding
- Pedestal
  - □ Surface Fixed
  - □ Subsurface Fixed
- □ Post\*
  - $\Box$  Surface Fixed with Cast Base
  - □ Subsurface Fixed with Baseplate
  - Core Drilled (300mm below ground)
- □ Wall (Fixed to Side of Wall)

□ Plinth (Fixed on Top of Wall)

\*Specify 'Splay' or 'Post Leg for DDA Setting' to match a taller table, i.e., wheelchair accessible setting.

Some options incur additional fees and lead time.