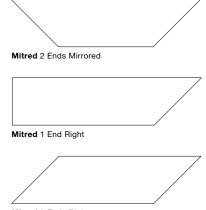

### DIMENSIONS:

440W x 445 or 485H x various lengths (mm) 17 3/8" W x 17 1/2" or 19 1/8" H x various lengths

Select one box per category to specify your product.

TYPE:

- □ Straight
- Mitred
  - □ 1 End Left
  - 1 End Right
  - 2 Ends Left
  - 2 Ends Right
  - 2 Ends Mirrored
- □ Tailored

BATTEN ENDCAP COLOUR:

- □ Match Batten
- □ Match Frame

TYPE Straight

Mitred 1 End Left

Mitred 2 Ends Left

Mitred 2 Ends Right