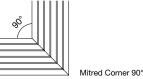

### DIMENSIONS:

440W x 445 or 485H x various lengths (mm) 17 3/8" W x 17 1/2" or 19 1/8" H x various lengths

Select one box per category to specify your product.

TYPE:

- □ Straight
- Mitred
  - □ 1 End Left
  - 1 End Right
  - 2 Ends Left
  - 2 Ends Right
  - 2 Ends Mirrored
- □ Tailored