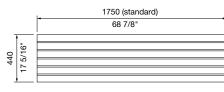

### LENGTH:

- 1750mm | 68 7/8"
- 2100mm | 82 5/8"
- Tailored

### BATTEN MAP

FRONT

Refer to numbers to specify multicolour battens. For mitred bench, batten 1 is the shortest length.

TOP VIEW 1750mm

FRONT VIEW 1750mm

street furniture australia

© Street Furniture Australia Pty Limited ABN 46 070 910 100