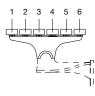

### BATTEN MAP

FRONT

Refer to numbers to specify multicolour battens. For mitred bench, batten 1 is the shortest length.

TOP VIEW 1750mm

FRONT VIEW 1750mm

street furniture australia

© Street Furniture Australia Pty Limited ABN 46 070 910 100