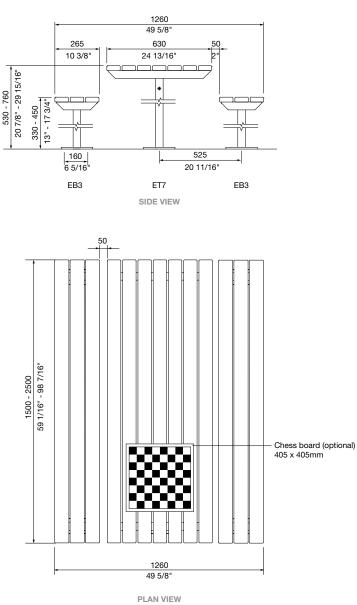

### COMPATIBLE SEATING:

Refer to separate technical sheet.

CHESS BOARD:

□ None

□ Anodised Aluminium Chess Board 405mm x 405mm | 15 15/16" x 15 15/16"