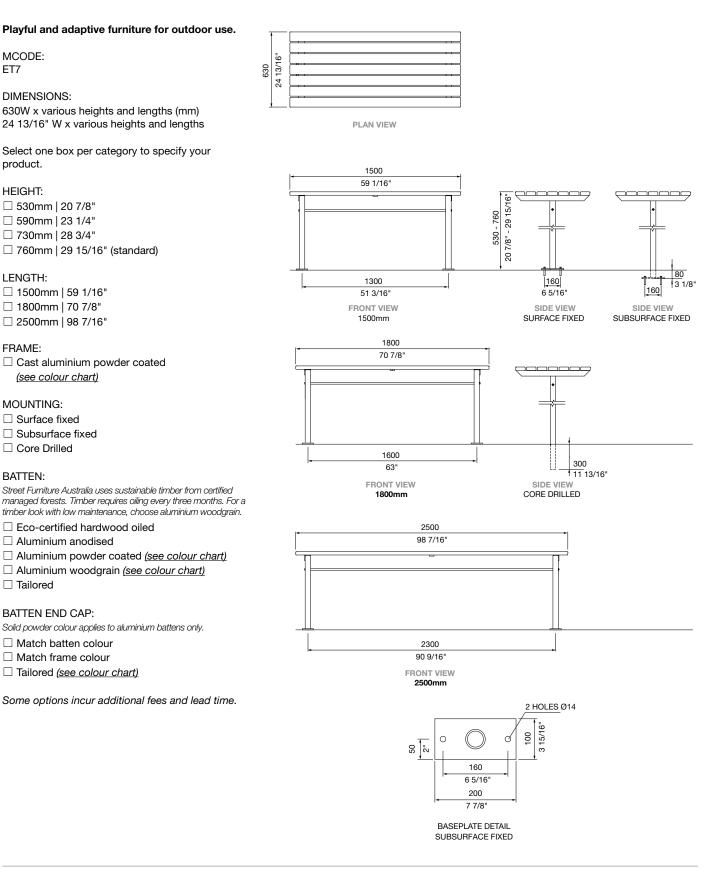

# escola table

Class: Tables | Family: Escola

## July 2023



#### © Street Furniture Australia Pty Limited ABN 46 070 910 100

Street Furniture Australia is ISO-certified by QAS International in Quality, Environment, Health and Safety. All products are made-to-order, quality-controlled and dispatched from the inhouse factory floor.



# escola table

Class: Tables | Family: Escola

## July 2023

### COMPATIBLE SEATING:

Refer to separate technical sheet.

CHESS BOARD:

□ None

□ Anodised Aluminium Chess Board 405mm x 405mm | 15 15/16" x 15 15/16"

### Need more information?

For a brochure, image gallery, CAD downloads, installation and maintenance guides, go to: <a href="mailto:streetfurniture.com/au/product/escola-table/">streetfurniture.com/au/product/escola-table/</a>

#### Quick links:

streetfurniture.com/au/colour-chart/ streetfurniture.com