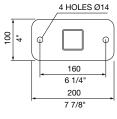

#### MOUNTING:

- ☐ Surface fixed
- ☐ Subsurface fixed
- ☐ Core drilled (300mm below ground)