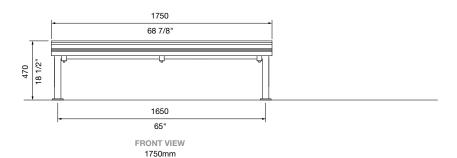

## DIMENSIONS:

625W x 470H x various lengths (mm) 24 5/8" W x 18 1/2" H x various lengths

Select one box per category to specify your product.

#### LENGTH:

- □ 1750mm | 68 7/8"
- □ 2100mm | 82 11/16"
- □ Tailored