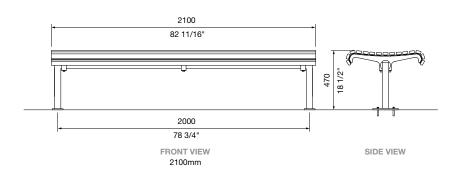

## DIMENSIONS:

625W x 470H x various lengths (mm) 24 5/8" W x 18 1/2" H x various lengths

Select one box per category to specify your product.

#### LENGTH:

- □ 1750mm | 68 7/8"
- □ 2100mm | 82 11/16"
- □ Tailored