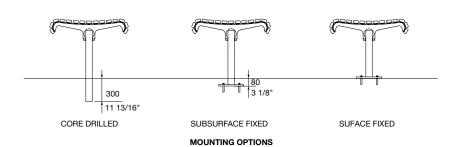

#### MOUNTING:

- ☐ Surface fixed
- ☐ Subsurface fixed
- ☐ Core drilled (300mm below ground)