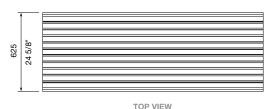

## DIMENSIONS:

625W x 470H x various lengths (mm) 24 5/8" W x 18 1/2" H x various lengths

Select one box per category to specify your product.