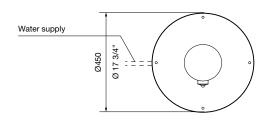

# arqua refill pole

Arqua Refill Pole offers fresh tap or filtered water in the public domain.

This product is certified under the WaterMark standard WMTS105:2016.

DIMENSIONS: Ø450 x 1495H (mm) Ø17 3/4" x 58 7/8" H

# Need more information?

For a brochure, image gallery, CAD downloads, installation and maintenance guides, go to: streetfurniture.com/au/product/arqua-refill-pole/

TOP VIEW

FRONT VIEW

UV Vinyl 'Tap'

UV Vinyl 'Filtered'