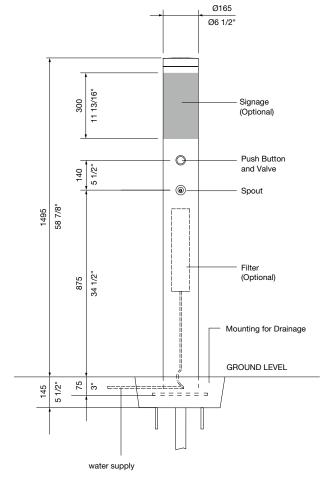

# arqua refill pole

Arqua Refill Pole offers fresh tap or filtered water in the public domain.

This product is certified under the WaterMark standard WMTS105:2016.

DIMENSIONS: Ø450 x 1495H (mm) Ø17 3/4" x 58 7/8" H

#### **HEIGHT:**

- ☐ 1495mm | 58 7/8" (Standard)
- □ Tailored

## SPOUT AND BUTTON:

- $\hfill \square$  Single Outlet, Stainless 316 Bright Polished
- ☐ Double Outlet, Stainless 316 Bright Polished

#### SIGNAGE:

Not compatible with a Textura powder coated finish.

- ☐ UV Vinyl 'Tap'
- ☐ UV Vinyl 'Filtered'
- □ Tailored

## FILTER:

☐ No

☐ Yes

Some options incur additional fees and lead time.

The Arqua fountain range adheres to Australian drinking water guidelines. Drinking water connected must be at a 7pH level for human consumption. Recommended operating temperature range from 5°C to maximum 60°C. Recommended operating pressure is minimum 0.5 bar (50Kpa) to maximum 5 bar (500Kpa). Installer must check pressure from the relief valve as required.

# Need more information?

For a brochure, image gallery, CAD downloads, installation and maintenance guides, go to: streetfurniture.com/au/product/arqua-refill-pole/

TOP VIEW

FRONT VIEW

UV Vinyl 'Tap'

UV Vinyl 'Filtered'