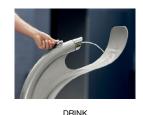

# arqua dog bubbler

Sculptural, high-tech fountain that supplies water for drinking and refilling containers. Pets can rehydrate via the bubbler at the base of the fountain.

Arqua Fountain adheres to DDA and is wheelchair-friendly.