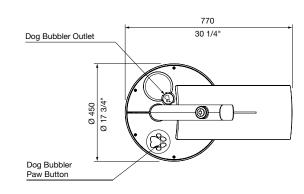

# arqua dog bubbler

Sculptural, high-tech fountain that supplies water for drinking and refilling containers. Pets can rehydrate via the bubbler at the base of the fountain.

Arqua Fountain adheres to DDA and is wheelchair-friendly.

DIMENSIONS:

770L x 450W x 1125H (mm) 30 1/4" L x 17 3/4" W x 44 1/4" H

Select one box per category to specify your product.