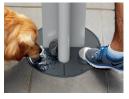

# arqua dog bubbler

Sculptural, high-tech fountain that supplies water for drinking and refilling containers. Pets can rehydrate via the bubbler at the base of the fountain.

Arqua Fountain adheres to DDA and is wheelchair-friendly.