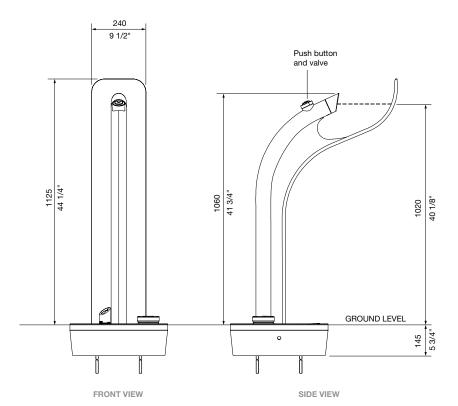

DIMENSIONS:

770L x 450W x 1125H (mm) 30 1/4" L x 17 3/4" W x 44 1/4" H

Select one box per category to specify your product.

#### **HEIGHT:**

- ☐ 1125mm | 44 1/4" (Standard)
- ☐ 780mm | 30 11/16" (Child)
- ☐ Tailored