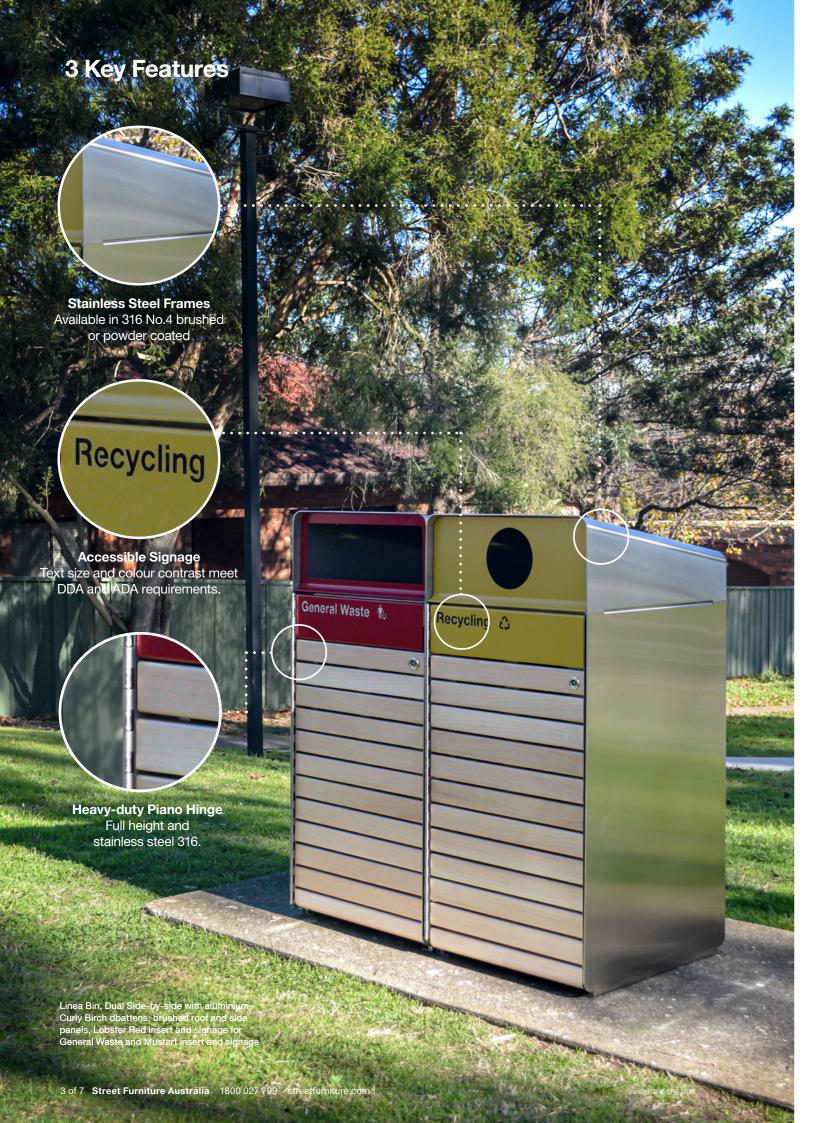

#### 3. Select signage (optional)

Text is laser-cut with a backing panel, featuring high-contrast colours for accessibility and DDA/ADA alignment.

#### B. Colours (Side Panels, Roof, and Insert)

For the full colour chart, go to <u>streetfurniture.com/colour-chart</u> Brushed stainless steel available in 316 only.

Colours shown are indicative only, variations may occur in printing.