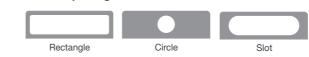

m stainless steel frames, with battens in aluminium or hardwood. Stainless steel 316 is used for the splay tray and robust piano hinge for the door. This bin must be surface-fixed.

For further tailoring, contact us to speak with a sales consultant.

Australia 1800 027 799 International +61 2 8774 8888 Email info@streetfurniture.com

### **→** Download technical sheet

Select one per category to specify your product.

#### 1. Select size



**120L** 570L x 640W x 1245H mm

22 1/2" L x 25 1/4" W x 49" H



☐ **240L** 715L x 810W x 1415H mm 28 1/8" L x 31 7/8" W x 55 3/4" H

#### 2. Select battens and colours



#### 3. Select signage (optional)

Text is laser-cut with a backing panel, featuring high-contrast colours for accessibility and DDA/ADA alignment.



#### 4. Select opening insert



#### A. Battens (Door and Back)



#### B. Colours (Side Panels, Roof, and Insert)

For the full colour chart, go to <u>streetfurniture.com/colour-chart</u> Brushed stainless steel available in 316 only.



Colours shown are indicative only, variations may occur in printing.

#### 5. Door Lock

☐ Slam Lock with Triangular Key ☐ Keyless Slam Lock (Standard)





















# streetchat

Get news, trends and tips on furnishing the public realm at streetfurniture.com/streetchat

**Australia** 1800 027 799 **International** +61 2 8774 8888







Australian Institute of Landscape Architects Supporting Corporate Partner