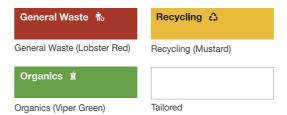

#### 3. Select signage (optional)

Text is laser-cut with a backing panel, featuring high-contrast colours for accessibility and DDA/ADA alignment.

#### 4. Select opening insert