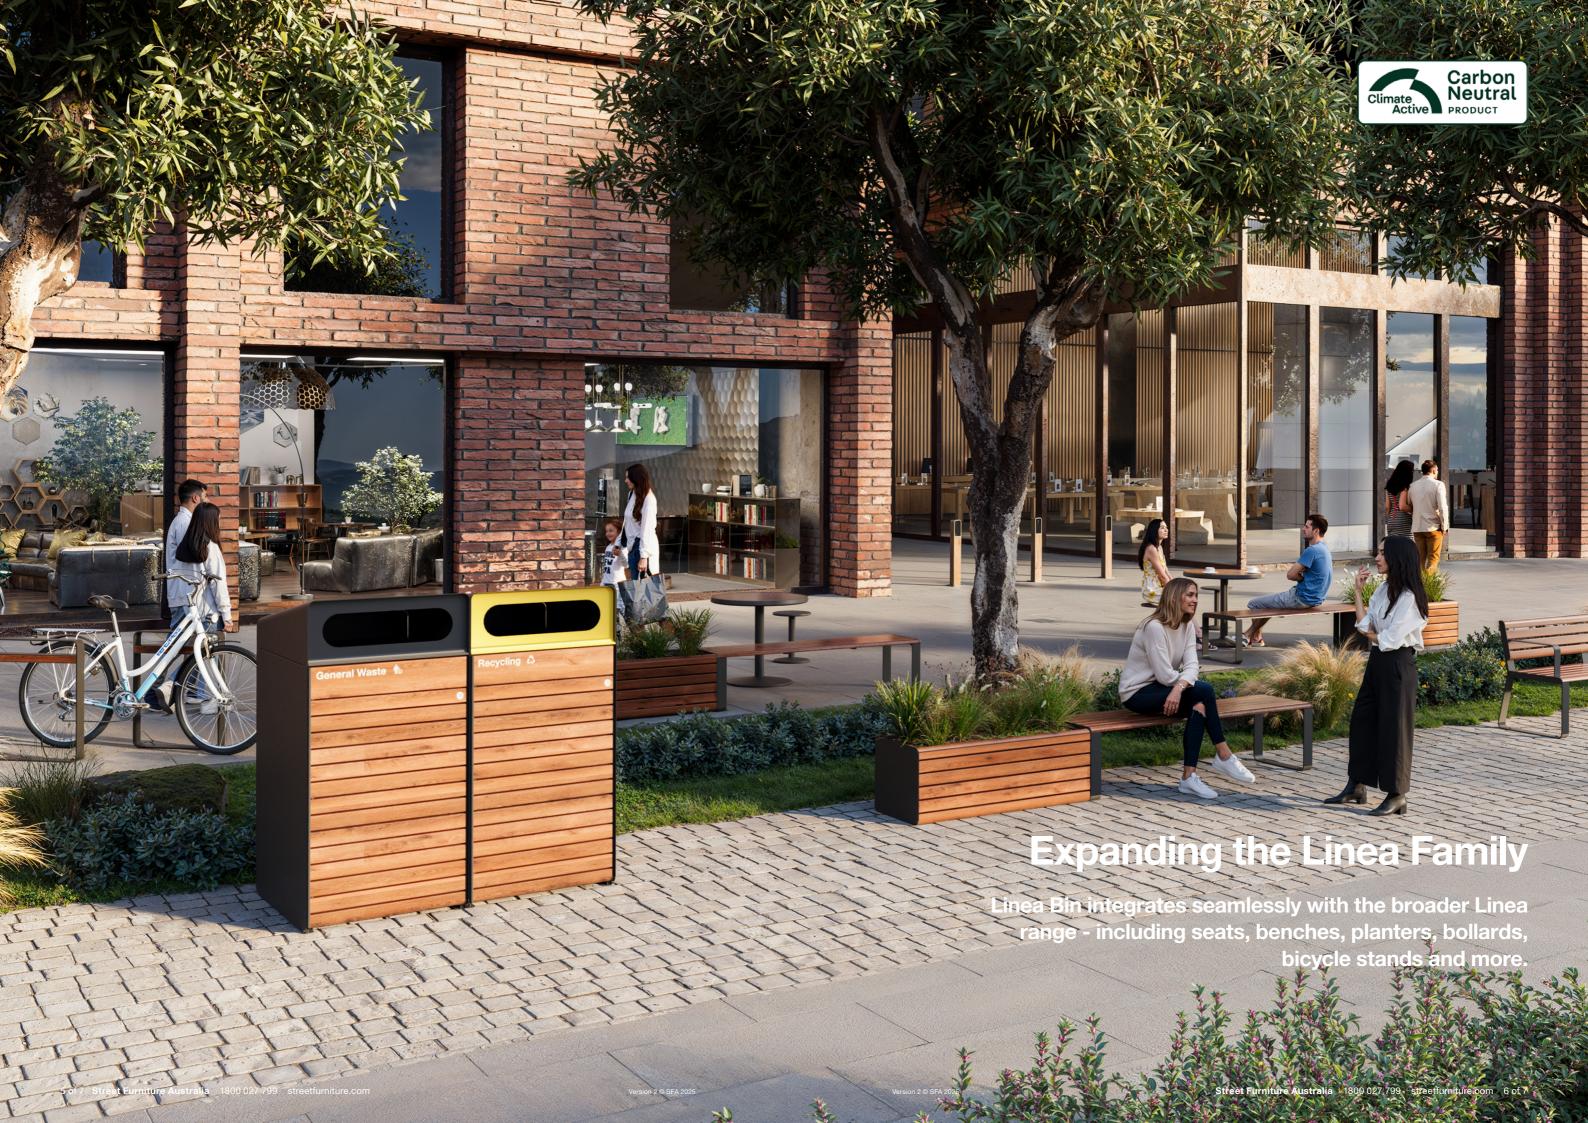

# How to order in 5 steps

Linea Bin is constructed from stainless steel frames, with battens in aluminium or hardwood. Stainless steel 316 is used for the splay tray and robust piano hinge for the door. This bin must be surface-fixed.

For further tailoring, contact us to speak with a sales consultant.

Australia 1800 027 799 International +61 2 8774 8888 Email info@streetfurniture.com