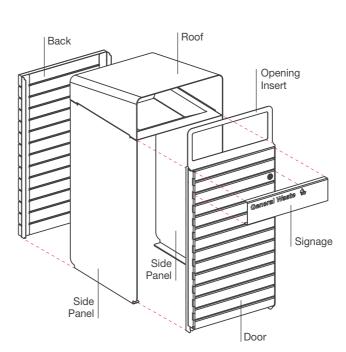

# How to order in 5 steps

Linea Bin is constructed from stainless steel frames, with battens in aluminium or hardwood. Stainless steel 316 is used for the splay tray and robust piano hinge for the door. This bin must be surface-fixed.

#### A. Battens (Door and Back)

#### B. Colours (Side Panels, Roof, and Insert)

For the full colour chart, go to <u>streetfurniture.com/colour-chart</u> Brushed stainless steel available in 316 only.

Colours shown are indicative only, variations may occur in printing.