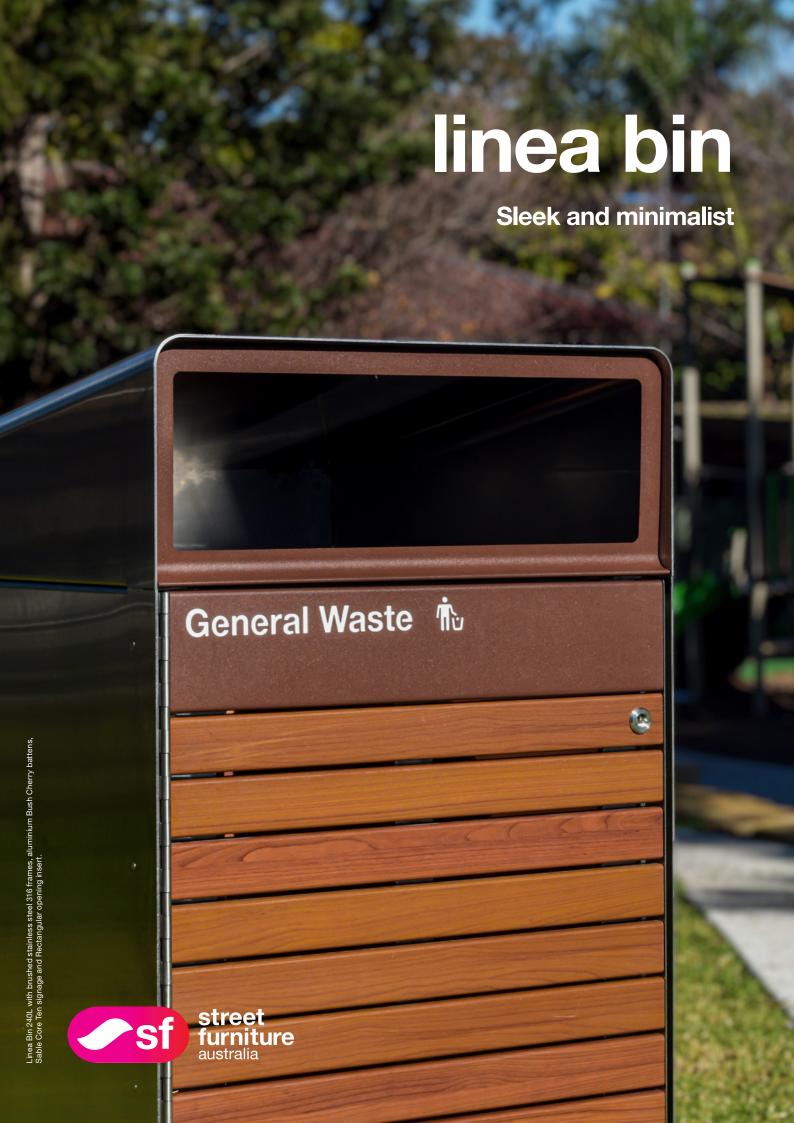

# Style it your way

Tailor the Linea Bin with colour, texture and custom artwork.

# How to order in 5 steps

Linea Bin is constructed from stainless steel frames, with battens in aluminium or hardwood. Stainless steel 316 is used for the splay tray and robust piano hinge for the door. This bin must be surface-fixed.