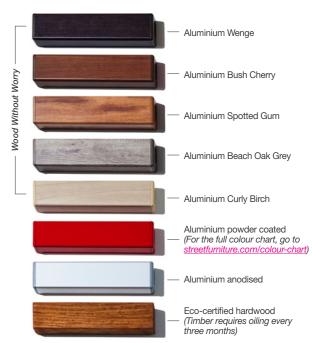

#### A. Battens (Door and Back)

#### B. Colours (Side Panels, Roof, and Insert)

For the full colour chart, go to <u>streetfurniture.com/colour-chart</u> Brushed stainless steel available in 316 only.

Colours shown are indicative only, variations may occur in printing.