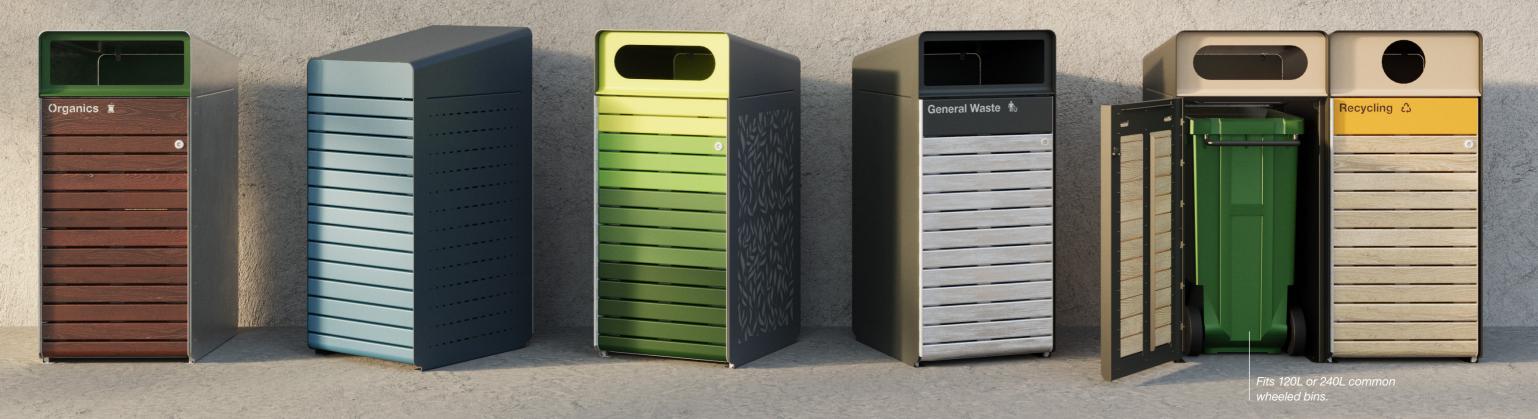

# Style it your way

Tailor the Linea Bin with colour, texture and custom artwork.

# Classic with Colour Accent

Aluminium Bush Cherry battens, brushed stainless steel 316 frames, Viper Green opening insert.

# Cool and Airy

Aluminium Wedgewood battens, Textura Deep Ocean frames, custom perforation.

# Multicolour Battens

Aluminium Lycra Strip Green, Viper Green, Shamrock Green and Heritage Green battens, Textura Woodland Grey frames, custom laser etching.

## Modern Monochrome

Aluminium anodised battens, Sable Brilliance frames, signage and opening insert.

## Scandi Charm

Aluminium Curly Birch battens, Textura Jasper frames, Mustard Yellow signage, Textura Doe Skin opening inserts.