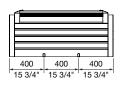

## CONFIGURATION EXAMPLES

QTY 2 1200mm Seat

610

24'

610

24"

QTY 2

2100mm Seat