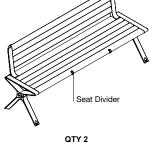

#### Quick links:

streetfurniture.com/au/colour-chart/ streetfurniture.com/au/warranty/

41 5/8"

FRONT VIEW

QTY 2 Aria Seat, 3-seater 1800mm

QTY 4 Aria Bench, 3-seater 1800mm

610

24"

**QTY 2** 1800mm Seat

© Street Furniture Australia Pty Limited ABN 46 070 910 100

SHEET 1/1

Australia 1800 027 799 International +61 2 8774 8888 Email info@streetfurniture.com

135

5 3/8"