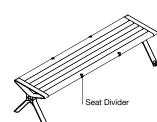

## CONFIGURATION EXAMPLES

QTY 2 1200mm Seat

610

24'

610

24"

QTY 2

2100mm Seat