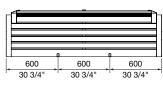

#### Quick links:

streetfurniture.com/au/colour-chart/ streetfurniture.com/au/warranty/

41 5/8"

FRONT VIEW

QTY 2 Aria Seat, 3-seater 1800mm

QTY 4 Aria Bench, 3-seater 1800mm