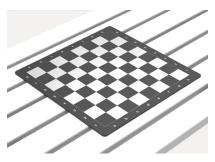

## chess board

Premium etched stainless steel chessboard in Textura Monument finish-durable, lowmaintenance, and timeless in design.

Select one box per category to specify your product.

| CONFIGURATION:  ☐ Square  405L x 405W (mm)   15 7/8" x 15 7/8"  ☐ Round  Ø490mm   19 1/4" |
|-------------------------------------------------------------------------------------------|
| TYPE:  ☐ Fitted, Specify Product:  ☐ Loose (For Retrofit on Site)                         |
| MATERIAL:<br>Stainless Steel 304                                                          |
| FINISH:<br>Powder Coated in Textura Monument                                              |
| QUANTITY:                                                                                 |