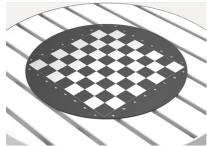

## chess board

Premium etched stainless steel chessboard in Textura Monument finish-durable, lowmaintenance, and timeless in design.

Select one box per category to specify your product.

| CONFIGURATION:  ☐ Square  405L x 405W (mm)   15 7/8" x 15 7/8"  ☐ Round  Ø490mm   19 1/4" |
|-------------------------------------------------------------------------------------------|
| TYPE:  ☐ Fitted, Specify Product:  ☐ Loose (For Retrofit on Site)                         |
| MATERIAL:<br>Stainless Steel 304                                                          |
| FINISH:<br>Powder Coated in Textura Monument                                              |
| QUANTITY:                                                                                 |