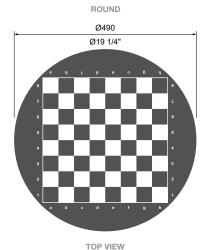

## chess board

Premium etched stainless steel chessboard in Textura Monument finish-durable, lowmaintenance, and timeless in design.

Select one box per category to specify your product.

| CONFIGURATION:  ☐ Square  405L x 405W (mm)   15 7/8" x 15 7/8"  ☐ Round  Ø490mm   19 1/4" |
|-------------------------------------------------------------------------------------------|
| TYPE:  ☐ Fitted, Specify Product:  ☐ Loose (For Retrofit on Site)                         |
| MATERIAL:<br>Stainless Steel 304                                                          |
| FINISH:<br>Powder Coated in Textura Monument                                              |
| QUANTITY:                                                                                 |

## Quick links:

Specify: \_

streetfurniture.com/au/colour-chart/ streetfurniture.com/au/warranty/

405 15 7/8" 15 7/8" 405

TOP VIEW