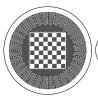

## chess board

Premium etched stainless steel chessboard in Textura Monument finish-durable, lowmaintenance, and timeless in design.

Select one box per category to specify your product.

| CONFIGURATION:  ☐ Square  405L x 405W (mm)   15 7/8" x 15 7/8"  ☐ Round  Ø490mm   19 1/4" |
|-------------------------------------------------------------------------------------------|
| TYPE:  ☐ Fitted, Specify Product:  ☐ Loose (For Retrofit on Site)                         |
| MATERIAL:<br>Stainless Steel 304                                                          |
| FINISH:<br>Powder Coated in Textura Monument                                              |
| QUANTITY:                                                                                 |

## Quick links:

Specify: \_

streetfurniture.com/au/colour-chart/ streetfurniture.com/au/warranty/

405 15 7/8" 15 7/8" 405

TOP VIEW