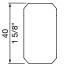

## mall seat divider

Durable 316 stainless steel compact skateboard deterrent, designed to protect battened Street Furniture Australia products.

**DIMENSIONS:** 

62L x 22W x 40H (mm)

2 1/2" L x /8" W x 1 5/8" H