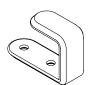

## mall seat divider

Durable 316 stainless steel compact skateboard deterrent, designed to protect battened Street Furniture Australia products.

**DIMENSIONS:** 

62L x 22W x 40H (mm)

2 1/2" L x /8" W x 1 5/8" H