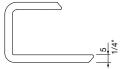

## mall seat divider

Durable 316 stainless steel compact skateboard deterrent, designed to protect battened Street Furniture Australia products.

**DIMENSIONS:** 

62L x 22W x 40H (mm)

2 1/2" L x /8" W x 1 5/8" H