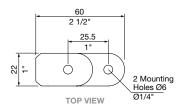

## mall seat divider

Durable 316 stainless steel compact skateboard deterrent, designed to protect battened Street Furniture Australia products.

**DIMENSIONS:** 

62L x 22W x 40H (mm)

2 1/2" L x /8" W x 1 5/8" H