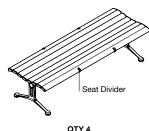

## **CONFIGURATION EXAMPLES**

583 583 583

231 QTY 4 1750mm Bench

2100mm Seat

23