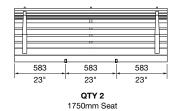

## **CONFIGURATION EXAMPLES**

583 583 583

231 QTY 4 1750mm Bench

2100mm Seat

23