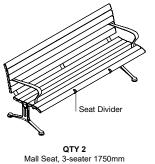

## Quick links:

streetfurniture.com/au/colour-chart/ streetfurniture.com/au/warranty/

ISOMETRIC VIEW

FRONT VIEW

QTY 4 Mall Bench, 3-seater 1750mm