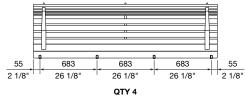

## **CONFIGURATION EXAMPLES**

583 583 583

231 QTY 4 1750mm Bench

2100mm Seat

23