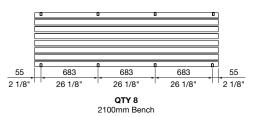

## **CONFIGURATION EXAMPLES**

583 583 583

231 QTY 4 1750mm Bench

2100mm Seat

23