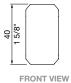

## park seat divider

Durable 316 stainless steel compact skateboard deterrent, designed to protect battened Street Furniture Australia products.

**DIMENSIONS:** 

62L x 22W x 40H (mm)

2 1/2" L x /8" W x 1 5/8" H