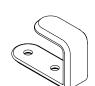

## park seat divider

Durable 316 stainless steel compact skateboard deterrent, designed to protect battened Street Furniture Australia products.

**DIMENSIONS:** 

62L x 22W x 40H (mm)

2 1/2" L x /8" W x 1 5/8" H