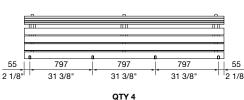

IMENSIONS:** 

62L x 22W x 40H (mm)

2 1/2" L x /8" W x 1 5/8" H

Select one box per category to specify your product.

TYPE:

☐ Fitted

☐ For Aluminium Batten

☐ For Hardwood Batten

 $\square$  Loose (For Retrofit on Site)

☐ For Aluminium Batten

☐ For Hardwood Batten

FINISH:

☐ Electropolished

☐ Powder Coated See Colour Chart

QUANTITY:

Specify \_\_\_\_\_

Some options incur additional fees and lead time.

## Need more information?

For a brochure, image gallery, CAD downloads, installation and maintenance guides, go to: streetfurniture.com/au/product/park-seat-divider/

## Quick links:

streetfurniture.com/au/colour-chart/ streetfurniture.com/au/warranty/



ISOMETRIC VIEW





SIDE NIEM



Park Seat, 2-seater 1500mm



Park Bench, 2-seater 1500mm

## CONFIGURATION EXAMPLES









QTY 4 2500mm Seat