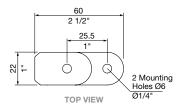

## park seat divider

Durable 316 stainless steel compact skateboard deterrent, designed to protect battened Street Furniture Australia products.

**DIMENSIONS:** 

62L x 22W x 40H (mm)

2 1/2" L x /8" W x 1 5/8" H