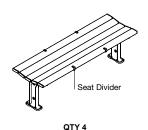

## park seat divider

Durable 316 stainless steel compact skateboard deterrent, designed to protect battened Street Furniture Australia products.

**DIMENSIONS:** 

62L x 22W x 40H (mm)

2 1/2" L x /8" W x 1 5/8" H

## CONFIGURATION EXAMPLES

QTY 4 2500mm Seat