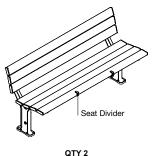

t skateboard deterrent, designed to protect battened Street Furniture Australia products.

**DIMENSIONS:** 

62L x 22W x 40H (mm)

2 1/2" L x /8" W x 1 5/8" H

Select one box per category to specify your product.

TYPE:

☐ Fitted

☐ For Aluminium Batten

☐ For Hardwood Batten

 $\square$  Loose (For Retrofit on Site)

☐ For Aluminium Batten

☐ For Hardwood Batten

FINISH:

☐ Electropolished

☐ Powder Coated See Colour Chart

QUANTITY:

Specify \_\_\_\_\_

Some options incur additional fees and lead time.

## Need more information?

For a brochure, image gallery, CAD downloads, installation and maintenance guides, go to: streetfurniture.com/au/product/park-seat-divider/

## Quick links:

streetfurniture.com/au/colour-chart/ streetfurniture.com/au/warranty/



ISOMETRIC VIEW





SIDE NIEM



Park Seat, 2-seater 1500mm



Park Bench, 2-seater 1500mm

## CONFIGURATION EXAMPLES









QTY 4 2500mm Seat